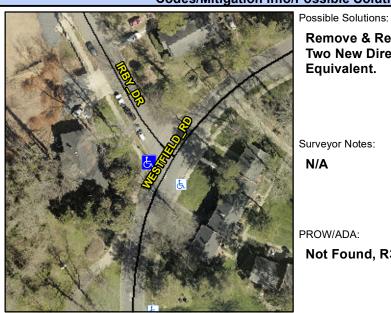

## **Access Compliance Report Public Rights-of-Way** (Curb Ramps)

Intersection ID: 17203 Main Street: IRBY DR **Cross Street: WESTFIELD RD** Location: **ADA ID: AF5FD9B246B6** Ramp Type: PerpDiag Initial Pass/Fail: Fail **Overall Compliance: No** Severity Score: 13.75

## Field Measurements/Component Compliance

**WESTFIELD RD** Street 1 Name Stop Condition-Street 2 None Street 2 Name **IRBY DR** Stop Condition-Street 1 StopSign Remove & Replace Curb Ramp With **Two New Directional Ramps or** Equivalent.