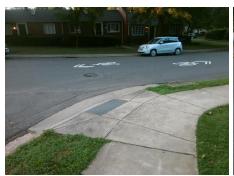

## Field Measurements/Component Compliance

**WESTFIELD RD** Street 1 Name Stop Condition-Street 2 None Street 2 Name **IRBY DR** Stop Condition-Street 1 StopSign Remove & Replace Curb Ramp With **Two New Directional Ramps or** Equivalent.

Total Cost: 3200.00

| Compliance Description Data Compliance Description Data |                       |       |     |                             |       |  |
|---------------------------------------------------------|-----------------------|-------|-----|-----------------------------|-------|--|
| N/A                                                     | Ramp Length (in)      | 46.0  | No  | Ramp Slope (%)              | 9.1   |  |
| Yes                                                     | Ramp Width (in)       | 48.0  | No  | Ramp XSlope (%)             | 2.5   |  |
| N/A                                                     | Flare Type LT         | N/A   | N/A | Flare Type RT               | N/A   |  |
| N/A                                                     | Flare Slope LT (%)    | N/A   | N/A | Flare Slope RT (%)          | N/A   |  |
| N/A                                                     | Flare Traversable LT? | N/A   | N/A | Flare Traversable RT?       | N/A   |  |
| N/A                                                     | Landing Length (in)   | N/A   | N/A | DWS Provided?               | N/A   |  |
| N/A                                                     | Landing Width (in)    | N/A   | N/A | DWS Contrast?               | N/A   |  |
| N/A                                                     | Landing Slope (%)     | N/A   | N/A | DWS Length (in)             | N/A   |  |
| N/A                                                     | Landing X Slope (%)   | N/A   | N/A | DWS Full Width?             | N/A   |  |
| N/A                                                     | Landing Curb? (Y/N)   | N/A   | N/A | DWS Offset (in)             | N/A   |  |
| N/A                                                     | Shared Landing?       | N/A   |     |                             |       |  |
| N/A                                                     | Gutter Ponding?       | N/A   | N/A | Gutter Slope (%)            | N/A   |  |
| N/A                                                     | Gutter Lip Ht (in)    | N/A   | N/A | Gutter X Slope (%)          | N/A   |  |
| N/A                                                     | Painted X Walk1?      | No    | N/A | Painted X Walk2?            | No    |  |
|                                                         | X Walk 1 Direction    | To SE |     | X Walk 2 Direction          | To NE |  |
| N/A                                                     | X Walk 1 Width (in)   | N/A   | N/A | X Walk 2 Width (in)         | N/A   |  |
|                                                         | X Walk 1 Slope (%)    | 4.9   |     | X Walk 2 Slope (%)          | 5.2   |  |
|                                                         | X Walk 1 X Slope (%)  | 2.9   |     | X Walk 2 X Slope (%)        | 1.1   |  |
| N/A                                                     | Ramp inside XWalk1?   | N/A   | N/A | Ramp inside XWalk2?         | N/A   |  |
|                                                         | Road Slope (%)        | 0.8   | N/A | Clear Space?                | N/A   |  |
|                                                         | Road X Slope (%)      | 2.8   | N/A | Clear Space to XWalk (in)   | N/A   |  |
| N/A                                                     | Any Obstructions?     | N/A   | N/A | Storm Grate/Utility Hazard? | N/A   |  |
|                                                         | Obstruction Type      |       |     | Storm Grate/Utility Type    |       |  |
|                                                         |                       | N/A   |     |                             | N/A   |  |
|                                                         |                       |       | Yes | Surface Condition? (G/P)    | Good  |  |
|                                                         |                       |       |     |                             |       |  |