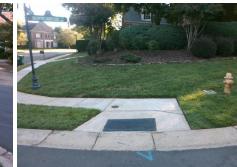

## Access Compliance Report Public Rights-of-Way (Curb Ramps)

|                                                                                                                                                                                                                                                                                                                                                                                                                                                                                                                                                                                                                                                                                                     |                                | •                      |       |         | -                                         |                       |             |                             |                             |     |  |
|-----------------------------------------------------------------------------------------------------------------------------------------------------------------------------------------------------------------------------------------------------------------------------------------------------------------------------------------------------------------------------------------------------------------------------------------------------------------------------------------------------------------------------------------------------------------------------------------------------------------------------------------------------------------------------------------------------|--------------------------------|------------------------|-------|---------|-------------------------------------------|-----------------------|-------------|-----------------------------|-----------------------------|-----|--|
| Intersection ID: 27903                                                                                                                                                                                                                                                                                                                                                                                                                                                                                                                                                                                                                                                                              | Main Street: ALEXANDER_MILL_DR |                        |       | Cross   | Street:                                   | BALLANTYNE_COUN       | R Location: | NE                          |                             |     |  |
| ADA ID: AF61768C2AF0                                                                                                                                                                                                                                                                                                                                                                                                                                                                                                                                                                                                                                                                                | Ramp Type: Perp                |                        |       | Initial | Initial Pass/Fail: Fail Overall Compliand |                       |             | ce: N                       | Severity Score:             | 25  |  |
| Codes/Mitigation Info/Possible Solution                                                                                                                                                                                                                                                                                                                                                                                                                                                                                                                                                                                                                                                             |                                |                        |       |         | Field Measurements/Component Compliance   |                       |             |                             |                             |     |  |
| and the family and the second s |                                | Possible Solutions:    |       |         | Compliance Description                    |                       |             | Data Compliance Description |                             |     |  |
| B AN                                                                                                                                                                                                                                                                                                                                                                                                                                                                                                                                                                                                                                                                                                | 1118                           | Remove & Replace Entir | e Ram | D.      | N/A                                       | Ramp Length (in)      | 51.0        | Yes                         | Ramp Slope (%)              | 6.3 |  |
|                                                                                                                                                                                                                                                                                                                                                                                                                                                                                                                                                                                                                                                                                                     |                                |                        |       | •       | Yes                                       | Ramp Width (in)       | 48.0        | No                          | Ramp XSlope (%)             | 9.2 |  |
|                                                                                                                                                                                                                                                                                                                                                                                                                                                                                                                                                                                                                                                                                                     | The state                      |                        |       |         | N/A                                       | Flare Type LT         | N/A         | N/A                         | Flare Type RT               | N/A |  |
| B B                                                                                                                                                                                                                                                                                                                                                                                                                                                                                                                                                                                                                                                                                                 |                                |                        |       |         | N/A                                       | Flare Slope LT (%)    | N/A         | N/A                         | Flare Slope RT (%)          | N/A |  |
|                                                                                                                                                                                                                                                                                                                                                                                                                                                                                                                                                                                                                                                                                                     | V ME                           |                        |       |         | N/A                                       | Flare Traversable LT? | N/A         | N/A                         | Flare Traversable RT?       | N/A |  |
|                                                                                                                                                                                                                                                                                                                                                                                                                                                                                                                                                                                                                                                                                                     |                                |                        |       |         | N/A                                       | Landing Length (in)   | N/A         | N/A                         | DWS Provided?               | N/A |  |
| ₹ <u>6</u>                                                                                                                                                                                                                                                                                                                                                                                                                                                                                                                                                                                                                                                                                          | Sec. Sec.                      | Surveyor Notes:        |       |         | N/A                                       | Landing Width (in)    | N/A         | N/A                         | DWS Contrast?               | N/A |  |
| BALLANTYNE COUNTRY CLUE                                                                                                                                                                                                                                                                                                                                                                                                                                                                                                                                                                                                                                                                             | 1 A                            | N/A                    |       |         | N/A                                       | Landing Slope (%)     | N/A         | N/A                         | DWS Length (in)             | N/A |  |
| SUSTINE COUNTRY GLUE                                                                                                                                                                                                                                                                                                                                                                                                                                                                                                                                                                                                                                                                                |                                |                        |       |         | N/A                                       | Landing X Slope (%)   | N/A         | N/A                         | DWS Full Width?             | N/A |  |
| A MARKE                                                                                                                                                                                                                                                                                                                                                                                                                                                                                                                                                                                                                                                                                             | Herr                           |                        |       |         | N/A                                       | Landing Curb? (Y/N)   | N/A         | N/A                         | DWS Offset (in)             | N/A |  |
|                                                                                                                                                                                                                                                                                                                                                                                                                                                                                                                                                                                                                                                                                                     | - State                        |                        |       |         | N/A                                       | Shared Landing?       | N/A         |                             |                             |     |  |
| The man handle in                                                                                                                                                                                                                                                                                                                                                                                                                                                                                                                                                                                                                                                                                   |                                | PROW/ADA:              |       |         | N/A                                       | Gutter Ponding?       | N/A         | N/A                         | Gutter Slope (%)            | N/A |  |
| E in the line of the                                                                                                                                                                                                                                                                                                                                                                                                                                                                                                                                                                                                                                                                                | P AND                          | Not Found, R304.5.3    |       |         | N/A                                       | Gutter Lip Ht (in)    | N/A         | N/A                         | Gutter X Slope (%)          | N/A |  |
|                                                                                                                                                                                                                                                                                                                                                                                                                                                                                                                                                                                                                                                                                                     | T.W.                           |                        |       |         | N/A                                       | Painted X Walk1?      | No          | N/A                         | Painted X Walk2?            | N/A |  |
|                                                                                                                                                                                                                                                                                                                                                                                                                                                                                                                                                                                                                                                                                                     |                                |                        |       |         |                                           | X Walk 1 Direction    | To SW       |                             | X Walk 2 Direction          | N/A |  |
|                                                                                                                                                                                                                                                                                                                                                                                                                                                                                                                                                                                                                                                                                                     | apa.                           | •                      |       |         | N/A                                       | X Walk 1 Width (in)   | N/A         | N/A                         | X Walk 2 Width (in)         | N/A |  |
| Street 1 Name BALLANTYNE COUNTRY CLUB DR                                                                                                                                                                                                                                                                                                                                                                                                                                                                                                                                                                                                                                                            |                                |                        |       |         |                                           | X Walk 1 Slope (%)    | 2.4         |                             | X Walk 2 Slope (%)          | N/A |  |
| Stop Condition-Street 2                                                                                                                                                                                                                                                                                                                                                                                                                                                                                                                                                                                                                                                                             | None                           |                        |       |         |                                           | X Walk 1 X Slope (%)  | 6.0         |                             | X Walk 2 X Slope (%)        | N/A |  |
| Street 2 Name                                                                                                                                                                                                                                                                                                                                                                                                                                                                                                                                                                                                                                                                                       | N/A                            |                        |       |         | N/A                                       | Ramp inside XWalk1?   | N/A         | N/A                         | Ramp inside XWalk2?         | N/A |  |
| Stop Condition-Street 1                                                                                                                                                                                                                                                                                                                                                                                                                                                                                                                                                                                                                                                                             | N/A                            |                        |       |         |                                           | Road Slope (%)        | N/A         | N/A                         | Clear Space?                | N/A |  |
|                                                                                                                                                                                                                                                                                                                                                                                                                                                                                                                                                                                                                                                                                                     |                                |                        |       |         |                                           | Road X Slope (%)      | N/A         | N/A                         | Clear Space to XWalk (in)   | N/A |  |
|                                                                                                                                                                                                                                                                                                                                                                                                                                                                                                                                                                                                                                                                                                     |                                |                        |       |         | N/A                                       | Any Obstructions?     | N/A         | N/A                         | Storm Grate/Utility Hazard? | N/A |  |
|                                                                                                                                                                                                                                                                                                                                                                                                                                                                                                                                                                                                                                                                                                     |                                | Total Cost:            | \$    | 1850.00 |                                           | Obstruction Type      |             |                             | Storm Grate/Utility Type    |     |  |
|                                                                                                                                                                                                                                                                                                                                                                                                                                                                                                                                                                                                                                                                                                     |                                |                        |       |         |                                           |                       | N/A         |                             |                             | N/A |  |
|                                                                                                                                                                                                                                                                                                                                                                                                                                                                                                                                                                                                                                                                                                     |                                |                        |       |         |                                           |                       |             |                             |                             |     |  |