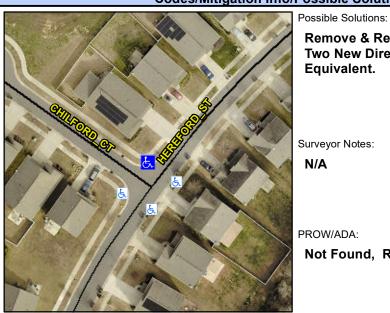

## **Access Compliance Report Public Rights-of-Way** (Curb Ramps)

Intersection ID: 49399 Main Street: CHILFORD CT **Cross Street: HEREFORD ST** Location: **ADA ID: AF63175BDCBC** Ramp Type: BlendTrans1 Initial Pass/Fail: Fail **Overall Compliance: No Severity Score:** 8.75

**Codes/Mitigation Info/Possible Solution** 

**CHILFORD CT** Street 1 Name Stop Condition-Street 1 **HEREFORD ST** Street 2 Name Stop Condition-Street 2

Remove & Replace Curb Ramp With Two New Directional Ramps or Equivalent.