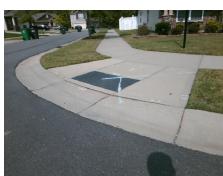

## **Access Compliance Report Public Rights-of-Way** (Curb Ramps)

Intersection ID: 49399 Main Street: CHILFORD CT **Cross Street: HEREFORD ST** Location: **ADA ID: AF63175BDCBC** Ramp Type: BlendTrans1 Initial Pass/Fail: Fail **Overall Compliance: No Severity Score:** 8.75

**Codes/Mitigation Info/Possible Solution** 

**CHILFORD CT** Street 1 Name Stop Condition-Street 1 **HEREFORD ST** Street 2 Name Stop Condition-Street 2

Remove & Replace Curb Ramp With Two New Directional Ramps or Equivalent.

Surveyor Notes:

N/A

PROW/ADA:

Not Found, R304.5.1

Total Cost:

3200.00

| Field Measurements/Component Compliance |                        |                       |       |                        |                             |       |
|-----------------------------------------|------------------------|-----------------------|-------|------------------------|-----------------------------|-------|
|                                         | Compliance Description |                       | Data  | Compliance Description |                             | Data  |
|                                         | N/A                    | Ramp Length (in)      | 71.5  | Yes                    | BlendTrans Slope (%)        | 2.9   |
|                                         | No                     | Ramp Width (in)       | 46.0  | Yes                    | BlendTrans XSlope (%)       | 0.6   |
|                                         | N/A                    | Flare Type LT         | N/A   | N/A                    | Flare Type RT               | N/A   |
|                                         | N/A                    | Flare Slope LT (%)    | N/A   | N/A                    | Flare Slope RT (%)          | N/A   |
|                                         | N/A                    | Flare Traversable LT? | N/A   | N/A                    | Flare Traversable RT?       | N/A   |
|                                         | N/A                    | Landing Length (in)   | N/A   | N/A                    | DWS Provided?               | N/A   |
|                                         | N/A                    | Landing Width (in)    | N/A   | N/A                    | DWS Contrast?               | N/A   |
|                                         | N/A                    | Landing Slope (%)     | N/A   | N/A                    | DWS Length (in)             | N/A   |
|                                         | N/A                    | Landing X Slope (%)   | N/A   | N/A                    | DWS Full Width?             | N/A   |
|                                         | N/A                    | Landing Curb? (Y/N)   | N/A   | N/A                    | DWS Offset (in)             | N/A   |
|                                         | N/A                    | Shared Landing?       | N/A   |                        |                             |       |
|                                         | N/A                    | Gutter Ponding?       | N/A   | N/A                    | Gutter Slope (%)            | N/A   |
|                                         | N/A                    | Gutter Lip Ht (in)    | N/A   | N/A                    | Gutter X Slope (%)          | N/A   |
|                                         | N/A                    | Painted X Walk1?      | No    | N/A                    | Painted X Walk2?            | No    |
|                                         |                        | X Walk 1 Direction    | To SW |                        | X Walk 2 Direction          | To SE |
|                                         |                        | X Walk 1 Width (in)   | N/A   |                        | X Walk 2 Width (in)         | N/A   |
|                                         |                        | X Walk 1 Slope (%)    | 2.2   |                        | X Walk 2 Slope (%)          | 2.3   |
|                                         |                        | X Walk 1 X Slope (%)  | 1.6   |                        | X Walk 2 X Slope (%)        | 2.3   |
|                                         | N/A                    | Ramp inside XWalk1?   | N/A   | N/A                    | Ramp inside XWalk2?         | N/A   |
|                                         |                        | Road Slope (%)        | 0.6   |                        | Clear Space?                | N/A   |
|                                         |                        | Road X Slope (%)      | 3.7   | N/A                    | Clear Space to XWalk (in)   | N/A   |
|                                         | N/A                    | Any Obstructions?     | N/A   | N/A                    | Storm Grate/Utility Hazard? | N/A   |
|                                         |                        | Obstruction Type      |       |                        | Storm Grate/Utility Type    |       |
|                                         |                        |                       | N/A   |                        |                             | N/A   |
|                                         |                        |                       |       | Yes                    | Surface Condition? (G/P)    | Good  |
| 8                                       |                        |                       |       | No                     | Curb Slope (%)              | 15.6  |