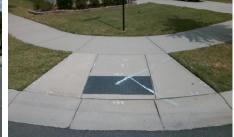

## **Access Compliance Report Public Rights-of-Way** (Curb Ramps)

Intersection ID: 49399 Main Street: CHILFORD CT **Cross Street: HEREFORD ST** Location: **ADA ID: AF63175BDCBC** Ramp Type: BlendTrans1 Initial Pass/Fail: Fail **Overall Compliance: No Severity Score:** 8.75

**Codes/Mitigation Info/Possible Solution** 

**CHILFORD CT** Street 1 Name Stop Condition-Street 1 **HEREFORD ST** Street 2 Name Stop Condition-Street 2

Remove & Replace Curb Ramp With Two New Directional Ramps or Equivalent.

Surveyor Notes:

N/A

PROW/ADA:

Not Found, R304.5.1

Total Cost:

3200.00

| Field Measurements/Component Compliance |                        |                       |       |                        |                             |       |
|-----------------------------------------|------------------------|-----------------------|-------|------------------------|-----------------------------|-------|
|                                         | Compliance Description |                       | Data  | Compliance Description |                             | Data  |
|                                         | N/A                    | Ramp Length (in)      | 71.5  | Yes                    | BlendTrans Slope (%)        | 2.9   |
|                                         | No                     | Ramp Width (in)       | 46.0  | Yes                    | BlendTrans XSlope (%)       | 0.6   |
|                                         | N/A                    | Flare Type LT         | N/A   | N/A                    | Flare Type RT               | N/A   |
|                                         | N/A                    | Flare Slope LT (%)    | N/A   | N/A                    | Flare Slope RT (%)          | N/A   |
|                                         | N/A                    | Flare Traversable LT? | N/A   | N/A                    | Flare Traversable RT?       | N/A   |
|                                         | N/A                    | Landing Length (in)   | N/A   | N/A                    | DWS Provided?               | N/A   |
|                                         | N/A                    | Landing Width (in)    | N/A   | N/A                    | DWS Contrast?               | N/A   |
|                                         | N/A                    | Landing Slope (%)     | N/A   | N/A                    | DWS Length (in)             | N/A   |
|                                         | N/A                    | Landing X Slope (%)   | N/A   | N/A                    | DWS Full Width?             | N/A   |
|                                         | N/A                    | Landing Curb? (Y/N)   | N/A   | N/A                    | DWS Offset (in)             | N/A   |
|                                         | N/A                    | Shared Landing?       | N/A   |                        |                             |       |
|                                         | N/A                    | Gutter Ponding?       | N/A   | N/A                    | Gutter Slope (%)            | N/A   |
|                                         | N/A                    | Gutter Lip Ht (in)    | N/A   | N/A                    | Gutter X Slope (%)          | N/A   |
|                                         | N/A                    | Painted X Walk1?      | No    | N/A                    | Painted X Walk2?            | No    |
|                                         |                        | X Walk 1 Direction    | To SW |                        | X Walk 2 Direction          | To SE |
|                                         |                        | X Walk 1 Width (in)   | N/A   |                        | X Walk 2 Width (in)         | N/A   |
|                                         |                        | X Walk 1 Slope (%)    | 2.2   |                        | X Walk 2 Slope (%)          | 2.3   |
|                                         |                        | X Walk 1 X Slope (%)  | 1.6   |                        | X Walk 2 X Slope (%)        | 2.3   |
|                                         | N/A                    | Ramp inside XWalk1?   | N/A   | N/A                    | Ramp inside XWalk2?         | N/A   |
|                                         |                        | Road Slope (%)        | 0.6   |                        | Clear Space?                | N/A   |
|                                         |                        | Road X Slope (%)      | 3.7   | N/A                    | Clear Space to XWalk (in)   | N/A   |
|                                         | N/A                    | Any Obstructions?     | N/A   | N/A                    | Storm Grate/Utility Hazard? | N/A   |
|                                         |                        | Obstruction Type      |       |                        | Storm Grate/Utility Type    |       |
|                                         |                        |                       | N/A   |                        |                             | N/A   |
|                                         |                        |                       |       | Yes                    | Surface Condition? (G/P)    | Good  |
| 8                                       |                        |                       |       | No                     | Curb Slope (%)              | 15.6  |