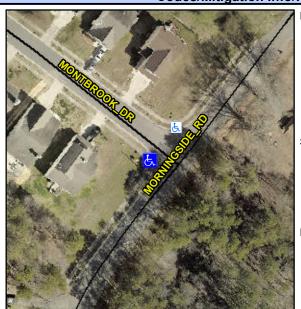

## Access Compliance Report Public Rights-of-Way (Curb Ramps)

Intersection ID: 30230 Main Street: MONTBROOK\_DR Cross Street: MORNINGSIDE\_RD Location: W

ADA ID: AF6639A2DCCB Ramp Type: Perp Initial Pass/Fail: Fail Overall Compliance: No Severity Score: 21.25