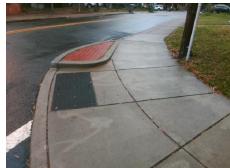

N/A

Possible Solutions:

Remove & Replace Curb Ramp With Two New Directional Ramps or Equivalent.

Surveyor Notes:

N/A

PROW/ADA:

Not Found, R304.5.1, R304.5.3

Total Cost: \$ 3200.00

| Field Measurements/Component Compilance |                       |       |                        |                             |      |
|-----------------------------------------|-----------------------|-------|------------------------|-----------------------------|------|
| Compliance Description                  |                       | Data  | Compliance Description |                             | Data |
| N/A                                     | Ramp Length (in)      | 46.5  | Yes                    | BlendTrans Slope (%)        | 2.8  |
| No                                      | Ramp Width (in)       | 47.0  | No                     | BlendTrans XSlope (%)       | 8.0  |
| N/A                                     | Flare Type LT         | N/A   | N/A                    | Flare Type RT               | N/A  |
| N/A                                     | Flare Slope LT (%)    | N/A   | N/A                    | Flare Slope RT (%)          | N/A  |
| N/A                                     | Flare Traversable LT? | N/A   | N/A                    | Flare Traversable RT?       | N/A  |
| N/A                                     | Landing Length (in)   | N/A   | N/A                    | DWS Provided?               | N/A  |
| N/A                                     | Landing Width (in)    | N/A   | N/A                    | DWS Contrast?               | N/A  |
| N/A                                     | Landing Slope (%)     | N/A   | N/A                    | DWS Length (in)             | N/A  |
| N/A                                     | Landing X Slope (%)   | N/A   | N/A                    | DWS Full Width?             | N/A  |
| N/A                                     | Landing Curb? (Y/N)   | N/A   | N/A                    | DWS Offset (in)             | N/A  |
| N/A                                     | Shared Landing?       | N/A   |                        |                             |      |
| N/A                                     | Gutter Ponding?       | N/A   | N/A                    | Gutter Slope (%)            | N/A  |
| N/A                                     | Gutter Lip Ht (in)    | N/A   | N/A                    | Gutter X Slope (%)          | N/A  |
| N/A                                     | Painted X Walk1?      | No    | N/A                    | Painted X Walk2?            | N/A  |
|                                         | X Walk 1 Direction    | To NE |                        | X Walk 2 Direction          | N/A  |
|                                         | X Walk 1 Width (in)   | N/A   |                        | X Walk 2 Width (in)         | N/A  |
|                                         | X Walk 1 Slope (%)    | 3.4   |                        | X Walk 2 Slope (%)          | N/A  |
|                                         | X Walk 1 X Slope (%)  | 4.3   |                        | X Walk 2 X Slope (%)        | N/A  |
| N/A                                     | Ramp inside XWalk1?   | N/A   | N/A                    | Ramp inside XWalk2?         | N/A  |
|                                         | Road Slope (%)        | 4.3   |                        | Clear Space?                | N/A  |
|                                         | Road X Slope (%)      | 3.4   | N/A                    | Clear Space to XWalk (in)   | N/A  |
| N/A                                     | Any Obstructions?     | N/A   | N/A                    | Storm Grate/Utility Hazard? | N/A  |
|                                         | Obstruction Type      |       |                        | Storm Grate/Utility Type    |      |
|                                         |                       | N/A   |                        |                             | N/A  |
|                                         |                       |       | Yes                    | Surface Condition? (G/P)    | Good |
|                                         |                       |       | No                     | Curb Slope (%)              | 8.0  |
|                                         |                       |       |                        |                             |      |