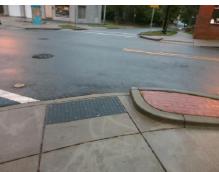

N/A

Possible Solutions:

Remove & Replace Curb Ramp With Two New Directional Ramps or Equivalent.

Surveyor Notes:

N/A

PROW/ADA:

Not Found, R304.5.1, R304.5.3

Total Cost: \$ 3200.00

| Field Measurements/Component Compilance |                       |       |                        |                             |      |
|-----------------------------------------|-----------------------|-------|------------------------|-----------------------------|------|
| Compliance Description                  |                       | Data  | Compliance Description |                             | Data |
| N/A                                     | Ramp Length (in)      | 46.5  | Yes                    | BlendTrans Slope (%)        | 2.8  |
| No                                      | Ramp Width (in)       | 47.0  | No                     | BlendTrans XSlope (%)       | 8.0  |
| N/A                                     | Flare Type LT         | N/A   | N/A                    | Flare Type RT               | N/A  |
| N/A                                     | Flare Slope LT (%)    | N/A   | N/A                    | Flare Slope RT (%)          | N/A  |
| N/A                                     | Flare Traversable LT? | N/A   | N/A                    | Flare Traversable RT?       | N/A  |
| N/A                                     | Landing Length (in)   | N/A   | N/A                    | DWS Provided?               | N/A  |
| N/A                                     | Landing Width (in)    | N/A   | N/A                    | DWS Contrast?               | N/A  |
| N/A                                     | Landing Slope (%)     | N/A   | N/A                    | DWS Length (in)             | N/A  |
| N/A                                     | Landing X Slope (%)   | N/A   | N/A                    | DWS Full Width?             | N/A  |
| N/A                                     | Landing Curb? (Y/N)   | N/A   | N/A                    | DWS Offset (in)             | N/A  |
| N/A                                     | Shared Landing?       | N/A   |                        |                             |      |
| N/A                                     | Gutter Ponding?       | N/A   | N/A                    | Gutter Slope (%)            | N/A  |
| N/A                                     | Gutter Lip Ht (in)    | N/A   | N/A                    | Gutter X Slope (%)          | N/A  |
| N/A                                     | Painted X Walk1?      | No    | N/A                    | Painted X Walk2?            | N/A  |
|                                         | X Walk 1 Direction    | To NE |                        | X Walk 2 Direction          | N/A  |
|                                         | X Walk 1 Width (in)   | N/A   |                        | X Walk 2 Width (in)         | N/A  |
|                                         | X Walk 1 Slope (%)    | 3.4   |                        | X Walk 2 Slope (%)          | N/A  |
|                                         | X Walk 1 X Slope (%)  | 4.3   |                        | X Walk 2 X Slope (%)        | N/A  |
| N/A                                     | Ramp inside XWalk1?   | N/A   | N/A                    | Ramp inside XWalk2?         | N/A  |
|                                         | Road Slope (%)        | 4.3   |                        | Clear Space?                | N/A  |
|                                         | Road X Slope (%)      | 3.4   | N/A                    | Clear Space to XWalk (in)   | N/A  |
| N/A                                     | Any Obstructions?     | N/A   | N/A                    | Storm Grate/Utility Hazard? | N/A  |
|                                         | Obstruction Type      |       |                        | Storm Grate/Utility Type    |      |
|                                         |                       | N/A   |                        |                             | N/A  |
|                                         |                       |       | Yes                    | Surface Condition? (G/P)    | Good |
|                                         |                       |       | No                     | Curb Slope (%)              | 8.0  |
|                                         |                       |       |                        |                             |      |