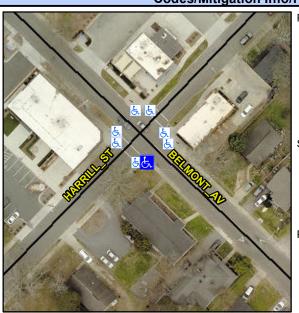

## Access Compliance Report Public Rights-of-Way (Curb Ramps)

Intersection ID: 12244 Main Street: BELMONT\_AV Cross Street: HARRILL\_ST Location: S

ADA ID: AF6A41C28BED Ramp Type: BlendTrans1 Initial Pass/Fail: Fail Overall Compliance: No Severity Score: 33.75

## Field Measurements/Component Compliance

Street 1 Name

Stop Condition-Street 1

Street 2 Name

None

Street 2 Name

N/A

Stop Condition-Street 2