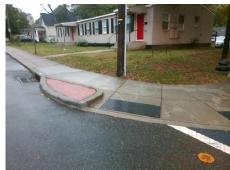

N/A

Possible Solutions:

Remove & Replace Curb Ramp With Two New Directional Ramps or Equivalent.

Surveyor Notes:

N/A

PROW/ADA:

Not Found, R304.5.1, R304.5.3

Total Cost: \$ 3200.00

| Field Measurements/Component Compilance |                       |       |                        |                             |      |
|-----------------------------------------|-----------------------|-------|------------------------|-----------------------------|------|
| Compliance Description                  |                       | Data  | Compliance Description |                             | Data |
| N/A                                     | Ramp Length (in)      | 46.5  | Yes                    | BlendTrans Slope (%)        | 2.8  |
| No                                      | Ramp Width (in)       | 47.0  | No                     | BlendTrans XSlope (%)       | 8.0  |
| N/A                                     | Flare Type LT         | N/A   | N/A                    | Flare Type RT               | N/A  |
| N/A                                     | Flare Slope LT (%)    | N/A   | N/A                    | Flare Slope RT (%)          | N/A  |
| N/A                                     | Flare Traversable LT? | N/A   | N/A                    | Flare Traversable RT?       | N/A  |
| N/A                                     | Landing Length (in)   | N/A   | N/A                    | DWS Provided?               | N/A  |
| N/A                                     | Landing Width (in)    | N/A   | N/A                    | DWS Contrast?               | N/A  |
| N/A                                     | Landing Slope (%)     | N/A   | N/A                    | DWS Length (in)             | N/A  |
| N/A                                     | Landing X Slope (%)   | N/A   | N/A                    | DWS Full Width?             | N/A  |
| N/A                                     | Landing Curb? (Y/N)   | N/A   | N/A                    | DWS Offset (in)             | N/A  |
| N/A                                     | Shared Landing?       | N/A   |                        |                             |      |
| N/A                                     | Gutter Ponding?       | N/A   | N/A                    | Gutter Slope (%)            | N/A  |
| N/A                                     | Gutter Lip Ht (in)    | N/A   | N/A                    | Gutter X Slope (%)          | N/A  |
| N/A                                     | Painted X Walk1?      | No    | N/A                    | Painted X Walk2?            | N/A  |
|                                         | X Walk 1 Direction    | To NE |                        | X Walk 2 Direction          | N/A  |
|                                         | X Walk 1 Width (in)   | N/A   |                        | X Walk 2 Width (in)         | N/A  |
|                                         | X Walk 1 Slope (%)    | 3.4   |                        | X Walk 2 Slope (%)          | N/A  |
|                                         | X Walk 1 X Slope (%)  | 4.3   |                        | X Walk 2 X Slope (%)        | N/A  |
| N/A                                     | Ramp inside XWalk1?   | N/A   | N/A                    | Ramp inside XWalk2?         | N/A  |
|                                         | Road Slope (%)        | 4.3   |                        | Clear Space?                | N/A  |
|                                         | Road X Slope (%)      | 3.4   | N/A                    | Clear Space to XWalk (in)   | N/A  |
| N/A                                     | Any Obstructions?     | N/A   | N/A                    | Storm Grate/Utility Hazard? | N/A  |
|                                         | Obstruction Type      |       |                        | Storm Grate/Utility Type    |      |
|                                         |                       | N/A   |                        |                             | N/A  |
|                                         |                       |       | Yes                    | Surface Condition? (G/P)    | Good |
|                                         |                       |       | No                     | Curb Slope (%)              | 8.0  |
|                                         |                       |       |                        |                             |      |