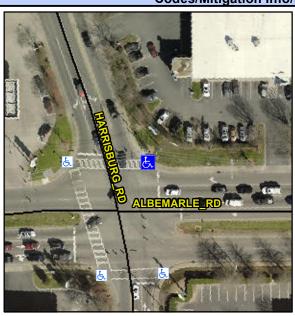

## Access Compliance Report Public Rights-of-Way (Curb Ramps)

Intersection ID: 14379 Main Street: ALBEMARLE\_RD Cross Street: HARRISBURG\_RD Location: NE

ADA ID: AF6AE86F17AC Ramp Type: PerpDiag Initial Pass/Fail: Fail Overall Compliance: No Severity Score: 12.5

## Field Measurements/Component Compliance

Street 1 Name
Stop Condition-Street 2
Street 2 Name
Stop Condition-Street 1

HARRISBURG RD Signal ALBEMARLE RD Signal Possible Solutions:

Remove & Replace Curb Ramp With Two New Directional Ramps or Equivalent.