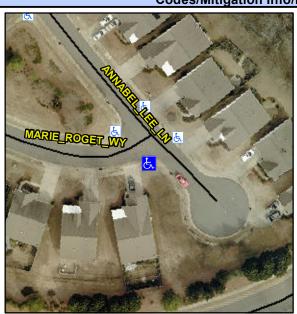

## Access Compliance Report Public Rights-of-Way (Curb Ramps)

Intersection ID: 32186 Main Street: ANNABEL\_LEE\_LN Cross Street: MARIE\_ROGET\_WY Location: S

ADA ID: AF70AD644CE8 Ramp Type: PerpDiag Initial Pass/Fail: Fail Overall Compliance: No Severity Score: 21.25