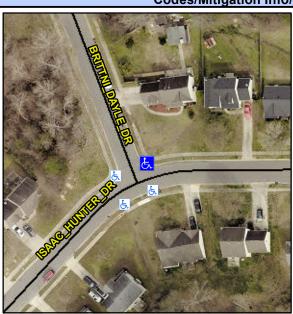

## Access Compliance Report Public Rights-of-Way (Curb Ramps)

Intersection ID: 44267 Main Street: BRITTNI\_DAYLE\_DR Cross Street: ISAAC\_HUNTER\_DR Location: NE

ADA ID: AF71EA44BA35 Ramp Type: BlendTrans1 Initial Pass/Fail: Fail Overall Compliance: No Severity Score: 21.25

## Field Measurements/Component Compliance

Street 1 Name
Stop Condition-Street 1
Street 2 Name
Stop Condition-Street 2

BRITTNI DAYLE DR StopSign ISAAC HUNTER DR None

| Possible Solution                                                        |  |  |  |  |  |  |  |
|--------------------------------------------------------------------------|--|--|--|--|--|--|--|
| Possible Solutions:                                                      |  |  |  |  |  |  |  |
| Remove & Replace Curb Ramp With Two New Directional Ramps or Equivalent. |  |  |  |  |  |  |  |
| Surveyor Notes:                                                          |  |  |  |  |  |  |  |
| Surveyor Notes.                                                          |  |  |  |  |  |  |  |
| N/A                                                                      |  |  |  |  |  |  |  |
| PROW/ADA:                                                                |  |  |  |  |  |  |  |
| Not Found, R304.5.1, R304.5.3                                            |  |  |  |  |  |  |  |
|                                                                          |  |  |  |  |  |  |  |
|                                                                          |  |  |  |  |  |  |  |