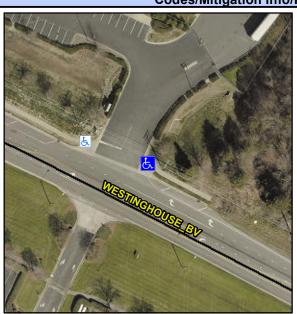

## Access Compliance Report Public Rights-of-Way (Curb Ramps)

Intersection ID: 10041443 Main Street: WESTINGHOUSE\_BV Cross Street: N/A Location: NE
ADA ID: AF7666FF53D5 Ramp Type: Combination1Diag Initial Pass/Fail: Fail Overall Compliance: No Severity Score: 0

Codes/Mitigation Info/Possible Solution

Field Measurements/Component Compliance

Street 1 Name StopSign
Stop Condition-Street 1 N/A
Street 2 Name None
Stop Condition-Street 2 WESTINGHOUSE BV

Possible Solutions: