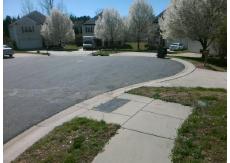

## **Access Compliance Report Public Rights-of-Way** (Curb Ramps)

Data

7.2

5.2

N/A

Good

Intersection ID: 10021684 Main Street: BRAY DR Cross Street: N/A Location: SW Initial Pass/Fail: Fail **Overall Compliance: No** ADA ID: AF766AB9F0B7 Ramp Type: Perp Severity Score: 21.25

Data

50.0

43.0

N/A

Ramp Length (in)

Ramp Width (in)

Flare Type LT

**BRAY DR** Street 1 Name Stop Condition-Street 2 None N/A Street 2 Name Stop Condition-Street 1 N/A Possible Solutions: Compliance Description N/A Remove & Replace Entire Ramp. No N/A Surveyor Notes: N/A PROW/ADA: R304.5.1, R304.5.3