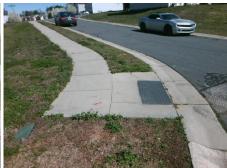

## **Access Compliance Report Public Rights-of-Way** (Curb Ramps)

Data

7.2

5.2

N/A

Good

Intersection ID: 10021684 Main Street: BRAY DR Cross Street: N/A Location: SW Initial Pass/Fail: Fail **Overall Compliance: No** ADA ID: AF766AB9F0B7 Ramp Type: Perp Severity Score: 21.25

Data

50.0

43.0

N/A

Ramp Length (in)

Ramp Width (in)

Flare Type LT

**BRAY DR** Street 1 Name Stop Condition-Street 2 None N/A Street 2 Name Stop Condition-Street 1 N/A Possible Solutions: Compliance Description N/A Remove & Replace Entire Ramp. No N/A Surveyor Notes: N/A PROW/ADA: R304.5.1, R304.5.3