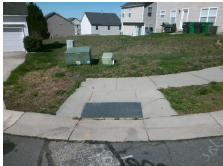

## **Access Compliance Report Public Rights-of-Way** (Curb Ramps)

Data

7.2

5.2

N/A

Good

Intersection ID: 10021684 Main Street: BRAY DR Cross Street: N/A Location: SW Initial Pass/Fail: Fail **Overall Compliance: No** ADA ID: AF766AB9F0B7 Ramp Type: Perp Severity Score: 21.25

Data

50.0

43.0

N/A

Ramp Length (in)

Ramp Width (in)

Flare Type LT

**BRAY DR** Street 1 Name Stop Condition-Street 2 None N/A Street 2 Name Stop Condition-Street 1 N/A Possible Solutions: Compliance Description N/A Remove & Replace Entire Ramp. No N/A Surveyor Notes: N/A PROW/ADA: R304.5.1, R304.5.3