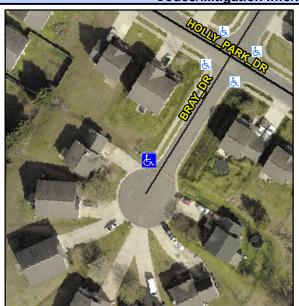

## **Access Compliance Report Public Rights-of-Way** (Curb Ramps)

Data

7.2

5.2

N/A

Good

Intersection ID: 10021684 Main Street: BRAY DR Cross Street: N/A Location: SW Initial Pass/Fail: Fail **Overall Compliance: No** ADA ID: AF766AB9F0B7 Ramp Type: Perp Severity Score: 21.25