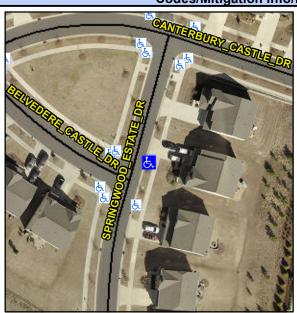

## **Access Compliance Report Public Rights-of-Way** (Curb Ramps)

Data

Intersection ID: N/A Main Street: SPRINGWOOD ESTATE DR Cross Street: BELVEDERE CASTLE DR Location: NE **Severity Score:** 12.5 **ADA ID: AF7C94D9CEFA** Ramp Type: BlendTrans1 Initial Pass/Fail: Fail **Overall Compliance: No** 