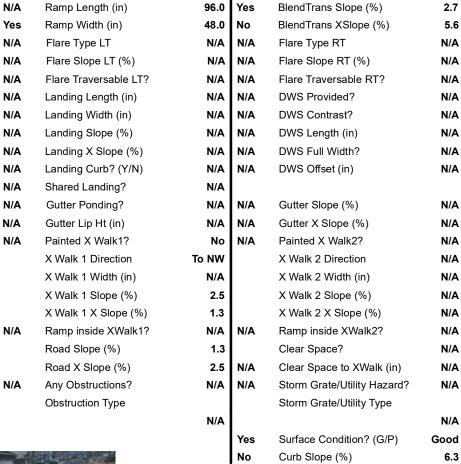

## Field Measurements/Component Compliance

Compliance Description

Data

**SPRINGWOOD ESTATE DR** Street 1 Name Stop Condition-Street 1 None N/A Street 2 Name Stop Condition-Street 2 N/A Possible Solutions: Remove & Replace Curb Ramp With Two New Directional Ramps or Equivalent. Surveyor Notes: N/A PROW/ADA: Not Found, R304.5.3