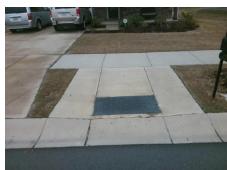

## Field Measurements/Component Compliance

Compliance Description

Data

**SPRINGWOOD ESTATE DR** Street 1 Name Stop Condition-Street 1 None N/A Street 2 Name Stop Condition-Street 2 N/A Possible Solutions: Remove & Replace Curb Ramp With Two New Directional Ramps or Equivalent. Surveyor Notes: N/A PROW/ADA: Not Found, R304.5.3