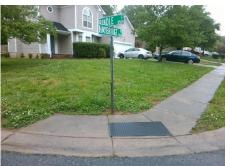

## Access Compliance Report Public Rights-of-Way (Curb Ramps)

Intersection ID: 5151Main Street: HAYBRIDGE\_RDCross Street: RINDLE\_CTLocation:NEADA ID: AF861DA0DE94Ramp Type: BlendTrans1Initial Pass/Fail: FailOverall Compliance: NoSeverity Score:10

Codes/Mitigation Info/Possible Solution

Field Measurements/Component Compliance

Street 1 Name RINDLE CT
Stop Condition-Street 1 StopSign
Street 2 Name N/A
Stop Condition-Street 2 N/A

Possible Solutions:

Remove & Replace Curb Ramp With Two New Directional Ramps or Equivalent.