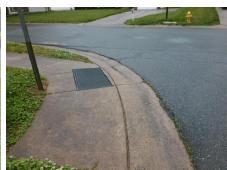

Surveyor Notes:

N/A

PROW/ADA:

Not Found, R304.5.1, R304.5.3

Total Cost:

3200.00

| Compl | iance Description     | Data Compliance Description Da |     |                             |      |
|-------|-----------------------|--------------------------------|-----|-----------------------------|------|
| N/A   | Ramp Length (in)      | 47.0                           | Yes | BlendTrans Slope (%)        | 4.5  |
| No    | Ramp Width (in)       | 36.0                           | No  | BlendTrans XSlope (%)       | 2.1  |
| N/A   | Flare Type LT         | N/A                            | N/A | Flare Type RT               | N/A  |
| N/A   | Flare Slope LT (%)    | N/A                            | N/A | Flare Slope RT (%)          | N/A  |
| N/A   | Flare Traversable LT? | N/A                            | N/A | Flare Traversable RT?       | N/A  |
| N/A   | Landing Length (in)   | N/A                            | N/A | DWS Provided?               | N/A  |
| N/A   | Landing Width (in)    | N/A                            | N/A | DWS Contrast?               | N/A  |
| N/A   | Landing Slope (%)     | N/A                            | N/A | DWS Length (in)             | N/A  |
| N/A   | Landing X Slope (%)   | N/A                            | N/A | DWS Full Width?             | N/A  |
| N/A   | Landing Curb? (Y/N)   | N/A                            | N/A | DWS Offset (in)             | N/A  |
| N/A   | Shared Landing?       | N/A                            |     |                             |      |
| N/A   | Gutter Ponding?       | N/A                            | N/A | Gutter Slope (%)            | N/A  |
| N/A   | Gutter Lip Ht (in)    | N/A                            | N/A | Gutter X Slope (%)          | N/A  |
| N/A   | Painted X Walk1?      | No                             | N/A | Painted X Walk2?            | N/A  |
|       | X Walk 1 Direction    | To W                           |     | X Walk 2 Direction          | N/A  |
|       | X Walk 1 Width (in)   | N/A                            |     | X Walk 2 Width (in)         | N/A  |
|       | X Walk 1 Slope (%)    | 0.3                            |     | X Walk 2 Slope (%)          | N/A  |
|       | X Walk 1 X Slope (%)  | 2.2                            |     | X Walk 2 X Slope (%)        | N/A  |
| N/A   | Ramp inside XWalk1?   | N/A                            | N/A | Ramp inside XWalk2?         | N/A  |
|       | Road Slope (%)        | 2.2                            |     | Clear Space?                | N/A  |
|       | Road X Slope (%)      | 0.3                            | N/A | Clear Space to XWalk (in)   | N/A  |
| N/A   | Any Obstructions?     | N/A                            | N/A | Storm Grate/Utility Hazard? | N/A  |
|       | Obstruction Type      |                                | l   | Storm Grate/Utility Type    |      |
|       |                       | N/A                            |     |                             | N/A  |
|       |                       |                                | Yes | Surface Condition? (G/P)    | Good |
|       | <b>†</b>              |                                | No  | Curb Slope (%)              | 10.8 |
|       |                       |                                |     |                             |      |