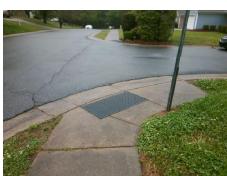

Surveyor Notes:

N/A

PROW/ADA:

Not Found, R304.5.1, R304.5.3

Total Cost:

3200.00

| Compl | iance Description     | Data Compliance Description Da |     |                             |      |
|-------|-----------------------|--------------------------------|-----|-----------------------------|------|
| N/A   | Ramp Length (in)      | 47.0                           | Yes | BlendTrans Slope (%)        | 4.5  |
| No    | Ramp Width (in)       | 36.0                           | No  | BlendTrans XSlope (%)       | 2.1  |
| N/A   | Flare Type LT         | N/A                            | N/A | Flare Type RT               | N/A  |
| N/A   | Flare Slope LT (%)    | N/A                            | N/A | Flare Slope RT (%)          | N/A  |
| N/A   | Flare Traversable LT? | N/A                            | N/A | Flare Traversable RT?       | N/A  |
| N/A   | Landing Length (in)   | N/A                            | N/A | DWS Provided?               | N/A  |
| N/A   | Landing Width (in)    | N/A                            | N/A | DWS Contrast?               | N/A  |
| N/A   | Landing Slope (%)     | N/A                            | N/A | DWS Length (in)             | N/A  |
| N/A   | Landing X Slope (%)   | N/A                            | N/A | DWS Full Width?             | N/A  |
| N/A   | Landing Curb? (Y/N)   | N/A                            | N/A | DWS Offset (in)             | N/A  |
| N/A   | Shared Landing?       | N/A                            |     |                             |      |
| N/A   | Gutter Ponding?       | N/A                            | N/A | Gutter Slope (%)            | N/A  |
| N/A   | Gutter Lip Ht (in)    | N/A                            | N/A | Gutter X Slope (%)          | N/A  |
| N/A   | Painted X Walk1?      | No                             | N/A | Painted X Walk2?            | N/A  |
|       | X Walk 1 Direction    | To W                           |     | X Walk 2 Direction          | N/A  |
|       | X Walk 1 Width (in)   | N/A                            |     | X Walk 2 Width (in)         | N/A  |
|       | X Walk 1 Slope (%)    | 0.3                            |     | X Walk 2 Slope (%)          | N/A  |
|       | X Walk 1 X Slope (%)  | 2.2                            |     | X Walk 2 X Slope (%)        | N/A  |
| N/A   | Ramp inside XWalk1?   | N/A                            | N/A | Ramp inside XWalk2?         | N/A  |
|       | Road Slope (%)        | 2.2                            |     | Clear Space?                | N/A  |
|       | Road X Slope (%)      | 0.3                            | N/A | Clear Space to XWalk (in)   | N/A  |
| N/A   | Any Obstructions?     | N/A                            | N/A | Storm Grate/Utility Hazard? | N/A  |
|       | Obstruction Type      |                                | l   | Storm Grate/Utility Type    |      |
|       |                       | N/A                            |     |                             | N/A  |
|       |                       |                                | Yes | Surface Condition? (G/P)    | Good |
|       | <b>†</b>              |                                | No  | Curb Slope (%)              | 10.8 |
|       |                       |                                |     |                             |      |