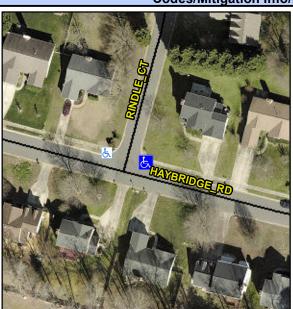

## Access Compliance Report Public Rights-of-Way (Curb Ramps)

Intersection ID: 5151Main Street: HAYBRIDGE\_RDCross Street: RINDLE\_CTLocation:NEADA ID: AF861DA0DE94Ramp Type: BlendTrans1Initial Pass/Fail: FailOverall Compliance: NoSeverity Score:10

Codes/Mitigation Info/Possible Solution

Field Measurements/Component Compliance

Street 1 Name RINDLE CT
Stop Condition-Street 1 StopSign
Street 2 Name N/A
Stop Condition-Street 2 N/A

Possible Solutions:

Remove & Replace Curb Ramp With Two New Directional Ramps or Equivalent.