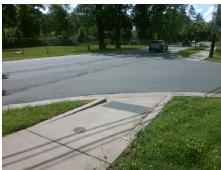

## **Access Compliance Report Public Rights-of-Way** (Curb Ramps)

Intersection ID: 18086 Main Street: NATIONS FORD RD **Cross Street: RADFORD AV** Location: NW ADA ID: AF8897F95943 Ramp Type: Directional1 Initial Pass/Fail: Fail **Overall Compliance: No** Severity Score: 13.75

**Codes/Mitigation Info/Possible Solution** 

**RADFORD AV** Street 1 Name Stop Condition-Street 1 StopSign Street 2 Name N/A Stop Condition-Street 2 N/A Possible Solutions: Remove & Replace Entire Ramp. Surveyor Notes: N/A PROW/ADA: R304.2.2, R304.5.3

Total Cost: 1600.00

| Field Measurements/Component Compliance |                       |       |      |                             |      |
|-----------------------------------------|-----------------------|-------|------|-----------------------------|------|
| Compliance Description                  |                       | Data  | Comp | liance Description          | Data |
| N/A                                     | Ramp Length (in)      | 98.0  | N/A  | Grade Break?                | N/A  |
| Yes                                     | Ramp Width (in)       | 58.0  | N/A  | Grade Break Slope (%)       | 0.0  |
| No                                      | Ramp Slope (%)        | 8.8   | N/A  | Grade Break XSlope (%)      | 0.0  |
| No                                      | Ramp XSlope (%)       | 3.9   |      |                             |      |
| N/A                                     | Flare Type LT         | N/A   | N/A  | Flare Type RT               | N/A  |
| N/A                                     | Flare Slope LT (%)    | N/A   | N/A  | Flare Slope RT (%)          | 0.0  |
| N/A                                     | Flare Traversable LT? | N/A   | N/A  | Flare Traversable RT?       | N/A  |
| N/A                                     | Landing Length (in)   | 0.0   | N/A  | DWS Provided?               | N/A  |
| N/A                                     | Landing Width (in)    | 0.0   | N/A  | DWS Contrast?               | N/A  |
| N/A                                     | Landing Slope (%)     | 0.0   | N/A  | DWS Length (in)             | N/A  |
| N/A                                     | Landing X Slope (%)   | 0.0   | N/A  | DWS Full Width?             | N/A  |
| N/A                                     | Landing Curb? (Y/N)   | N/A   | N/A  | DWS Offset LT (in)          | N/A  |
| N/A                                     | Shared Landing?       | N/A   | N/A  | DWS Offset RT (in)          | N/A  |
| N/A                                     | Gutter Ponding?       | 0.0   | N/A  | Gutter Slope (%)            | N/A  |
| N/A                                     | Gutter Lip Ht (in)    | 0.0   | N/A  | Gutter X Slope (%)          | N/A  |
| N/A                                     | Painted X Walk1?      | No    |      | Road Slope (%)              | 0.1  |
|                                         | X Walk 1 Direction    | To SE |      | Road X Slope (%)            | 3.8  |
|                                         | X Walk 1 Width (in)   | N/A   |      | Clear Space?                | N/A  |
|                                         | X Walk 1 Slope (%)    | 0.1   | N/A  | Clear Space to XWalk (in)   | N/A  |
|                                         | X Walk 1 X Slope (%)  | 3.8   | N/A  | Storm Grate/Utility Hazard? | N/A  |
| N/A                                     | Ramp inside XWalk1?   | N/A   |      | Storm Grate/Utility Type    |      |
| N/A                                     | Any Obstructions?     | N/A   |      |                             | N/A  |
|                                         | Obstruction Type      |       | Yes  | Surface Condition? (G/P)    | Good |
|                                         |                       | N/A   | N/A  | Curb Slope (%)              | 10.0 |
|                                         |                       |       |      |                             |      |