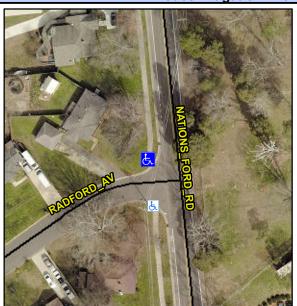

## **Access Compliance Report Public Rights-of-Way** (Curb Ramps)

Intersection ID: 18086 Main Street: NATIONS FORD RD **Cross Street: RADFORD AV** Location: NW ADA ID: AF8897F95943 Ramp Type: Directional1 Initial Pass/Fail: Fail **Overall Compliance: No** Severity Score: 13.75

**Codes/Mitigation Info/Possible Solution** 

**RADFORD AV** Street 1 Name Stop Condition-Street 1 StopSign Street 2 Name N/A Stop Condition-Street 2 N/A Possible Solutions: Remove & Replace Entire Ramp. Surveyor Notes: N/A PROW/ADA: R304.2.2, R304.5.3