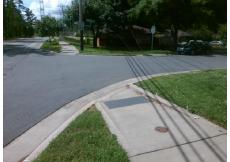

## **Access Compliance Report Public Rights-of-Way** (Curb Ramps)

Intersection ID: 18086 Main Street: NATIONS FORD RD **Cross Street: RADFORD AV** Location: NW ADA ID: AF8897F95943 Ramp Type: Directional1 Initial Pass/Fail: Fail **Overall Compliance: No** Severity Score: 13.75

**Codes/Mitigation Info/Possible Solution** 

**RADFORD AV** Street 1 Name Stop Condition-Street 1 StopSign Street 2 Name N/A Stop Condition-Street 2 N/A Possible Solutions: Remove & Replace Entire Ramp. Surveyor Notes: N/A PROW/ADA: R304.2.2, R304.5.3

Total Cost: 1600.00

| Field Measurements/Component Compliance |                       |       |      |                             |      |
|-----------------------------------------|-----------------------|-------|------|-----------------------------|------|
| Compliance Description                  |                       | Data  | Comp | liance Description          | Data |
| N/A                                     | Ramp Length (in)      | 98.0  | N/A  | Grade Break?                | N/A  |
| Yes                                     | Ramp Width (in)       | 58.0  | N/A  | Grade Break Slope (%)       | 0.0  |
| No                                      | Ramp Slope (%)        | 8.8   | N/A  | Grade Break XSlope (%)      | 0.0  |
| No                                      | Ramp XSlope (%)       | 3.9   |      |                             |      |
| N/A                                     | Flare Type LT         | N/A   | N/A  | Flare Type RT               | N/A  |
| N/A                                     | Flare Slope LT (%)    | N/A   | N/A  | Flare Slope RT (%)          | 0.0  |
| N/A                                     | Flare Traversable LT? | N/A   | N/A  | Flare Traversable RT?       | N/A  |
| N/A                                     | Landing Length (in)   | 0.0   | N/A  | DWS Provided?               | N/A  |
| N/A                                     | Landing Width (in)    | 0.0   | N/A  | DWS Contrast?               | N/A  |
| N/A                                     | Landing Slope (%)     | 0.0   | N/A  | DWS Length (in)             | N/A  |
| N/A                                     | Landing X Slope (%)   | 0.0   | N/A  | DWS Full Width?             | N/A  |
| N/A                                     | Landing Curb? (Y/N)   | N/A   | N/A  | DWS Offset LT (in)          | N/A  |
| N/A                                     | Shared Landing?       | N/A   | N/A  | DWS Offset RT (in)          | N/A  |
| N/A                                     | Gutter Ponding?       | 0.0   | N/A  | Gutter Slope (%)            | N/A  |
| N/A                                     | Gutter Lip Ht (in)    | 0.0   | N/A  | Gutter X Slope (%)          | N/A  |
| N/A                                     | Painted X Walk1?      | No    |      | Road Slope (%)              | 0.1  |
|                                         | X Walk 1 Direction    | To SE |      | Road X Slope (%)            | 3.8  |
|                                         | X Walk 1 Width (in)   | N/A   |      | Clear Space?                | N/A  |
|                                         | X Walk 1 Slope (%)    | 0.1   | N/A  | Clear Space to XWalk (in)   | N/A  |
|                                         | X Walk 1 X Slope (%)  | 3.8   | N/A  | Storm Grate/Utility Hazard? | N/A  |
| N/A                                     | Ramp inside XWalk1?   | N/A   |      | Storm Grate/Utility Type    |      |
| N/A                                     | Any Obstructions?     | N/A   |      |                             | N/A  |
|                                         | Obstruction Type      |       | Yes  | Surface Condition? (G/P)    | Good |
|                                         |                       | N/A   | N/A  | Curb Slope (%)              | 10.0 |
|                                         |                       |       |      |                             |      |