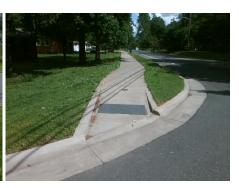

## **Access Compliance Report Public Rights-of-Way** (Curb Ramps)

Intersection ID: 18086 Main Street: NATIONS FORD RD **Cross Street: RADFORD AV** Location: NW ADA ID: AF8897F95943 Ramp Type: Directional1 Initial Pass/Fail: Fail **Overall Compliance: No** Severity Score: 13.75

**Codes/Mitigation Info/Possible Solution** 

**RADFORD AV** Street 1 Name Stop Condition-Street 1 StopSign Street 2 Name N/A Stop Condition-Street 2 N/A Possible Solutions: Remove & Replace Entire Ramp. Surveyor Notes: N/A PROW/ADA: R304.2.2, R304.5.3

Total Cost: 1600.00

| Field Measurements/Component Compliance |                       |       |      |                             |      |
|-----------------------------------------|-----------------------|-------|------|-----------------------------|------|
| Compliance Description                  |                       | Data  | Comp | liance Description          | Data |
| N/A                                     | Ramp Length (in)      | 98.0  | N/A  | Grade Break?                | N/A  |
| Yes                                     | Ramp Width (in)       | 58.0  | N/A  | Grade Break Slope (%)       | 0.0  |
| No                                      | Ramp Slope (%)        | 8.8   | N/A  | Grade Break XSlope (%)      | 0.0  |
| No                                      | Ramp XSlope (%)       | 3.9   |      |                             |      |
| N/A                                     | Flare Type LT         | N/A   | N/A  | Flare Type RT               | N/A  |
| N/A                                     | Flare Slope LT (%)    | N/A   | N/A  | Flare Slope RT (%)          | 0.0  |
| N/A                                     | Flare Traversable LT? | N/A   | N/A  | Flare Traversable RT?       | N/A  |
| N/A                                     | Landing Length (in)   | 0.0   | N/A  | DWS Provided?               | N/A  |
| N/A                                     | Landing Width (in)    | 0.0   | N/A  | DWS Contrast?               | N/A  |
| N/A                                     | Landing Slope (%)     | 0.0   | N/A  | DWS Length (in)             | N/A  |
| N/A                                     | Landing X Slope (%)   | 0.0   | N/A  | DWS Full Width?             | N/A  |
| N/A                                     | Landing Curb? (Y/N)   | N/A   | N/A  | DWS Offset LT (in)          | N/A  |
| N/A                                     | Shared Landing?       | N/A   | N/A  | DWS Offset RT (in)          | N/A  |
| N/A                                     | Gutter Ponding?       | 0.0   | N/A  | Gutter Slope (%)            | N/A  |
| N/A                                     | Gutter Lip Ht (in)    | 0.0   | N/A  | Gutter X Slope (%)          | N/A  |
| N/A                                     | Painted X Walk1?      | No    |      | Road Slope (%)              | 0.1  |
|                                         | X Walk 1 Direction    | To SE |      | Road X Slope (%)            | 3.8  |
|                                         | X Walk 1 Width (in)   | N/A   |      | Clear Space?                | N/A  |
|                                         | X Walk 1 Slope (%)    | 0.1   | N/A  | Clear Space to XWalk (in)   | N/A  |
|                                         | X Walk 1 X Slope (%)  | 3.8   | N/A  | Storm Grate/Utility Hazard? | N/A  |
| N/A                                     | Ramp inside XWalk1?   | N/A   |      | Storm Grate/Utility Type    |      |
| N/A                                     | Any Obstructions?     | N/A   |      |                             | N/A  |
|                                         | Obstruction Type      |       | Yes  | Surface Condition? (G/P)    | Good |
|                                         |                       | N/A   | N/A  | Curb Slope (%)              | 10.0 |
|                                         |                       |       |      |                             |      |