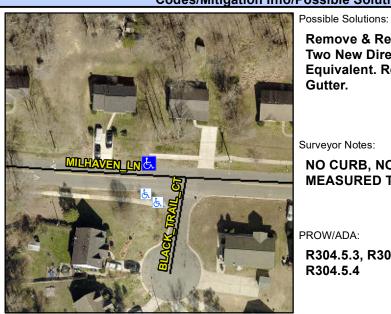

## Access Compliance Report Public Rights-of-Way (Curb Ramps)

Intersection ID: 6358 Main Street: BLACK\_TRAIL\_CT Cross Street: MILHAVEN\_LN Location: NW

ADA ID: AF8B7F02B14F Ramp Type: BlendTrans1 Initial Pass/Fail: Pass Overall Compliance: No Severity Score: 7.75

Codes/Mitigation Info/Possible Solution

Field Measurements/Component Compliance

Street 1 Name

Stop Condition-Street 1

Street 2 Name

N/A

Stop Condition-Street 2

N/A

Remove & Replace Curb Ramp With Two New Directional Ramps or Equivalent. Remove & Replace Gutter.

Surveyor Notes:

NO CURB, NO LT SW, DWS OS MEASURED TO ASP

PROW/ADA:

R304.5.3, R305.1.4, R305.2, R302.7, R304.5.4