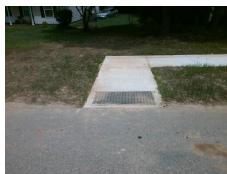

Remove & Replace Curb Ramp With Two New Directional Ramps or Equivalent. Remove & Replace Gutter.

Surveyor Notes:

NO CURB, NO LT SW, DWS OS MEASURED TO ASP

PROW/ADA:

R304.5.3, R305.1.4, R305.2, R302.7, R304.5.4

Total Cost: \$ 3950.00

| Field Measurements/Component Compliance |                       |      |                        |                             |      |
|-----------------------------------------|-----------------------|------|------------------------|-----------------------------|------|
| Compliance Description Da               |                       | Data | Compliance Description |                             | Data |
| N/A                                     | Ramp Length (in)      | 95.0 | Yes                    | BlendTrans Slope (%)        | 2.4  |
| Yes                                     | Ramp Width (in)       | 60.0 | No                     | BlendTrans XSlope (%)       | 3.3  |
| N/A                                     | Flare Type LT         | None | N/A                    | Flare Type RT               | None |
| N/A                                     | Flare Slope LT (%)    | N/A  | N/A                    | Flare Slope RT (%)          | N/A  |
| N/A                                     | Flare Traversable LT? | N/A  | N/A                    | Flare Traversable RT?       | N/A  |
| Yes                                     | Landing Length (in)   | 60.0 | Yes                    | DWS Provided?               | Yes  |
| Yes                                     | Landing Width (in)    | 60.0 | Yes                    | DWS Contrast?               | Yes  |
| Yes                                     | Landing Slope (%)     | 0.8  | Yes                    | DWS Length (in)             | 24.0 |
| Yes                                     | Landing X Slope (%)   | 2.0  | No                     | DWS Full Width?             | No   |
| N/A                                     | Landing Curb? (Y/N)   | No   | No                     | DWS Offset (in)             | 4.0  |
| N/A                                     | Shared Landing?       | No   |                        |                             |      |
| No                                      | Gutter Ponding?       | Yes  | No                     | Gutter Slope (%)            | 5.7  |
| Yes                                     | Gutter Lip Ht (in)    | 0.0  | No                     | Gutter X Slope (%)          | 2.6  |
| N/A                                     | Painted X Walk1?      | No   | N/A                    | Painted X Walk2?            | N/A  |
|                                         | X Walk 1 Direction    | To S |                        | X Walk 2 Direction          | N/A  |
|                                         | X Walk 1 Width (in)   | N/A  |                        | X Walk 2 Width (in)         | N/A  |
|                                         | X Walk 1 Slope (%)    | 5.7  |                        | X Walk 2 Slope (%)          | N/A  |
|                                         | X Walk 1 X Slope (%)  | 2.1  |                        | X Walk 2 X Slope (%)        | N/A  |
| N/A                                     | Ramp inside XWalk1?   | N/A  | N/A                    | Ramp inside XWalk2?         | N/A  |
|                                         | Road Slope (%)        | 2.1  |                        | Clear Space?                | Yes  |
|                                         | Road X Slope (%)      | 5.7  | N/A                    | Clear Space to XWalk (in)   | N/A  |
| Yes                                     | Any Obstructions?     | No   | Yes                    | Storm Grate/Utility Hazard? | No   |
|                                         | Obstruction Type      |      |                        | Storm Grate/Utility Type    |      |
|                                         |                       | N/A  |                        |                             | N/A  |
|                                         |                       |      | Yes                    | Surface Condition? (G/P)    | Good |
| THE YES                                 |                       |      |                        | Curb Slope (%)              | N/A  |