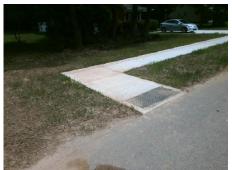

Remove & Replace Curb Ramp With Two New Directional Ramps or Equivalent. Remove & Replace Gutter.

Surveyor Notes:

NO CURB, NO LT SW, DWS OS MEASURED TO ASP

PROW/ADA:

R304.5.3, R305.1.4, R305.2, R302.7, R304.5.4

Total Cost: \$ 3950.00

| Field Measurements/Component Compliance |                       |      |                        |                             |      |
|-----------------------------------------|-----------------------|------|------------------------|-----------------------------|------|
| Compliance Description Da               |                       | Data | Compliance Description |                             | Data |
| N/A                                     | Ramp Length (in)      | 95.0 | Yes                    | BlendTrans Slope (%)        | 2.4  |
| Yes                                     | Ramp Width (in)       | 60.0 | No                     | BlendTrans XSlope (%)       | 3.3  |
| N/A                                     | Flare Type LT         | None | N/A                    | Flare Type RT               | None |
| N/A                                     | Flare Slope LT (%)    | N/A  | N/A                    | Flare Slope RT (%)          | N/A  |
| N/A                                     | Flare Traversable LT? | N/A  | N/A                    | Flare Traversable RT?       | N/A  |
| Yes                                     | Landing Length (in)   | 60.0 | Yes                    | DWS Provided?               | Yes  |
| Yes                                     | Landing Width (in)    | 60.0 | Yes                    | DWS Contrast?               | Yes  |
| Yes                                     | Landing Slope (%)     | 0.8  | Yes                    | DWS Length (in)             | 24.0 |
| Yes                                     | Landing X Slope (%)   | 2.0  | No                     | DWS Full Width?             | No   |
| N/A                                     | Landing Curb? (Y/N)   | No   | No                     | DWS Offset (in)             | 4.0  |
| N/A                                     | Shared Landing?       | No   |                        |                             |      |
| No                                      | Gutter Ponding?       | Yes  | No                     | Gutter Slope (%)            | 5.7  |
| Yes                                     | Gutter Lip Ht (in)    | 0.0  | No                     | Gutter X Slope (%)          | 2.6  |
| N/A                                     | Painted X Walk1?      | No   | N/A                    | Painted X Walk2?            | N/A  |
|                                         | X Walk 1 Direction    | To S |                        | X Walk 2 Direction          | N/A  |
|                                         | X Walk 1 Width (in)   | N/A  |                        | X Walk 2 Width (in)         | N/A  |
|                                         | X Walk 1 Slope (%)    | 5.7  |                        | X Walk 2 Slope (%)          | N/A  |
|                                         | X Walk 1 X Slope (%)  | 2.1  |                        | X Walk 2 X Slope (%)        | N/A  |
| N/A                                     | Ramp inside XWalk1?   | N/A  | N/A                    | Ramp inside XWalk2?         | N/A  |
|                                         | Road Slope (%)        | 2.1  |                        | Clear Space?                | Yes  |
|                                         | Road X Slope (%)      | 5.7  | N/A                    | Clear Space to XWalk (in)   | N/A  |
| Yes                                     | Any Obstructions?     | No   | Yes                    | Storm Grate/Utility Hazard? | No   |
|                                         | Obstruction Type      |      |                        | Storm Grate/Utility Type    |      |
|                                         |                       | N/A  |                        |                             | N/A  |
|                                         |                       |      | Yes                    | Surface Condition? (G/P)    | Good |
| THE YES                                 |                       |      |                        | Curb Slope (%)              | N/A  |