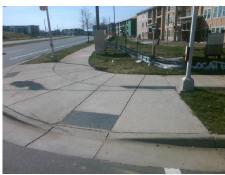

| Fleid Measurements/Component Compilance |                        |                       |       |                             |                             |      |
|-----------------------------------------|------------------------|-----------------------|-------|-----------------------------|-----------------------------|------|
| Possible Solutions:                     | Compliance Description |                       | Data  | Data Compliance Description |                             | Data |
| Remove & Replace Entire Ramp.           | N/A                    | Ramp Length (in)      | 100.0 | Yes                         | Ramp Slope (%)              | 6.0  |
|                                         | No                     | Ramp Width (in)       | 47.0  | Yes                         | Ramp XSlope (%)             | 0.2  |
|                                         | N/A                    | Flare Type LT         | N/A   | N/A                         | Flare Type RT               | N/A  |
|                                         | N/A                    | Flare Slope LT (%)    | N/A   | N/A                         | Flare Slope RT (%)          | N/A  |
| 7                                       | N/A                    | Flare Traversable LT? | N/A   | N/A                         | Flare Traversable RT?       | N/A  |
|                                         | N/A                    | Landing Length (in)   | N/A   | N/A                         | DWS Provided?               | N/A  |
| Surveyor Notes:                         | N/A                    | Landing Width (in)    | N/A   | N/A                         | DWS Contrast?               | N/A  |
| N/A                                     | N/A                    | Landing Slope (%)     | N/A   | N/A                         | DWS Length (in)             | N/A  |
|                                         | N/A                    | Landing X Slope (%)   | N/A   | N/A                         | DWS Full Width?             | N/A  |
|                                         | N/A                    | Landing Curb? (Y/N)   | N/A   | N/A                         | DWS Offset (in)             | N/A  |
|                                         | N/A                    | Shared Landing?       | N/A   |                             |                             |      |
| PROW/ADA:                               | N/A                    | Gutter Ponding?       | N/A   | N/A                         | Gutter Slope (%)            | N/A  |
| Not Found, R304.5.1                     | N/A                    | Gutter Lip Ht (in)    | N/A   | N/A                         | Gutter X Slope (%)          | N/A  |
| ,                                       | N/A                    | Painted X Walk1?      | Yes   | N/A                         | Painted X Walk2?            | N/A  |
|                                         |                        | X Walk 1 Direction    | To N  |                             | X Walk 2 Direction          | N/A  |
|                                         | N/A                    | X Walk 1 Width (in)   | 114.0 | N/A                         | X Walk 2 Width (in)         | N/A  |
|                                         |                        | X Walk 1 Slope (%)    | 1.3   |                             | X Walk 2 Slope (%)          | N/A  |
|                                         |                        | X Walk 1 X Slope (%)  | 0.8   |                             | X Walk 2 X Slope (%)        | N/A  |
|                                         | N/A                    | Ramp inside XWalk1?   | Yes   | N/A                         | Ramp inside XWalk2?         | N/A  |
|                                         |                        | Road Slope (%)        | N/A   | N/A                         | Clear Space?                | N/A  |
|                                         |                        | Road X Slope (%)      | N/A   | N/A                         | Clear Space to XWalk (in)   | N/A  |
|                                         | N/A                    | Any Obstructions?     | N/A   | N/A                         | Storm Grate/Utility Hazard? | N/A  |
| Total Cost: \$ 1850.00                  |                        | Obstruction Type      |       |                             | Storm Grate/Utility Type    |      |
|                                         |                        |                       | N/A   |                             |                             | N/A  |
|                                         |                        |                       |       | Yes                         | Surface Condition? (G/P)    | Good |