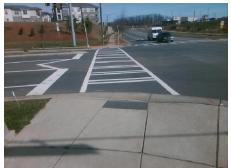

| Fleid Measurements/Component Compilance |                        |                       |       |                             |                             |      |
|-----------------------------------------|------------------------|-----------------------|-------|-----------------------------|-----------------------------|------|
| Possible Solutions:                     | Compliance Description |                       | Data  | Data Compliance Description |                             | Data |
| Remove & Replace Entire Ramp.           | N/A                    | Ramp Length (in)      | 100.0 | Yes                         | Ramp Slope (%)              | 6.0  |
|                                         | No                     | Ramp Width (in)       | 47.0  | Yes                         | Ramp XSlope (%)             | 0.2  |
|                                         | N/A                    | Flare Type LT         | N/A   | N/A                         | Flare Type RT               | N/A  |
|                                         | N/A                    | Flare Slope LT (%)    | N/A   | N/A                         | Flare Slope RT (%)          | N/A  |
| 7                                       | N/A                    | Flare Traversable LT? | N/A   | N/A                         | Flare Traversable RT?       | N/A  |
|                                         | N/A                    | Landing Length (in)   | N/A   | N/A                         | DWS Provided?               | N/A  |
| Surveyor Notes:                         | N/A                    | Landing Width (in)    | N/A   | N/A                         | DWS Contrast?               | N/A  |
| N/A                                     | N/A                    | Landing Slope (%)     | N/A   | N/A                         | DWS Length (in)             | N/A  |
|                                         | N/A                    | Landing X Slope (%)   | N/A   | N/A                         | DWS Full Width?             | N/A  |
|                                         | N/A                    | Landing Curb? (Y/N)   | N/A   | N/A                         | DWS Offset (in)             | N/A  |
|                                         | N/A                    | Shared Landing?       | N/A   |                             |                             |      |
| PROW/ADA:                               | N/A                    | Gutter Ponding?       | N/A   | N/A                         | Gutter Slope (%)            | N/A  |
| Not Found, R304.5.1                     | N/A                    | Gutter Lip Ht (in)    | N/A   | N/A                         | Gutter X Slope (%)          | N/A  |
| ,                                       | N/A                    | Painted X Walk1?      | Yes   | N/A                         | Painted X Walk2?            | N/A  |
|                                         |                        | X Walk 1 Direction    | To N  |                             | X Walk 2 Direction          | N/A  |
|                                         | N/A                    | X Walk 1 Width (in)   | 114.0 | N/A                         | X Walk 2 Width (in)         | N/A  |
|                                         |                        | X Walk 1 Slope (%)    | 1.3   |                             | X Walk 2 Slope (%)          | N/A  |
|                                         |                        | X Walk 1 X Slope (%)  | 0.8   |                             | X Walk 2 X Slope (%)        | N/A  |
|                                         | N/A                    | Ramp inside XWalk1?   | Yes   | N/A                         | Ramp inside XWalk2?         | N/A  |
|                                         |                        | Road Slope (%)        | N/A   | N/A                         | Clear Space?                | N/A  |
|                                         |                        | Road X Slope (%)      | N/A   | N/A                         | Clear Space to XWalk (in)   | N/A  |
|                                         | N/A                    | Any Obstructions?     | N/A   | N/A                         | Storm Grate/Utility Hazard? | N/A  |
| Total Cost: \$ 1850.00                  |                        | Obstruction Type      |       |                             | Storm Grate/Utility Type    |      |
|                                         |                        |                       | N/A   |                             |                             | N/A  |
|                                         |                        |                       |       | Yes                         | Surface Condition? (G/P)    | Good |