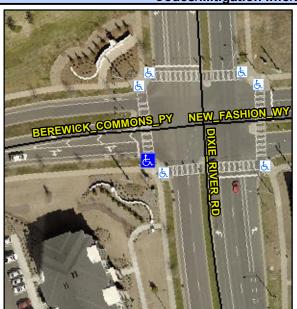

## Access Compliance Report Public Rights-of-Way (Curb Ramps)

Intersection ID: 10003849Main Street:DIXIE\_RIVER\_RDCross Street:NEW\_FASHION\_WYLocation:SWADA ID: AF8BF648903FRamp Type:PerpInitial Pass/Fail:FailOverall Compliance:NoSeverity Score:8.75

## Field Measurements/Component Compliance

| Street 1 Name           | BEREWICK COMMONS PY |
|-------------------------|---------------------|
| Stop Condition-Street 2 | Signal              |
| Street 2 Name           | N/A                 |
| Stop Condition-Street 1 | N/A                 |