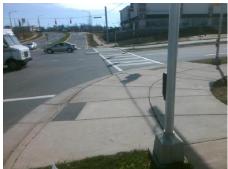

| Fleid Measurements/Component Compilance |                        |                       |       |                             |                             |      |
|-----------------------------------------|------------------------|-----------------------|-------|-----------------------------|-----------------------------|------|
| Possible Solutions:                     | Compliance Description |                       | Data  | Data Compliance Description |                             | Data |
| Remove & Replace Entire Ramp.           | N/A                    | Ramp Length (in)      | 100.0 | Yes                         | Ramp Slope (%)              | 6.0  |
|                                         | No                     | Ramp Width (in)       | 47.0  | Yes                         | Ramp XSlope (%)             | 0.2  |
|                                         | N/A                    | Flare Type LT         | N/A   | N/A                         | Flare Type RT               | N/A  |
|                                         | N/A                    | Flare Slope LT (%)    | N/A   | N/A                         | Flare Slope RT (%)          | N/A  |
| 7                                       | N/A                    | Flare Traversable LT? | N/A   | N/A                         | Flare Traversable RT?       | N/A  |
|                                         | N/A                    | Landing Length (in)   | N/A   | N/A                         | DWS Provided?               | N/A  |
| Surveyor Notes:                         | N/A                    | Landing Width (in)    | N/A   | N/A                         | DWS Contrast?               | N/A  |
| N/A                                     | N/A                    | Landing Slope (%)     | N/A   | N/A                         | DWS Length (in)             | N/A  |
|                                         | N/A                    | Landing X Slope (%)   | N/A   | N/A                         | DWS Full Width?             | N/A  |
|                                         | N/A                    | Landing Curb? (Y/N)   | N/A   | N/A                         | DWS Offset (in)             | N/A  |
|                                         | N/A                    | Shared Landing?       | N/A   |                             |                             |      |
| PROW/ADA:                               | N/A                    | Gutter Ponding?       | N/A   | N/A                         | Gutter Slope (%)            | N/A  |
| Not Found, R304.5.1                     | N/A                    | Gutter Lip Ht (in)    | N/A   | N/A                         | Gutter X Slope (%)          | N/A  |
| ,                                       | N/A                    | Painted X Walk1?      | Yes   | N/A                         | Painted X Walk2?            | N/A  |
|                                         |                        | X Walk 1 Direction    | To N  |                             | X Walk 2 Direction          | N/A  |
|                                         | N/A                    | X Walk 1 Width (in)   | 114.0 | N/A                         | X Walk 2 Width (in)         | N/A  |
|                                         |                        | X Walk 1 Slope (%)    | 1.3   |                             | X Walk 2 Slope (%)          | N/A  |
|                                         |                        | X Walk 1 X Slope (%)  | 0.8   |                             | X Walk 2 X Slope (%)        | N/A  |
|                                         | N/A                    | Ramp inside XWalk1?   | Yes   | N/A                         | Ramp inside XWalk2?         | N/A  |
|                                         |                        | Road Slope (%)        | N/A   | N/A                         | Clear Space?                | N/A  |
|                                         |                        | Road X Slope (%)      | N/A   | N/A                         | Clear Space to XWalk (in)   | N/A  |
|                                         | N/A                    | Any Obstructions?     | N/A   | N/A                         | Storm Grate/Utility Hazard? | N/A  |
| Total Cost: \$ 1850.00                  |                        | Obstruction Type      |       |                             | Storm Grate/Utility Type    |      |
|                                         |                        |                       | N/A   |                             |                             | N/A  |
|                                         |                        |                       |       | Yes                         | Surface Condition? (G/P)    | Good |