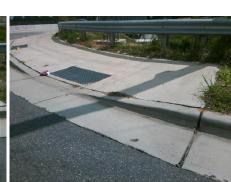

## **Access Compliance Report Public Rights-of-Way** (Curb Ramps)

Data

6.7

4.2

N/A

Good

Cross Street: OLD CONCORD RD Intersection ID: 54374 Main Street: GRIER RD Location: SW **Overall Compliance: No Severity Score:** 10 **ADA ID: AF904204E6BD** Ramp Type: Perp Initial Pass/Fail: Fail

Flare Traversable LT?

Flare Type LT

OLD CONCORD RD Street 1 Name Stop Condition-Street 2 Signal N/A Street 2 Name Stop Condition-Street 1 N/A Possible Solutions: Compliance Description N/A Remove & Replace Entire Ramp. No N/A N/A N/A N/A Surveyor Notes: N/A N/A N/A N/A N/A N/A PROW/ADA: N/A R304.5.1, R304.5.3 N/A N/A N/A N/A