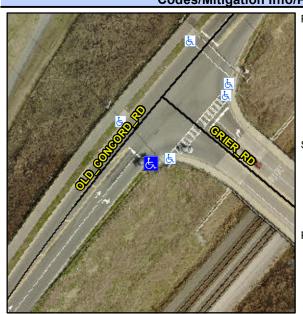

## **Access Compliance Report Public Rights-of-Way** (Curb Ramps)

Data

6.7

4.2

N/A

Good

Cross Street: OLD CONCORD RD Intersection ID: 54374 Main Street: GRIER RD Location: SW **Overall Compliance: No Severity Score:** 10 **ADA ID: AF904204E6BD** Ramp Type: Perp Initial Pass/Fail: Fail

Flare Traversable LT?

Flare Type LT

OLD CONCORD RD Street 1 Name Stop Condition-Street 2 Signal N/A Street 2 Name Stop Condition-Street 1 N/A Possible Solutions: Compliance Description N/A Remove & Replace Entire Ramp. No N/A N/A N/A N/A Surveyor Notes: N/A N/A N/A N/A N/A N/A PROW/ADA: N/A R304.5.1, R304.5.3 N/A N/A N/A N/A