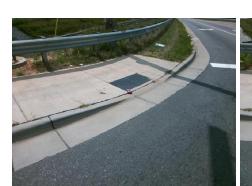

## **Access Compliance Report Public Rights-of-Way** (Curb Ramps)

Data

6.7

4.2

N/A

Good

Cross Street: OLD CONCORD RD Intersection ID: 54374 Main Street: GRIER RD Location: SW **Overall Compliance: No Severity Score:** 10 **ADA ID: AF904204E6BD** Ramp Type: Perp Initial Pass/Fail: Fail

Flare Traversable LT?

Flare Type LT

OLD CONCORD RD Street 1 Name Stop Condition-Street 2 Signal N/A Street 2 Name Stop Condition-Street 1 N/A Possible Solutions: Compliance Description N/A Remove & Replace Entire Ramp. No N/A N/A N/A N/A Surveyor Notes: N/A N/A N/A N/A N/A N/A PROW/ADA: N/A R304.5.1, R304.5.3 N/A N/A N/A N/A