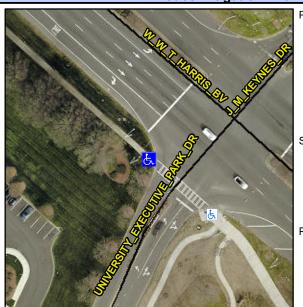

0.7

N/A

N/A

N/A

N/A

N/A

Good

Cross Street: J M KEYNES DR Location: Intersection ID: 5616 Main Street: W W T HARRIS BV SW Initial Pass/Fail: Fail **Overall Compliance: No ADA ID: AFA0AA3314A4** Ramp Type: Directional1 Severity Score: 13.75

To SE

UNIVERSITY EXECUTIVE PARK DR Street 1 Name Stop Condition-Street 1 Signal N/A Street 2 Name Stop Condition-Street 2 N/A

|        |                                                       | Field Measur                                                                                                                                        |
|--------|-------------------------------------------------------|-----------------------------------------------------------------------------------------------------------------------------------------------------|
| Compli | ance                                                  | Description                                                                                                                                         |
| N/A    | Ramp                                                  | Length (in)                                                                                                                                         |
| Yes    | Ramp                                                  | Width (in)                                                                                                                                          |
| No     | Ramp                                                  | Slope (%)                                                                                                                                           |
| No     | Ramp                                                  | XSlope (%)                                                                                                                                          |
| N/A    | Flare                                                 | Type LT                                                                                                                                             |
| N/A    | Flare                                                 | Slope LT (%)                                                                                                                                        |
| N/A    | Flare                                                 | Traversable LT?                                                                                                                                     |
| N/A    | Landi                                                 | ng Length (in)                                                                                                                                      |
| N/A    | Landi                                                 | ng Width (in)                                                                                                                                       |
| N/A    | Landi                                                 | ng Slope (%)                                                                                                                                        |
| N/A    | Landi                                                 | ng X Slope (%)                                                                                                                                      |
| N/A    | Landi                                                 | ng Curb? (Y/N)                                                                                                                                      |
| N/A    | Share                                                 | ed Landing?                                                                                                                                         |
| N/A    | Gutte                                                 | r Ponding?                                                                                                                                          |
| N/A    | Gutte                                                 | r Lip Ht (in)                                                                                                                                       |
| N/A    | Painte                                                | ed X Walk1?                                                                                                                                         |
|        | X Wa                                                  | lk 1 Direction                                                                                                                                      |
|        | X Wa                                                  | lk 1 Width (in)                                                                                                                                     |
|        | X Wa                                                  | lk 1 Slope (%)                                                                                                                                      |
|        | X Wa                                                  | lk 1 X Slope (%)                                                                                                                                    |
| N/A    | Ramp                                                  | inside XWalk1?                                                                                                                                      |
| N/A    | Any C                                                 | Obstructions?                                                                                                                                       |
|        | N/A Yes No No N/A | Yes Ramp No Ramp No Ramp No Ramp N/A Flare N/A Flare N/A Landi N/A Landi N/A Landi N/A Landi N/A Cutte N/A Gutte N/A Painte X Wa X Wa X Wa N/A Ramp |