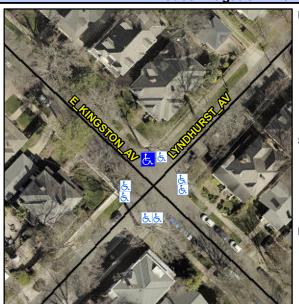

## Access Compliance Report Public Rights-of-Way (Curb Ramps)

Intersection ID: 14281Main Street: E\_KINGSTON\_AVCross Street: LYNDHURST\_AVLocation:NADA ID: AFA32C9190C8Ramp Type: Directional1Initial Pass/Fail: FailOverall Compliance: NoSeverity Score:25

Codes/Mitigation Info/Possible Solution

Street 1 Name E KINGSTON AV
Stop Condition-Street 1 None
Street 2 Name N/A
Stop Condition-Street 2 N/A

| Possible Solutions:           | Con |
|-------------------------------|-----|
| Remove & Replace Entire Ramp. | N/A |
| ·                             | Yes |
|                               | No  |
|                               | No  |
|                               | N/A |
|                               | N/A |
| Surveyor Notes:               | N/A |
| N/A                           | N/A |
|                               | N/A |
|                               | N/A |
|                               | N/A |
| PROW/ADA:                     | N/A |
| R304.2.2, R304.5.3            | N/A |
|                               | N/A |
|                               | N/A |
|                               | N/A |
|                               |     |
|                               |     |
|                               |     |
|                               |     |