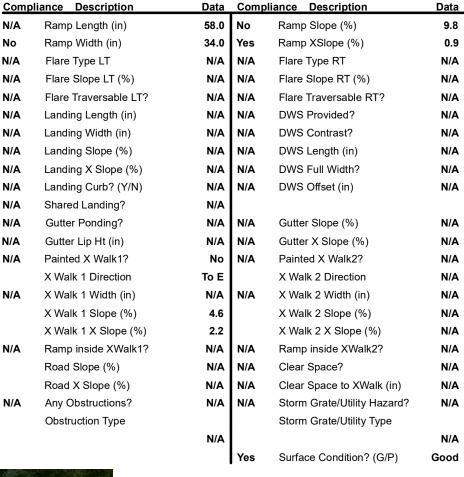

## Field Measurements/Component Compliance

Street 1 Name
Stop Condition-Street 2
None
Street 2 Name
N/A
Stop Condition-Street 1
N/A

| Possible Solutions:           |  |  |
|-------------------------------|--|--|
| Remove & Replace Entire Ramp. |  |  |
|                               |  |  |
|                               |  |  |
|                               |  |  |
|                               |  |  |
|                               |  |  |
| Surveyor Notes:               |  |  |
| N/A                           |  |  |
|                               |  |  |
|                               |  |  |
| PROW/ADA:                     |  |  |
| Not Found, R304.5.1, R304.2.2 |  |  |
| Not Found, R304.5.1, R304.2.2 |  |  |
|                               |  |  |
|                               |  |  |
|                               |  |  |
|                               |  |  |
|                               |  |  |
|                               |  |  |
|                               |  |  |