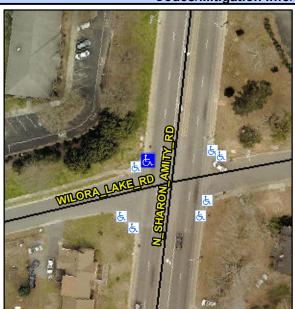

## Access Compliance Report Public Rights-of-Way (Curb Ramps)

Intersection ID: 14014Main Street:N\_SHARON\_AMITY\_RDCross Street:WILORA\_LAKE\_RDLocation:NWADA ID: AFAD2831EA65Ramp Type:PerpInitial Pass/Fail:FailOverall Compliance:NoSeverity Score:30

## Field Measurements/Component Compliance

Street 1 Name
Stop Condition-Street 2
None
Street 2 Name
N/A
Stop Condition-Street 1
N/A

| Possible Solutions:           |  |  |
|-------------------------------|--|--|
| Remove & Replace Entire Ramp. |  |  |
|                               |  |  |
|                               |  |  |
|                               |  |  |
|                               |  |  |
|                               |  |  |
| Surveyor Notes:               |  |  |
| N/A                           |  |  |
|                               |  |  |
|                               |  |  |
| PROW/ADA:                     |  |  |
| Not Found, R304.5.1, R304.2.2 |  |  |
| Not Found, R304.5.1, R304.2.2 |  |  |
|                               |  |  |
|                               |  |  |
|                               |  |  |
|                               |  |  |
|                               |  |  |
|                               |  |  |
|                               |  |  |