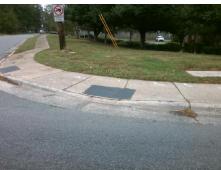

## Access Compliance Report Public Rights-of-Way (Curb Ramps)

Intersection ID: 14014Main Street:N\_SHARON\_AMITY\_RDCross Street:WILORA\_LAKE\_RDLocation:NWADA ID: AFAD2831EA65Ramp Type:PerpInitial Pass/Fail:FailOverall Compliance:NoSeverity Score:30

## Field Measurements/Component Compliance

Street 1 Name
Stop Condition-Street 2
None
Street 2 Name
N/A
Stop Condition-Street 1
N/A

| Possible Solutions:           |  |  |
|-------------------------------|--|--|
| Remove & Replace Entire Ramp. |  |  |
|                               |  |  |
|                               |  |  |
|                               |  |  |
|                               |  |  |
|                               |  |  |
| Surveyor Notes:               |  |  |
| N/A                           |  |  |
|                               |  |  |
|                               |  |  |
| PROW/ADA:                     |  |  |
| Not Found, R304.5.1, R304.2.2 |  |  |
| Not Found, R304.5.1, R304.2.2 |  |  |
|                               |  |  |
|                               |  |  |
|                               |  |  |
|                               |  |  |
|                               |  |  |
|                               |  |  |
|                               |  |  |