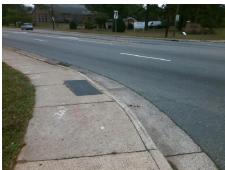

## Field Measurements/Component Compliance

Street 1 Name
Stop Condition-Street 2
None
Street 2 Name
N/A
Stop Condition-Street 1
N/A

| Possible Solutions:           |  |  |
|-------------------------------|--|--|
| Remove & Replace Entire Ramp. |  |  |
|                               |  |  |
|                               |  |  |
|                               |  |  |
|                               |  |  |
|                               |  |  |
| Surveyor Notes:               |  |  |
| N/A                           |  |  |
|                               |  |  |
|                               |  |  |
| PROW/ADA:                     |  |  |
| Not Found, R304.5.1, R304.2.2 |  |  |
| Not Found, R304.5.1, R304.2.2 |  |  |
|                               |  |  |
|                               |  |  |
|                               |  |  |
|                               |  |  |
|                               |  |  |
|                               |  |  |
|                               |  |  |