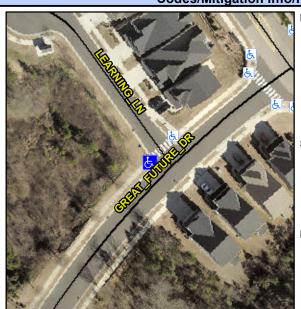

## **Access Compliance Report Public Rights-of-Way** (Curb Ramps)

Intersection ID: 50931 Main Street: GREAT FUTURE DR **Cross Street: LEARNING LN** Location: W **ADA ID: AFAF3CA5ABAF** Ramp Type: Perp Initial Pass/Fail: Fail **Overall Compliance: No Severity Score:** 22.5

**Codes/Mitigation Info/Possible Solution** 

**LEARNING LN** Street 1 Name Stop Condition-Street 2 StopSign Street 2 Name N/A Stop Condition-Street 1 N/A Possible Solutions: Remove & Replace Entire Ramp. Surveyor Notes: N/A PROW/ADA: Not Found, R304.5.1, R304.2.2, R304.5.3