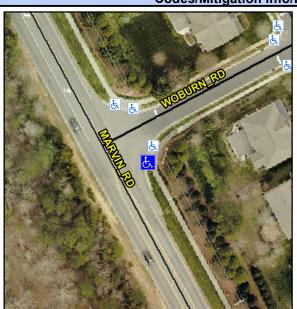

## Access Compliance Report Public Rights-of-Way (Curb Ramps)

Intersection ID: 49933 Main Street: MARVIN\_RD Cross Street: WOBURN\_RD Location: SE

ADA ID: AFB08D977392 Ramp Type: Perp Initial Pass/Fail: Fail Overall Compliance: No Severity Score: 12.5