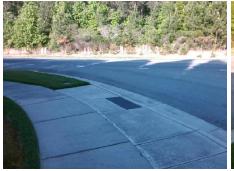

## Field Measurements/Component Compliance

Street 1 Name MARVIN RD
Stop Condition-Street 2 None
Street 2 Name N/A
Stop Condition-Street 1 N/A

Possible Solutions:

Remove & Replace Entire Ramp.

Surveyor Notes:

N/A

PROW/ADA:

Not Found, R304.2.2

Total Cost: \$ 1850.00

| Field Measurements/Component Compilance |                          |      |                        |                             |      |
|-----------------------------------------|--------------------------|------|------------------------|-----------------------------|------|
| Compliance Description                  |                          | Data | Compliance Description |                             | Data |
| N                                       | /A Ramp Length (in)      | 59.0 | No                     | Ramp Slope (%)              | 8.9  |
| Y                                       | es Ramp Width (in)       | 48.0 | Yes                    | Ramp XSlope (%)             | 0.8  |
| N                                       | A Flare Type LT          | N/A  | N/A                    | Flare Type RT               | N/A  |
| N                                       | /A Flare Slope LT (%)    | N/A  | N/A                    | Flare Slope RT (%)          | N/A  |
| N                                       | /A Flare Traversable LT? | N/A  | N/A                    | Flare Traversable RT?       | N/A  |
| N                                       | /A Landing Length (in)   | N/A  | N/A                    | DWS Provided?               | N/A  |
| N                                       | /A Landing Width (in)    | N/A  | N/A                    | DWS Contrast?               | N/A  |
| N                                       | /A Landing Slope (%)     | N/A  | N/A                    | DWS Length (in)             | N/A  |
| N                                       | /A Landing X Slope (%)   | N/A  | N/A                    | DWS Full Width?             | N/A  |
| N                                       | /A Landing Curb? (Y/N)   | N/A  | N/A                    | DWS Offset (in)             | N/A  |
| N                                       | A Shared Landing?        | N/A  |                        |                             |      |
| N                                       | A Gutter Ponding?        | N/A  | N/A                    | Gutter Slope (%)            | N/A  |
| N                                       | A Gutter Lip Ht (in)     | N/A  | N/A                    | Gutter X Slope (%)          | N/A  |
| N                                       | /A Painted X Walk1?      | No   | N/A                    | Painted X Walk2?            | N/A  |
|                                         | X Walk 1 Direction       | To W |                        | X Walk 2 Direction          | N/A  |
| N.                                      | /A X Walk 1 Width (in)   | N/A  | N/A                    | X Walk 2 Width (in)         | N/A  |
|                                         | X Walk 1 Slope (%)       | 0.2  |                        | X Walk 2 Slope (%)          | N/A  |
|                                         | X Walk 1 X Slope (%)     | 9.6  |                        | X Walk 2 X Slope (%)        | N/A  |
| N.                                      | A Ramp inside XWalk1?    | N/A  | N/A                    | Ramp inside XWalk2?         | N/A  |
|                                         | Road Slope (%)           | 9.6  | N/A                    | Clear Space?                | N/A  |
|                                         | Road X Slope (%)         | 0.2  | N/A                    | Clear Space to XWalk (in)   | N/A  |
| N                                       | /A Any Obstructions?     | N/A  | N/A                    | Storm Grate/Utility Hazard? | N/A  |
|                                         | Obstruction Type         |      |                        | Storm Grate/Utility Type    |      |
|                                         |                          | N/A  |                        |                             | N/A  |
|                                         |                          |      | Yes                    | Surface Condition? (G/P)    | Good |
|                                         |                          |      |                        |                             |      |