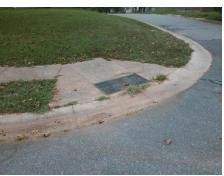

## **Access Compliance Report Public Rights-of-Way** (Curb Ramps)

Intersection ID: 30146 Main Street: HEMBY WOODS DR Cross Street: RAIN\_CREEK\_WY Location: SW **Overall Compliance: No** ADA ID: AFB250A9A3C7 Ramp Type: Perp Initial Pass/Fail: Fail **Severity Score:** 8.75

Total Cost: 1850.00

| Field Measurements/Component Compliance |                       |      |      |                             |      |  |  |
|-----------------------------------------|-----------------------|------|------|-----------------------------|------|--|--|
| Comp                                    | liance Description    | Data | Comp | liance Description          | Data |  |  |
| N/A                                     | Ramp Length (in)      | 92.0 | Yes  | Ramp Slope (%)              | 6.0  |  |  |
| No                                      | Ramp Width (in)       | 47.5 | Yes  | Ramp XSlope (%)             | 1.3  |  |  |
| N/A                                     | Flare Type LT         | N/A  | N/A  | Flare Type RT               | N/A  |  |  |
| N/A                                     | Flare Slope LT (%)    | N/A  | N/A  | Flare Slope RT (%)          | N/A  |  |  |
| N/A                                     | Flare Traversable LT? | N/A  | N/A  | Flare Traversable RT?       | N/A  |  |  |
| N/A                                     | Landing Length (in)   | N/A  | N/A  | DWS Provided?               | N/A  |  |  |
| N/A                                     | Landing Width (in)    | N/A  | N/A  | DWS Contrast?               | N/A  |  |  |
| N/A                                     | Landing Slope (%)     | N/A  | N/A  | DWS Length (in)             | N/A  |  |  |
| N/A                                     | Landing X Slope (%)   | N/A  | N/A  | DWS Full Width?             | N/A  |  |  |
| N/A                                     | Landing Curb? (Y/N)   | N/A  | N/A  | DWS Offset (in)             | N/A  |  |  |
| N/A                                     | Shared Landing?       | N/A  |      |                             |      |  |  |
| N/A                                     | Gutter Ponding?       | N/A  | N/A  | Gutter Slope (%)            | N/A  |  |  |
| N/A                                     | Gutter Lip Ht (in)    | N/A  | N/A  | Gutter X Slope (%)          | N/A  |  |  |
| N/A                                     | Painted X Walk1?      | No   | N/A  | Painted X Walk2?            | N/A  |  |  |
|                                         | X Walk 1 Direction    | То Е |      | X Walk 2 Direction          | N/A  |  |  |
| N/A                                     | X Walk 1 Width (in)   | N/A  | N/A  | X Walk 2 Width (in)         | N/A  |  |  |
|                                         | X Walk 1 Slope (%)    | 0.4  |      | X Walk 2 Slope (%)          | N/A  |  |  |
|                                         | X Walk 1 X Slope (%)  | 0.3  |      | X Walk 2 X Slope (%)        | N/A  |  |  |
| N/A                                     | Ramp inside XWalk1?   | N/A  | N/A  | Ramp inside XWalk2?         | N/A  |  |  |
|                                         | Road Slope (%)        | N/A  | N/A  | Clear Space?                | N/A  |  |  |
|                                         | Road X Slope (%)      | N/A  | N/A  | Clear Space to XWalk (in)   | N/A  |  |  |
| N/A                                     | Any Obstructions?     | N/A  | N/A  | Storm Grate/Utility Hazard? | N/A  |  |  |
|                                         | Obstruction Type      |      |      | Storm Grate/Utility Type    |      |  |  |
|                                         |                       | N/A  |      |                             | N/A  |  |  |
|                                         |                       |      | Yes  | Surface Condition? (G/P)    | Good |  |  |
| S. C. C.                                |                       |      |      |                             |      |  |  |