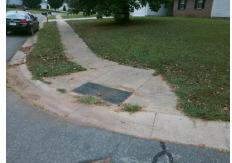

## **Access Compliance Report Public Rights-of-Way** (Curb Ramps)

Intersection ID: 30146 Main Street: HEMBY WOODS DR Cross Street: RAIN\_CREEK\_WY Location: SW **Overall Compliance: No** ADA ID: AFB250A9A3C7 Ramp Type: Perp Initial Pass/Fail: Fail **Severity Score:** 8.75

Total Cost: 1850.00

| Field Measurements/Component Compliance |                       |      |      |                             |      |  |  |
|-----------------------------------------|-----------------------|------|------|-----------------------------|------|--|--|
| Comp                                    | liance Description    | Data | Comp | liance Description          | Data |  |  |
| N/A                                     | Ramp Length (in)      | 92.0 | Yes  | Ramp Slope (%)              | 6.0  |  |  |
| No                                      | Ramp Width (in)       | 47.5 | Yes  | Ramp XSlope (%)             | 1.3  |  |  |
| N/A                                     | Flare Type LT         | N/A  | N/A  | Flare Type RT               | N/A  |  |  |
| N/A                                     | Flare Slope LT (%)    | N/A  | N/A  | Flare Slope RT (%)          | N/A  |  |  |
| N/A                                     | Flare Traversable LT? | N/A  | N/A  | Flare Traversable RT?       | N/A  |  |  |
| N/A                                     | Landing Length (in)   | N/A  | N/A  | DWS Provided?               | N/A  |  |  |
| N/A                                     | Landing Width (in)    | N/A  | N/A  | DWS Contrast?               | N/A  |  |  |
| N/A                                     | Landing Slope (%)     | N/A  | N/A  | DWS Length (in)             | N/A  |  |  |
| N/A                                     | Landing X Slope (%)   | N/A  | N/A  | DWS Full Width?             | N/A  |  |  |
| N/A                                     | Landing Curb? (Y/N)   | N/A  | N/A  | DWS Offset (in)             | N/A  |  |  |
| N/A                                     | Shared Landing?       | N/A  |      |                             |      |  |  |
| N/A                                     | Gutter Ponding?       | N/A  | N/A  | Gutter Slope (%)            | N/A  |  |  |
| N/A                                     | Gutter Lip Ht (in)    | N/A  | N/A  | Gutter X Slope (%)          | N/A  |  |  |
| N/A                                     | Painted X Walk1?      | No   | N/A  | Painted X Walk2?            | N/A  |  |  |
|                                         | X Walk 1 Direction    | То Е |      | X Walk 2 Direction          | N/A  |  |  |
| N/A                                     | X Walk 1 Width (in)   | N/A  | N/A  | X Walk 2 Width (in)         | N/A  |  |  |
|                                         | X Walk 1 Slope (%)    | 0.4  |      | X Walk 2 Slope (%)          | N/A  |  |  |
|                                         | X Walk 1 X Slope (%)  | 0.3  |      | X Walk 2 X Slope (%)        | N/A  |  |  |
| N/A                                     | Ramp inside XWalk1?   | N/A  | N/A  | Ramp inside XWalk2?         | N/A  |  |  |
|                                         | Road Slope (%)        | N/A  | N/A  | Clear Space?                | N/A  |  |  |
|                                         | Road X Slope (%)      | N/A  | N/A  | Clear Space to XWalk (in)   | N/A  |  |  |
| N/A                                     | Any Obstructions?     | N/A  | N/A  | Storm Grate/Utility Hazard? | N/A  |  |  |
|                                         | Obstruction Type      |      |      | Storm Grate/Utility Type    |      |  |  |
|                                         |                       | N/A  |      |                             | N/A  |  |  |
|                                         |                       |      | Yes  | Surface Condition? (G/P)    | Good |  |  |
| S. C. C.                                |                       |      |      |                             |      |  |  |