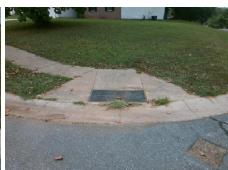

## **Access Compliance Report Public Rights-of-Way** (Curb Ramps)

Intersection ID: 30146 Main Street: HEMBY WOODS DR Cross Street: RAIN\_CREEK\_WY Location: SW **Overall Compliance: No** ADA ID: AFB250A9A3C7 Ramp Type: Perp Initial Pass/Fail: Fail **Severity Score:** 8.75

Total Cost: 1850.00

| Field Measurements/Component Compliance |                       |      |      |                             |      |  |  |
|-----------------------------------------|-----------------------|------|------|-----------------------------|------|--|--|
| Comp                                    | liance Description    | Data | Comp | liance Description          | Data |  |  |
| N/A                                     | Ramp Length (in)      | 92.0 | Yes  | Ramp Slope (%)              | 6.0  |  |  |
| No                                      | Ramp Width (in)       | 47.5 | Yes  | Ramp XSlope (%)             | 1.3  |  |  |
| N/A                                     | Flare Type LT         | N/A  | N/A  | Flare Type RT               | N/A  |  |  |
| N/A                                     | Flare Slope LT (%)    | N/A  | N/A  | Flare Slope RT (%)          | N/A  |  |  |
| N/A                                     | Flare Traversable LT? | N/A  | N/A  | Flare Traversable RT?       | N/A  |  |  |
| N/A                                     | Landing Length (in)   | N/A  | N/A  | DWS Provided?               | N/A  |  |  |
| N/A                                     | Landing Width (in)    | N/A  | N/A  | DWS Contrast?               | N/A  |  |  |
| N/A                                     | Landing Slope (%)     | N/A  | N/A  | DWS Length (in)             | N/A  |  |  |
| N/A                                     | Landing X Slope (%)   | N/A  | N/A  | DWS Full Width?             | N/A  |  |  |
| N/A                                     | Landing Curb? (Y/N)   | N/A  | N/A  | DWS Offset (in)             | N/A  |  |  |
| N/A                                     | Shared Landing?       | N/A  |      |                             |      |  |  |
| N/A                                     | Gutter Ponding?       | N/A  | N/A  | Gutter Slope (%)            | N/A  |  |  |
| N/A                                     | Gutter Lip Ht (in)    | N/A  | N/A  | Gutter X Slope (%)          | N/A  |  |  |
| N/A                                     | Painted X Walk1?      | No   | N/A  | Painted X Walk2?            | N/A  |  |  |
|                                         | X Walk 1 Direction    | То Е |      | X Walk 2 Direction          | N/A  |  |  |
| N/A                                     | X Walk 1 Width (in)   | N/A  | N/A  | X Walk 2 Width (in)         | N/A  |  |  |
|                                         | X Walk 1 Slope (%)    | 0.4  |      | X Walk 2 Slope (%)          | N/A  |  |  |
|                                         | X Walk 1 X Slope (%)  | 0.3  |      | X Walk 2 X Slope (%)        | N/A  |  |  |
| N/A                                     | Ramp inside XWalk1?   | N/A  | N/A  | Ramp inside XWalk2?         | N/A  |  |  |
|                                         | Road Slope (%)        | N/A  | N/A  | Clear Space?                | N/A  |  |  |
|                                         | Road X Slope (%)      | N/A  | N/A  | Clear Space to XWalk (in)   | N/A  |  |  |
| N/A                                     | Any Obstructions?     | N/A  | N/A  | Storm Grate/Utility Hazard? | N/A  |  |  |
|                                         | Obstruction Type      |      |      | Storm Grate/Utility Type    |      |  |  |
|                                         |                       | N/A  |      |                             | N/A  |  |  |
|                                         |                       |      | Yes  | Surface Condition? (G/P)    | Good |  |  |
| S. C. C.                                |                       |      |      |                             |      |  |  |