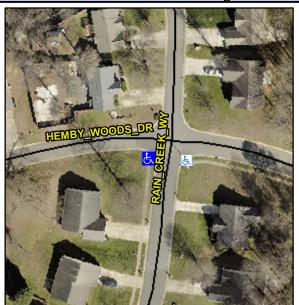

## **Access Compliance Report Public Rights-of-Way** (Curb Ramps)

Intersection ID: 30146 Main Street: HEMBY WOODS DR Cross Street: RAIN\_CREEK\_WY Location: SW **Overall Compliance: No** ADA ID: AFB250A9A3C7 Ramp Type: Perp Initial Pass/Fail: Fail **Severity Score:** 8.75

Codes/Mitigation Info/Possible Solution

**RAIN CREEK WY** Street 1 Name Stop Condition-Street 2 StopSign Street 2 Name N/A Stop Condition-Street 1 N/A

| Possible Solutions:           | Co  |  |
|-------------------------------|-----|--|
| Remove & Replace Entire Ramp. |     |  |
|                               | No  |  |
|                               | N/A |  |
| Surveyor Notes:               | N/A |  |
| N/A                           | N/A |  |
|                               | N/A |  |
|                               | N/A |  |
|                               | N/A |  |
| PROW/ADA:                     | N/A |  |
| Not Found, R304.5.1           | N/A |  |
|                               | N/A |  |
|                               | N// |  |
|                               |     |  |