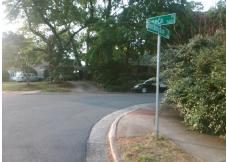

## Access Compliance Report Public Rights-of-Way (Curb Ramps)

Intersection ID: 18813Main Street:BUCKINGHAM\_DRCross Street:SENECA\_PLLocation:SWADA ID: AFB62F6830A0Ramp Type:PerpInitial Pass/Fail:FailOverall Compliance:NoSeverity Score:10

Possible Solutions:

Remove & Replace Entire Ramp.

Surveyor Notes:

N/A

PROW/ADA:

R304.5.1, R304.5.3

Total Cost: \$ 1850.00

Compliance Description Data Compliance Description Data Yes N/A Ramp Length (in) 49.0 Ramp Slope (%) 5.7 No Ramp XSlope (%) No Ramp Width (in) 42.0 3.2 N/A N/A Flare Type LT N/A Flare Type RT N/A N/A N/A N/A Flare Slope RT (%) N/A Flare Slope LT (%) N/A Flare Traversable LT? N/A N/A Flare Traversable RT? N/A N/A N/A N/A DWS Provided? N/A Landing Length (in) N/A Landing Width (in) N/A N/A **DWS Contrast?** N/A N/A N/A N/A Landing Slope (%) DWS Length (in) N/A N/A Landing X Slope (%) N/A N/A DWS Full Width? N/A N/A Landing Curb? (Y/N) N/A N/A DWS Offset (in) N/A N/A N/A Shared Landing? N/A **Gutter Ponding?** N/A N/A Gutter Slope (%) N/A N/A Gutter Lip Ht (in) N/A N/A Gutter X Slope (%) N/A N/A Painted X Walk1? No N/A Painted X Walk2? N/A X Walk 1 Direction To E X Walk 2 Direction N/A N/A N/A X Walk 1 Width (in) X Walk 2 Width (in) N/A X Walk 1 Slope (%) 1.7 X Walk 2 Slope (%) N/A X Walk 2 X Slope (%) X Walk 1 X Slope (%) 1.3 N/A N/A N/A N/A Ramp inside XWalk2? Ramp inside XWalk1? N/A Road Slope (%) N/A N/A Clear Space? N/A Road X Slope (%) N/A N/A Clear Space to XWalk (in) N/A N/A N/A Any Obstructions? N/A Storm Grate/Utility Hazard? N/A **Obstruction Type** Storm Grate/Utility Type N/A N/A Yes Surface Condition? (G/P) Good