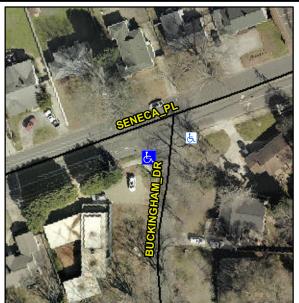

## Access Compliance Report Public Rights-of-Way (Curb Ramps)

Intersection ID: 18813Main Street:BUCKINGHAM\_DRCross Street:SENECA\_PLLocation:SWADA ID: AFB62F6830A0Ramp Type:PerpInitial Pass/Fail:FailOverall Compliance:NoSeverity Score:10