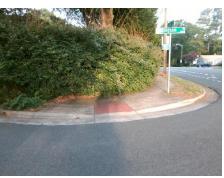

## Access Compliance Report Public Rights-of-Way (Curb Ramps)

Intersection ID: 18813Main Street:BUCKINGHAM\_DRCross Street:SENECA\_PLLocation:SWADA ID: AFB62F6830A0Ramp Type:PerpInitial Pass/Fail:FailOverall Compliance:NoSeverity Score:10

Possible Solutions:

Remove & Replace Entire Ramp.

Surveyor Notes:

N/A

PROW/ADA:

R304.5.1, R304.5.3

Total Cost: \$ 1850.00

Compliance Description Data Compliance Description Data Yes N/A Ramp Length (in) 49.0 Ramp Slope (%) 5.7 No Ramp XSlope (%) No Ramp Width (in) 42.0 3.2 N/A N/A Flare Type LT N/A Flare Type RT N/A N/A N/A N/A Flare Slope RT (%) N/A Flare Slope LT (%) N/A Flare Traversable LT? N/A N/A Flare Traversable RT? N/A N/A N/A N/A DWS Provided? N/A Landing Length (in) N/A Landing Width (in) N/A N/A **DWS Contrast?** N/A N/A N/A N/A Landing Slope (%) DWS Length (in) N/A N/A Landing X Slope (%) N/A N/A DWS Full Width? N/A N/A Landing Curb? (Y/N) N/A N/A DWS Offset (in) N/A N/A N/A Shared Landing? N/A **Gutter Ponding?** N/A N/A Gutter Slope (%) N/A N/A Gutter Lip Ht (in) N/A N/A Gutter X Slope (%) N/A N/A Painted X Walk1? No N/A Painted X Walk2? N/A X Walk 1 Direction To E X Walk 2 Direction N/A N/A N/A X Walk 1 Width (in) X Walk 2 Width (in) N/A X Walk 1 Slope (%) 1.7 X Walk 2 Slope (%) N/A X Walk 2 X Slope (%) X Walk 1 X Slope (%) 1.3 N/A N/A N/A N/A Ramp inside XWalk2? Ramp inside XWalk1? N/A Road Slope (%) N/A N/A Clear Space? N/A Road X Slope (%) N/A N/A Clear Space to XWalk (in) N/A N/A N/A Any Obstructions? N/A Storm Grate/Utility Hazard? N/A **Obstruction Type** Storm Grate/Utility Type N/A N/A Yes Surface Condition? (G/P) Good