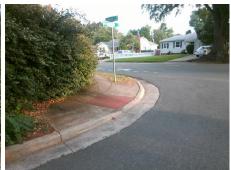

## Access Compliance Report Public Rights-of-Way (Curb Ramps)

Intersection ID: 18813Main Street:BUCKINGHAM\_DRCross Street:SENECA\_PLLocation:SWADA ID: AFB62F6830A0Ramp Type:PerpInitial Pass/Fail:FailOverall Compliance:NoSeverity Score:10

Possible Solutions:

Remove & Replace Entire Ramp.

Surveyor Notes:

N/A

PROW/ADA:

R304.5.1, R304.5.3

Total Cost: \$ 1850.00

Compliance Description Data Compliance Description Data Yes N/A Ramp Length (in) 49.0 Ramp Slope (%) 5.7 No Ramp XSlope (%) No Ramp Width (in) 42.0 3.2 N/A N/A Flare Type LT N/A Flare Type RT N/A N/A N/A N/A Flare Slope RT (%) N/A Flare Slope LT (%) N/A Flare Traversable LT? N/A N/A Flare Traversable RT? N/A N/A N/A N/A DWS Provided? N/A Landing Length (in) N/A Landing Width (in) N/A N/A **DWS Contrast?** N/A N/A N/A N/A Landing Slope (%) DWS Length (in) N/A N/A Landing X Slope (%) N/A N/A DWS Full Width? N/A N/A Landing Curb? (Y/N) N/A N/A DWS Offset (in) N/A N/A N/A Shared Landing? N/A **Gutter Ponding?** N/A N/A Gutter Slope (%) N/A N/A Gutter Lip Ht (in) N/A N/A Gutter X Slope (%) N/A N/A Painted X Walk1? No N/A Painted X Walk2? N/A X Walk 1 Direction To E X Walk 2 Direction N/A N/A N/A X Walk 1 Width (in) X Walk 2 Width (in) N/A X Walk 1 Slope (%) 1.7 X Walk 2 Slope (%) N/A X Walk 2 X Slope (%) X Walk 1 X Slope (%) 1.3 N/A N/A N/A N/A Ramp inside XWalk2? Ramp inside XWalk1? N/A Road Slope (%) N/A N/A Clear Space? N/A Road X Slope (%) N/A N/A Clear Space to XWalk (in) N/A N/A N/A Any Obstructions? N/A Storm Grate/Utility Hazard? N/A **Obstruction Type** Storm Grate/Utility Type N/A N/A Yes Surface Condition? (G/P) Good