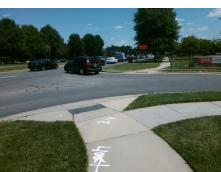

## **Access Compliance Report Public Rights-of-Way** (Curb Ramps)

Data

4.2

0.1

Good

18.5

Main Street: S TRYON ST **Cross Street: N/A** Location: Intersection ID: 10036975 SW Ramp Type: BlendTrans1 Initial Pass/Fail: Fail **Overall Compliance: No Severity Score:** ADA ID: AFB81B2FBC1A 8.75

45.0 Yes

Data Compliance Description

BlendTrans Slope (%)

BlendTrans XSlope (%)

Surface Condition? (G/P)

Curb Slope (%)

**ENTRANCE** Street 1 Name Stop Condition-Street 1 StopSign Street 2 Name N/A Stop Condition-Street 2 N/A **Remove & Replace Curb Ramp With** Two New Directional Ramps or Equivalent.