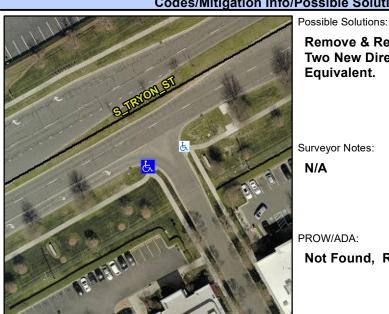

## **Access Compliance Report Public Rights-of-Way** (Curb Ramps)

Data

4.2

0.1

Good

18.5

Main Street: S TRYON ST **Cross Street: N/A** Location: Intersection ID: 10036975 SW Ramp Type: BlendTrans1 Initial Pass/Fail: Fail **Overall Compliance: No Severity Score:** ADA ID: AFB81B2FBC1A 8.75

Compliance Description

Ramp Length (in)

Ramp Width (in)

N/A

No

**Codes/Mitigation Info/Possible Solution** 

Field Measurements/Component Compliance

60.0 Yes

45.0 Yes

Data Compliance Description

BlendTrans Slope (%)

BlendTrans XSlope (%)

Surface Condition? (G/P)

Curb Slope (%)

**ENTRANCE** Street 1 Name Stop Condition-Street 1 StopSign Street 2 Name N/A Stop Condition-Street 2 N/A **Remove & Replace Curb Ramp With** Two New Directional Ramps or Equivalent.

Surveyor Notes:

N/A

PROW/ADA:

Not Found, R304.5.1

Total Cost:

3200.00

|     | . , ,                 |       |     | ,                           |     |
|-----|-----------------------|-------|-----|-----------------------------|-----|
| N/A | Flare Type LT         | N/A   | N/A | Flare Type RT               | N/A |
| N/A | Flare Slope LT (%)    | N/A   | N/A | Flare Slope RT (%)          | N/A |
| N/A | Flare Traversable LT? | N/A   | N/A | Flare Traversable RT?       | N/A |
| N/A | Landing Length (in)   | N/A   | N/A | DWS Provided?               | N/A |
| N/A | Landing Width (in)    | N/A   | N/A | DWS Contrast?               | N/A |
| N/A | Landing Slope (%)     | N/A   | N/A | DWS Length (in)             | N/A |
| N/A | Landing X Slope (%)   | N/A   | N/A | DWS Full Width?             | N/A |
| N/A | Landing Curb? (Y/N)   | N/A   | N/A | DWS Offset (in)             | N/A |
| N/A | Shared Landing?       | N/A   |     |                             |     |
| N/A | Gutter Ponding?       | N/A   | N/A | Gutter Slope (%)            | N/A |
| N/A | Gutter Lip Ht (in)    | N/A   | N/A | Gutter X Slope (%)          | N/A |
| N/A | Painted X Walk1?      | No    | N/A | Painted X Walk2?            | N/A |
|     | X Walk 1 Direction    | To NE |     | X Walk 2 Direction          | N/A |
|     | X Walk 1 Width (in)   | N/A   |     | X Walk 2 Width (in)         | N/A |
|     | X Walk 1 Slope (%)    | 3.6   |     | X Walk 2 Slope (%)          | N/A |
|     | X Walk 1 X Slope (%)  | 1.1   |     | X Walk 2 X Slope (%)        | N/A |
| N/A | Ramp inside XWalk1?   | N/A   | N/A | Ramp inside XWalk2?         | N/A |
|     | Road Slope (%)        | 1.1   |     | Clear Space?                | N/A |
|     | Road X Slope (%)      | 3.6   | N/A | Clear Space to XWalk (in)   | N/A |
| N/A | Any Obstructions?     | N/A   | N/A | Storm Grate/Utility Hazard? | N/A |
|     | Obstruction Type      |       |     | Storm Grate/Utility Type    |     |
|     |                       | N/A   |     |                             | N/A |