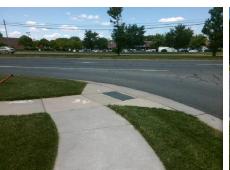

## **Access Compliance Report Public Rights-of-Way** (Curb Ramps)

Data

4.2

0.1

Good

18.5

Main Street: S TRYON ST **Cross Street: N/A** Location: Intersection ID: 10036975 SW Ramp Type: BlendTrans1 Initial Pass/Fail: Fail **Overall Compliance: No Severity Score:** ADA ID: AFB81B2FBC1A 8.75

45.0 Yes

Data Compliance Description

BlendTrans Slope (%)

BlendTrans XSlope (%)

Surface Condition? (G/P)

Curb Slope (%)

**ENTRANCE** Street 1 Name Stop Condition-Street 1 StopSign Street 2 Name N/A Stop Condition-Street 2 N/A **Remove & Replace Curb Ramp With** Two New Directional Ramps or Equivalent.