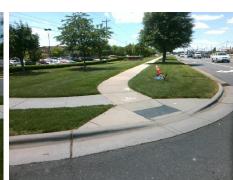

## **Access Compliance Report Public Rights-of-Way** (Curb Ramps)

Data

4.2

0.1

Good

18.5

Main Street: S TRYON ST **Cross Street: N/A** Location: Intersection ID: 10036975 SW Ramp Type: BlendTrans1 Initial Pass/Fail: Fail **Overall Compliance: No Severity Score:** ADA ID: AFB81B2FBC1A 8.75

45.0 Yes

Data Compliance Description

BlendTrans Slope (%)

BlendTrans XSlope (%)

Surface Condition? (G/P)

Curb Slope (%)

**ENTRANCE** Street 1 Name Stop Condition-Street 1 StopSign Street 2 Name N/A Stop Condition-Street 2 N/A **Remove & Replace Curb Ramp With** Two New Directional Ramps or Equivalent.