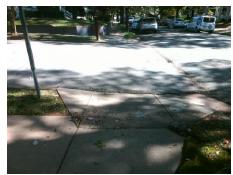

## Field Measurements/Component Compliance

Street 1 Name Stop Condition-Street 2 Street 2 Name Stop Condition-Street 1 SUNNYSIDE AV None PIEDMONT ST StopSign

Remove & Replace Curb Ramp With **Two New Directional Ramps or** Equivalent.

N/A

Possible Solutions:

PROW/ADA:

Not Found, R304.2.2, R304.5.3

| Compliance Description |                       | Data | Compliance Description |                             | Data |
|------------------------|-----------------------|------|------------------------|-----------------------------|------|
| N/A                    | Ramp Length (in)      | 66.0 | No                     | Ramp Slope (%)              | 13.4 |
| Yes                    | Ramp Width (in)       | 59.0 | No                     | Ramp XSlope (%)             | 4.4  |
| N/A                    | Flare Type LT         | N/A  | N/A                    | Flare Type RT               | N/A  |
| N/A                    | Flare Slope LT (%)    | N/A  | N/A                    | Flare Slope RT (%)          | N/A  |
| N/A                    | Flare Traversable LT? | N/A  | N/A                    | Flare Traversable RT?       | N/A  |
| N/A                    | Landing Length (in)   | N/A  | N/A                    | DWS Provided?               | N/A  |
| N/A                    | Landing Width (in)    | N/A  | N/A                    | DWS Contrast?               | N/A  |
| N/A                    | Landing Slope (%)     | N/A  | N/A                    | DWS Length (in)             | N/A  |
| N/A                    | Landing X Slope (%)   | N/A  | N/A                    | DWS Full Width?             | N/A  |
| N/A                    | Landing Curb? (Y/N)   | N/A  | N/A                    | DWS Offset (in)             | N/A  |
| N/A                    | Shared Landing?       | N/A  |                        |                             |      |
| N/A                    | Gutter Ponding?       | N/A  | N/A                    | Gutter Slope (%)            | N/A  |
| N/A                    | Gutter Lip Ht (in)    | 1.0  | N/A                    | Gutter X Slope (%)          | N/A  |
| N/A                    | Painted X Walk1?      | No   | N/A                    | Painted X Walk2?            | No   |
|                        | X Walk 1 Direction    | To S |                        | X Walk 2 Direction          | To E |
| N/A                    | X Walk 1 Width (in)   | N/A  | N/A                    | X Walk 2 Width (in)         | N/A  |
|                        | X Walk 1 Slope (%)    | 3.2  |                        | X Walk 2 Slope (%)          | 4.9  |
|                        | X Walk 1 X Slope (%)  | 2.5  |                        | X Walk 2 X Slope (%)        | 6.3  |
| N/A                    | Ramp inside XWalk1?   | N/A  | N/A                    | Ramp inside XWalk2?         | N/A  |
|                        | Road Slope (%)        | 7.3  | N/A                    | Clear Space?                | N/A  |
|                        | Road X Slope (%)      | 3.3  | N/A                    | Clear Space to XWalk (in)   | N/A  |
| N/A                    | Any Obstructions?     | N/A  | N/A                    | Storm Grate/Utility Hazard? | N/A  |
|                        | Obstruction Type      |      |                        | Storm Grate/Utility Type    |      |
|                        |                       | N/A  |                        |                             | N/A  |
|                        |                       |      | Yes                    | Surface Condition? (G/P)    | Good |