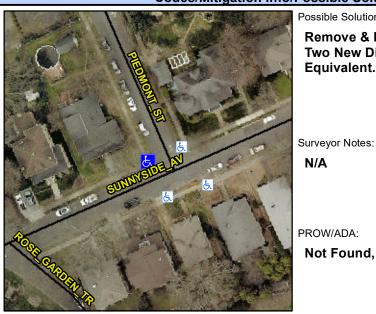

## **Access Compliance Report Public Rights-of-Way** (Curb Ramps)

Intersection ID: 13120 Main Street: PIEDMONT ST Cross Street: SUNNYSIDE\_AV Location: NW **ADA ID: AFBACA1C8648** Ramp Type: PerpDiag Initial Pass/Fail: Fail **Overall Compliance: No** Severity Score: 26.25

## Field Measurements/Component Compliance

Street 1 Name Stop Condition-Street 2 Street 2 Name Stop Condition-Street 1 SUNNYSIDE AV None PIEDMONT ST StopSign

Remove & Replace Curb Ramp With **Two New Directional Ramps or** Equivalent.