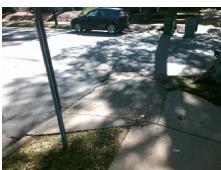

## Field Measurements/Component Compliance

Street 1 Name Stop Condition-Street 2 Street 2 Name Stop Condition-Street 1 SUNNYSIDE AV None PIEDMONT ST StopSign

Remove & Replace Curb Ramp With **Two New Directional Ramps or** Equivalent.

N/A

Possible Solutions:

PROW/ADA:

Not Found, R304.2.2, R304.5.3

| Compliance Description |                       | Data | Compliance Description |                             | Data |
|------------------------|-----------------------|------|------------------------|-----------------------------|------|
| N/A                    | Ramp Length (in)      | 66.0 | No                     | Ramp Slope (%)              | 13.4 |
| Yes                    | Ramp Width (in)       | 59.0 | No                     | Ramp XSlope (%)             | 4.4  |
| N/A                    | Flare Type LT         | N/A  | N/A                    | Flare Type RT               | N/A  |
| N/A                    | Flare Slope LT (%)    | N/A  | N/A                    | Flare Slope RT (%)          | N/A  |
| N/A                    | Flare Traversable LT? | N/A  | N/A                    | Flare Traversable RT?       | N/A  |
| N/A                    | Landing Length (in)   | N/A  | N/A                    | DWS Provided?               | N/A  |
| N/A                    | Landing Width (in)    | N/A  | N/A                    | DWS Contrast?               | N/A  |
| N/A                    | Landing Slope (%)     | N/A  | N/A                    | DWS Length (in)             | N/A  |
| N/A                    | Landing X Slope (%)   | N/A  | N/A                    | DWS Full Width?             | N/A  |
| N/A                    | Landing Curb? (Y/N)   | N/A  | N/A                    | DWS Offset (in)             | N/A  |
| N/A                    | Shared Landing?       | N/A  |                        |                             |      |
| N/A                    | Gutter Ponding?       | N/A  | N/A                    | Gutter Slope (%)            | N/A  |
| N/A                    | Gutter Lip Ht (in)    | 1.0  | N/A                    | Gutter X Slope (%)          | N/A  |
| N/A                    | Painted X Walk1?      | No   | N/A                    | Painted X Walk2?            | No   |
|                        | X Walk 1 Direction    | To S |                        | X Walk 2 Direction          | To E |
| N/A                    | X Walk 1 Width (in)   | N/A  | N/A                    | X Walk 2 Width (in)         | N/A  |
|                        | X Walk 1 Slope (%)    | 3.2  |                        | X Walk 2 Slope (%)          | 4.9  |
|                        | X Walk 1 X Slope (%)  | 2.5  |                        | X Walk 2 X Slope (%)        | 6.3  |
| N/A                    | Ramp inside XWalk1?   | N/A  | N/A                    | Ramp inside XWalk2?         | N/A  |
|                        | Road Slope (%)        | 7.3  | N/A                    | Clear Space?                | N/A  |
|                        | Road X Slope (%)      | 3.3  | N/A                    | Clear Space to XWalk (in)   | N/A  |
| N/A                    | Any Obstructions?     | N/A  | N/A                    | Storm Grate/Utility Hazard? | N/A  |
|                        | Obstruction Type      |      |                        | Storm Grate/Utility Type    |      |
|                        |                       | N/A  |                        |                             | N/A  |
|                        |                       |      | Yes                    | Surface Condition? (G/P)    | Good |