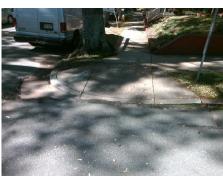

## **Access Compliance Report Public Rights-of-Way** (Curb Ramps)

Intersection ID: 13120 Main Street: PIEDMONT ST Cross Street: SUNNYSIDE\_AV Location: NW **ADA ID: AFBACA1C8648** Ramp Type: PerpDiag Initial Pass/Fail: Fail **Overall Compliance: No** Severity Score: 26.25

## Field Measurements/Component Compliance

Street 1 Name Stop Condition-Street 2 Street 2 Name Stop Condition-Street 1 SUNNYSIDE AV None PIEDMONT ST StopSign

Remove & Replace Curb Ramp With **Two New Directional Ramps or** Equivalent.

N/A

Possible Solutions:

PROW/ADA:

Not Found, R304.2.2, R304.5.3

| Compliance Description |                       | Data | Compliance Description |                             | Data |
|------------------------|-----------------------|------|------------------------|-----------------------------|------|
| N/A                    | Ramp Length (in)      | 66.0 | No                     | Ramp Slope (%)              | 13.4 |
| Yes                    | Ramp Width (in)       | 59.0 | No                     | Ramp XSlope (%)             | 4.4  |
| N/A                    | Flare Type LT         | N/A  | N/A                    | Flare Type RT               | N/A  |
| N/A                    | Flare Slope LT (%)    | N/A  | N/A                    | Flare Slope RT (%)          | N/A  |
| N/A                    | Flare Traversable LT? | N/A  | N/A                    | Flare Traversable RT?       | N/A  |
| N/A                    | Landing Length (in)   | N/A  | N/A                    | DWS Provided?               | N/A  |
| N/A                    | Landing Width (in)    | N/A  | N/A                    | DWS Contrast?               | N/A  |
| N/A                    | Landing Slope (%)     | N/A  | N/A                    | DWS Length (in)             | N/A  |
| N/A                    | Landing X Slope (%)   | N/A  | N/A                    | DWS Full Width?             | N/A  |
| N/A                    | Landing Curb? (Y/N)   | N/A  | N/A                    | DWS Offset (in)             | N/A  |
| N/A                    | Shared Landing?       | N/A  |                        |                             |      |
| N/A                    | Gutter Ponding?       | N/A  | N/A                    | Gutter Slope (%)            | N/A  |
| N/A                    | Gutter Lip Ht (in)    | 1.0  | N/A                    | Gutter X Slope (%)          | N/A  |
| N/A                    | Painted X Walk1?      | No   | N/A                    | Painted X Walk2?            | No   |
|                        | X Walk 1 Direction    | To S |                        | X Walk 2 Direction          | To E |
| N/A                    | X Walk 1 Width (in)   | N/A  | N/A                    | X Walk 2 Width (in)         | N/A  |
|                        | X Walk 1 Slope (%)    | 3.2  |                        | X Walk 2 Slope (%)          | 4.9  |
|                        | X Walk 1 X Slope (%)  | 2.5  |                        | X Walk 2 X Slope (%)        | 6.3  |
| N/A                    | Ramp inside XWalk1?   | N/A  | N/A                    | Ramp inside XWalk2?         | N/A  |
|                        | Road Slope (%)        | 7.3  | N/A                    | Clear Space?                | N/A  |
|                        | Road X Slope (%)      | 3.3  | N/A                    | Clear Space to XWalk (in)   | N/A  |
| N/A                    | Any Obstructions?     | N/A  | N/A                    | Storm Grate/Utility Hazard? | N/A  |
|                        | Obstruction Type      |      |                        | Storm Grate/Utility Type    |      |
|                        |                       | N/A  |                        |                             | N/A  |
|                        |                       |      | Yes                    | Surface Condition? (G/P)    | Good |