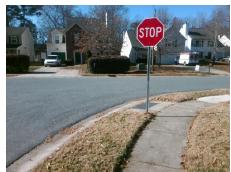

## Field Measurements/Component Compliance

Street 1 Name
Stop Condition-Street 2
Street 2 Name
Stop Condition-Street 1

PATRIC ALAN CT None UNIVERSITY CHURCH DR StopSign Possible Solutions:

Remove & Replace Curb Ramp With Two New Directional Ramps or Equivalent.