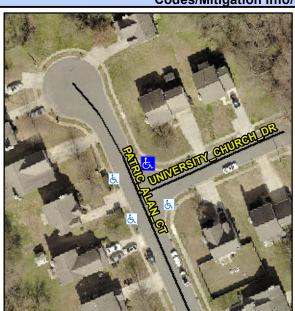

## Access Compliance Report Public Rights-of-Way (Curb Ramps)

Intersection ID: 43585 Main Street: PATRIC\_ALAN\_CT Cross Street: UNIVERSITY\_CHURCH\_DR Location: NE

ADA ID: AFBC3AA85934 Ramp Type: PerpDiag Initial Pass/Fail: Fail Overall Compliance: No Severity Score: 21.25

## Field Measurements/Component Compliance

Street 1 Name
Stop Condition-Street 2
Street 2 Name
Stop Condition-Street 1

PATRIC ALAN CT None UNIVERSITY CHURCH DR StopSign Possible Solutions:

Remove & Replace Curb Ramp With Two New Directional Ramps or Equivalent.