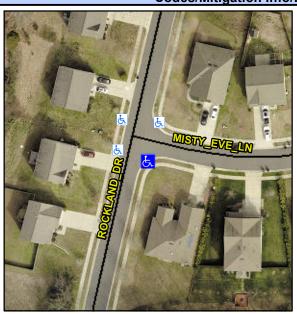

## Access Compliance Report Public Rights-of-Way (Curb Ramps)

Intersection ID: 49313 Main Street: ROCKLAND\_DR Cross Street: MISTY\_EVE\_LN Location: SE

ADA ID: AFC36D5A16FB Ramp Type: BlendTrans1 Initial Pass/Fail: Fail Overall Compliance: No Severity Score: 8.75

## Field Measurements/Component Compliance

Street 1 Name
Stop Condition-Street 1
Street 2 Name
Stop Condition-Street 2

MISTY EVE LN StopSign ROCKLAND DR None Possible Solutions:

Remove & Replace Curb Ramp With Two New Directional Ramps or Equivalent.