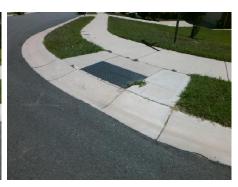

## Field Measurements/Component Compliance

Street 1 Name
Stop Condition-Street 1
Street 2 Name
Stop Condition-Street 2

MISTY EVE LN StopSign ROCKLAND DR None Possible Solutions:

Remove & Replace Curb Ramp With Two New Directional Ramps or Equivalent.

Surveyor Notes:

N/A

PROW/ADA:

Not Found, R304.5.1

Total Cost: \$ 3200.00

| Field Measurements/Component Compliance |                        |                       |      |                             |                             |      |
|-----------------------------------------|------------------------|-----------------------|------|-----------------------------|-----------------------------|------|
|                                         | Compliance Description |                       | Data | Data Compliance Description |                             | Data |
|                                         | N/A                    | Ramp Length (in)      | 47.0 | Yes                         | BlendTrans Slope (%)        | 4.1  |
|                                         | No                     | Ramp Width (in)       | 47.0 | Yes                         | BlendTrans XSlope (%)       | 1.1  |
|                                         | N/A                    | Flare Type LT         | N/A  | N/A                         | Flare Type RT               | N/A  |
|                                         | N/A                    | Flare Slope LT (%)    | N/A  | N/A                         | Flare Slope RT (%)          | N/A  |
|                                         | N/A                    | Flare Traversable LT? | N/A  | N/A                         | Flare Traversable RT?       | N/A  |
|                                         | N/A                    | Landing Length (in)   | N/A  | N/A                         | DWS Provided?               | N/A  |
|                                         | N/A                    | Landing Width (in)    | N/A  | N/A                         | DWS Contrast?               | N/A  |
|                                         | N/A                    | Landing Slope (%)     | N/A  | N/A                         | DWS Length (in)             | N/A  |
|                                         | N/A                    | Landing X Slope (%)   | N/A  | N/A                         | DWS Full Width?             | N/A  |
|                                         | N/A                    | Landing Curb? (Y/N)   | N/A  | N/A                         | DWS Offset (in)             | N/A  |
|                                         | N/A                    | Shared Landing?       | N/A  |                             |                             |      |
|                                         | N/A                    | Gutter Ponding?       | N/A  | N/A                         | Gutter Slope (%)            | N/A  |
|                                         | N/A                    | Gutter Lip Ht (in)    | N/A  | N/A                         | Gutter X Slope (%)          | N/A  |
|                                         | N/A                    | Painted X Walk1?      | No   | N/A                         | Painted X Walk2?            | No   |
|                                         |                        | X Walk 1 Direction    | To N |                             | X Walk 2 Direction          | To W |
|                                         |                        | X Walk 1 Width (in)   | N/A  |                             | X Walk 2 Width (in)         | N/A  |
|                                         |                        | X Walk 1 Slope (%)    | 1.5  |                             | X Walk 2 Slope (%)          | 1.8  |
|                                         |                        | X Walk 1 X Slope (%)  | 2.5  |                             | X Walk 2 X Slope (%)        | 4.9  |
|                                         | N/A                    | Ramp inside XWalk1?   | N/A  | N/A                         | Ramp inside XWalk2?         | N/A  |
|                                         |                        | Road Slope (%)        | 0.2  |                             | Clear Space?                | N/A  |
|                                         |                        | Road X Slope (%)      | 3.4  | N/A                         | Clear Space to XWalk (in)   | N/A  |
|                                         | N/A                    | Any Obstructions?     | N/A  | N/A                         | Storm Grate/Utility Hazard? | N/A  |
|                                         |                        | Obstruction Type      |      |                             | Storm Grate/Utility Type    |      |
|                                         |                        |                       | N/A  |                             |                             | N/A  |
|                                         |                        |                       |      |                             |                             |      |