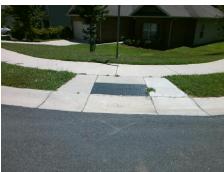

## Field Measurements/Component Compliance

Street 1 Name
Stop Condition-Street 1
Street 2 Name
Stop Condition-Street 2

MISTY EVE LN StopSign ROCKLAND DR None Possible Solutions:

Remove & Replace Curb Ramp With Two New Directional Ramps or Equivalent.

Surveyor Notes:

N/A

PROW/ADA:

Not Found, R304.5.1

Total Cost: \$ 3200.00

| Field Measurements/Component Compliance |                        |                       |      |                             |                             |      |
|-----------------------------------------|------------------------|-----------------------|------|-----------------------------|-----------------------------|------|
|                                         | Compliance Description |                       | Data | Data Compliance Description |                             | Data |
|                                         | N/A                    | Ramp Length (in)      | 47.0 | Yes                         | BlendTrans Slope (%)        | 4.1  |
|                                         | No                     | Ramp Width (in)       | 47.0 | Yes                         | BlendTrans XSlope (%)       | 1.1  |
|                                         | N/A                    | Flare Type LT         | N/A  | N/A                         | Flare Type RT               | N/A  |
|                                         | N/A                    | Flare Slope LT (%)    | N/A  | N/A                         | Flare Slope RT (%)          | N/A  |
|                                         | N/A                    | Flare Traversable LT? | N/A  | N/A                         | Flare Traversable RT?       | N/A  |
|                                         | N/A                    | Landing Length (in)   | N/A  | N/A                         | DWS Provided?               | N/A  |
|                                         | N/A                    | Landing Width (in)    | N/A  | N/A                         | DWS Contrast?               | N/A  |
|                                         | N/A                    | Landing Slope (%)     | N/A  | N/A                         | DWS Length (in)             | N/A  |
|                                         | N/A                    | Landing X Slope (%)   | N/A  | N/A                         | DWS Full Width?             | N/A  |
|                                         | N/A                    | Landing Curb? (Y/N)   | N/A  | N/A                         | DWS Offset (in)             | N/A  |
|                                         | N/A                    | Shared Landing?       | N/A  |                             |                             |      |
|                                         | N/A                    | Gutter Ponding?       | N/A  | N/A                         | Gutter Slope (%)            | N/A  |
|                                         | N/A                    | Gutter Lip Ht (in)    | N/A  | N/A                         | Gutter X Slope (%)          | N/A  |
|                                         | N/A                    | Painted X Walk1?      | No   | N/A                         | Painted X Walk2?            | No   |
|                                         |                        | X Walk 1 Direction    | To N |                             | X Walk 2 Direction          | To W |
|                                         |                        | X Walk 1 Width (in)   | N/A  |                             | X Walk 2 Width (in)         | N/A  |
|                                         |                        | X Walk 1 Slope (%)    | 1.5  |                             | X Walk 2 Slope (%)          | 1.8  |
|                                         |                        | X Walk 1 X Slope (%)  | 2.5  |                             | X Walk 2 X Slope (%)        | 4.9  |
|                                         | N/A                    | Ramp inside XWalk1?   | N/A  | N/A                         | Ramp inside XWalk2?         | N/A  |
|                                         |                        | Road Slope (%)        | 0.2  |                             | Clear Space?                | N/A  |
|                                         |                        | Road X Slope (%)      | 3.4  | N/A                         | Clear Space to XWalk (in)   | N/A  |
|                                         | N/A                    | Any Obstructions?     | N/A  | N/A                         | Storm Grate/Utility Hazard? | N/A  |
|                                         |                        | Obstruction Type      |      |                             | Storm Grate/Utility Type    |      |
|                                         |                        |                       | N/A  |                             |                             | N/A  |
|                                         |                        |                       |      |                             |                             |      |