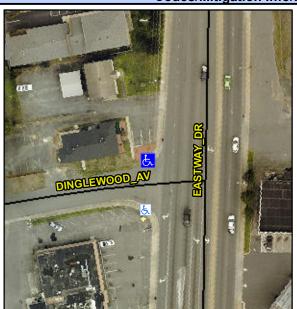

## Access Compliance Report Public Rights-of-Way (Curb Ramps)

Intersection ID: 9665Main Street:DINGLEWOOD\_AVCross Street:EASTWAY\_DRLocation:NWADA ID: AFC693598EDFRamp Type:PerpInitial Pass/Fail:FailOverall Compliance:NoSeverity Score:22.5

## Field Measurements/Component Compliance

| Street 1 Name           | DINGLEWOOD AV |
|-------------------------|---------------|
| Stop Condition-Street 2 | StopSign      |
| Street 2 Name           | N/A           |
| Stop Condition-Street 1 | N/A           |