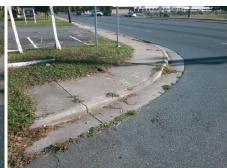

| Possible Solutions:            |
|--------------------------------|
| Remove & Replace Entire Ramp.  |
|                                |
|                                |
|                                |
|                                |
|                                |
| Surveyor Notes:                |
| N/A                            |
|                                |
|                                |
| PROW/ADA:                      |
| Not Found, R304.5.1, R304.2.2, |
| R304.5.3                       |
|                                |
|                                |
|                                |
|                                |
|                                |

Total Cost:

1850.00

| Field Measurements/Component Compliance |                       |       |      |                             |      |  |  |
|-----------------------------------------|-----------------------|-------|------|-----------------------------|------|--|--|
| Comp                                    | liance Description    | Data  | Comp | liance Description          | Data |  |  |
| N/A                                     | Ramp Length (in)      | 59.5  | No   | Ramp Slope (%)              | 8.6  |  |  |
| No                                      | Ramp Width (in)       | 36.0  | No   | Ramp XSlope (%)             | 2.7  |  |  |
| N/A                                     | Flare Type LT         | N/A   | N/A  | Flare Type RT               | N/A  |  |  |
| N/A                                     | Flare Slope LT (%)    | N/A   | N/A  | Flare Slope RT (%)          | N/A  |  |  |
| N/A                                     | Flare Traversable LT? | N/A   | N/A  | Flare Traversable RT?       | N/A  |  |  |
| N/A                                     | Landing Length (in)   | N/A   | N/A  | DWS Provided?               | N/A  |  |  |
| N/A                                     | Landing Width (in)    | N/A   | N/A  | DWS Contrast?               | N/A  |  |  |
| N/A                                     | Landing Slope (%)     | N/A   | N/A  | DWS Length (in)             | N/A  |  |  |
| N/A                                     | Landing X Slope (%)   | N/A   | N/A  | DWS Full Width?             | N/A  |  |  |
| N/A                                     | Landing Curb? (Y/N)   | N/A   | N/A  | DWS Offset (in)             | N/A  |  |  |
| N/A                                     | Shared Landing?       | N/A   |      |                             |      |  |  |
| N/A                                     | Gutter Ponding?       | N/A   | N/A  | Gutter Slope (%)            | N/A  |  |  |
| N/A                                     | Gutter Lip Ht (in)    | N/A   | N/A  | Gutter X Slope (%)          | N/A  |  |  |
| N/A                                     | Painted X Walk1?      | No    | N/A  | Painted X Walk2?            | N/A  |  |  |
|                                         | X Walk 1 Direction    | To SW |      | X Walk 2 Direction          | N/A  |  |  |
| N/A                                     | X Walk 1 Width (in)   | N/A   | N/A  | X Walk 2 Width (in)         | N/A  |  |  |
|                                         | X Walk 1 Slope (%)    | 0.1   |      | X Walk 2 Slope (%)          | N/A  |  |  |
|                                         | X Walk 1 X Slope (%)  | 4.1   |      | X Walk 2 X Slope (%)        | N/A  |  |  |
| N/A                                     | Ramp inside XWalk1?   | N/A   | N/A  | Ramp inside XWalk2?         | N/A  |  |  |
|                                         | Road Slope (%)        | N/A   | N/A  | Clear Space?                | N/A  |  |  |
|                                         | Road X Slope (%)      | N/A   | N/A  | Clear Space to XWalk (in)   | N/A  |  |  |
| N/A                                     | Any Obstructions?     | N/A   | N/A  | Storm Grate/Utility Hazard? | N/A  |  |  |
|                                         | Obstruction Type      |       |      | Storm Grate/Utility Type    |      |  |  |
|                                         |                       | N/A   |      |                             | N/A  |  |  |
|                                         |                       |       | Yes  | Surface Condition? (G/P)    | Good |  |  |
|                                         |                       |       |      |                             |      |  |  |