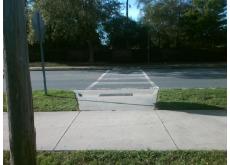

## Field Measurements/Component Compliance

**SMITHFIELD CHURCH RD** Street 1 Name Stop Condition-Street 2 None Street 2 Name N/A Stop Condition-Street 1 N/A Possible Solutions: Remove & Replace Entire Ramp. Surveyor Notes: N/A PROW/ADA: R304.2.2

1850.00

Total Cost:

| Compliance Description |                       | Data  | Compliance Description |                             | Data |
|------------------------|-----------------------|-------|------------------------|-----------------------------|------|
| N/A                    | Ramp Length (in)      | 96.0  | No                     | Ramp Slope (%)              | 8.8  |
| Yes                    | Ramp Width (in)       | 76.0  | Yes                    | Ramp XSlope (%)             | 0.6  |
| N/A                    | Flare Type LT         | N/A   | N/A                    | Flare Type RT               | N/A  |
| N/A                    | Flare Slope LT (%)    | N/A   | N/A                    | Flare Slope RT (%)          | N/A  |
| N/A                    | Flare Traversable LT? | N/A   | N/A                    | Flare Traversable RT?       | N/A  |
| N/A                    | Landing Length (in)   | N/A   | N/A                    | DWS Provided?               | N/A  |
| N/A                    | Landing Width (in)    | N/A   | N/A                    | DWS Contrast?               | N/A  |
| N/A                    | Landing Slope (%)     | N/A   | N/A                    | DWS Length (in)             | N/A  |
| N/A                    | Landing X Slope (%)   | N/A   | N/A                    | DWS Full Width?             | N/A  |
| N/A                    | Landing Curb? (Y/N)   | N/A   | N/A                    | DWS Offset (in)             | N/A  |
| N/A                    | Shared Landing?       | N/A   |                        |                             |      |
| N/A                    | Gutter Ponding?       | N/A   | N/A                    | Gutter Slope (%)            | N/A  |
| N/A                    | Gutter Lip Ht (in)    | N/A   | N/A                    | Gutter X Slope (%)          | N/A  |
| N/A                    | Painted X Walk1?      | Yes   | N/A                    | Painted X Walk2?            | N/A  |
|                        | X Walk 1 Direction    | To S  |                        | X Walk 2 Direction          | N/A  |
| N/A                    | X Walk 1 Width (in)   | 110.0 | N/A                    | X Walk 2 Width (in)         | N/A  |
|                        | X Walk 1 Slope (%)    | 3.8   |                        | X Walk 2 Slope (%)          | N/A  |
|                        | X Walk 1 X Slope (%)  | 0.5   |                        | X Walk 2 X Slope (%)        | N/A  |
| N/A                    | Ramp inside XWalk1?   | Yes   | N/A                    | Ramp inside XWalk2?         | N/A  |
|                        | Road Slope (%)        | N/A   | N/A                    | Clear Space?                | N/A  |
|                        | Road X Slope (%)      | N/A   | N/A                    | Clear Space to XWalk (in)   | N/A  |
| N/A                    | Any Obstructions?     | N/A   | N/A                    | Storm Grate/Utility Hazard? | N/A  |
|                        | Obstruction Type      |       |                        | Storm Grate/Utility Type    |      |
|                        |                       | N/A   |                        |                             | N/A  |
|                        |                       |       | Yes                    | Surface Condition? (G/P)    | Good |
|                        |                       |       |                        |                             |      |