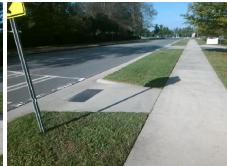

## Field Measurements/Component Compliance

**SMITHFIELD CHURCH RD** Street 1 Name Stop Condition-Street 2 None Street 2 Name N/A Stop Condition-Street 1 N/A Possible Solutions: Remove & Replace Entire Ramp. Surveyor Notes: N/A PROW/ADA: R304.2.2

1850.00

Total Cost:

| Compliance Description |                       | Data  | Compliance Description |                             | Data |
|------------------------|-----------------------|-------|------------------------|-----------------------------|------|
| N/A                    | Ramp Length (in)      | 96.0  | No                     | Ramp Slope (%)              | 8.8  |
| Yes                    | Ramp Width (in)       | 76.0  | Yes                    | Ramp XSlope (%)             | 0.6  |
| N/A                    | Flare Type LT         | N/A   | N/A                    | Flare Type RT               | N/A  |
| N/A                    | Flare Slope LT (%)    | N/A   | N/A                    | Flare Slope RT (%)          | N/A  |
| N/A                    | Flare Traversable LT? | N/A   | N/A                    | Flare Traversable RT?       | N/A  |
| N/A                    | Landing Length (in)   | N/A   | N/A                    | DWS Provided?               | N/A  |
| N/A                    | Landing Width (in)    | N/A   | N/A                    | DWS Contrast?               | N/A  |
| N/A                    | Landing Slope (%)     | N/A   | N/A                    | DWS Length (in)             | N/A  |
| N/A                    | Landing X Slope (%)   | N/A   | N/A                    | DWS Full Width?             | N/A  |
| N/A                    | Landing Curb? (Y/N)   | N/A   | N/A                    | DWS Offset (in)             | N/A  |
| N/A                    | Shared Landing?       | N/A   |                        |                             |      |
| N/A                    | Gutter Ponding?       | N/A   | N/A                    | Gutter Slope (%)            | N/A  |
| N/A                    | Gutter Lip Ht (in)    | N/A   | N/A                    | Gutter X Slope (%)          | N/A  |
| N/A                    | Painted X Walk1?      | Yes   | N/A                    | Painted X Walk2?            | N/A  |
|                        | X Walk 1 Direction    | To S  |                        | X Walk 2 Direction          | N/A  |
| N/A                    | X Walk 1 Width (in)   | 110.0 | N/A                    | X Walk 2 Width (in)         | N/A  |
|                        | X Walk 1 Slope (%)    | 3.8   |                        | X Walk 2 Slope (%)          | N/A  |
|                        | X Walk 1 X Slope (%)  | 0.5   |                        | X Walk 2 X Slope (%)        | N/A  |
| N/A                    | Ramp inside XWalk1?   | Yes   | N/A                    | Ramp inside XWalk2?         | N/A  |
|                        | Road Slope (%)        | N/A   | N/A                    | Clear Space?                | N/A  |
|                        | Road X Slope (%)      | N/A   | N/A                    | Clear Space to XWalk (in)   | N/A  |
| N/A                    | Any Obstructions?     | N/A   | N/A                    | Storm Grate/Utility Hazard? | N/A  |
|                        | Obstruction Type      |       |                        | Storm Grate/Utility Type    |      |
|                        |                       | N/A   |                        |                             | N/A  |
|                        |                       |       | Yes                    | Surface Condition? (G/P)    | Good |
|                        |                       |       |                        |                             |      |