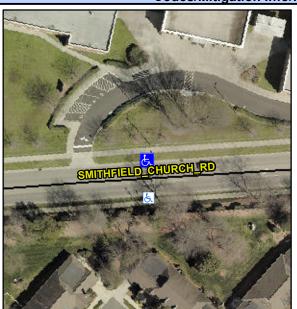

## **Access Compliance Report Public Rights-of-Way** (Curb Ramps)

Intersection ID: 10038266 Main Street: SMITHFIELD CHURCH RD **Cross Street: N/A** Location: N

**ADA ID: AFCA52BB0EEC** Ramp Type: Perp Initial Pass/Fail: Fail **Overall Compliance: No Severity Score:** 12.5

## Field Measurements/Component Compliance

**SMITHFIELD CHURCH RD** Street 1 Name Stop Condition-Street 2 None Street 2 Name N/A Stop Condition-Street 1 N/A Possible Solutions: Remove & Replace Entire Ramp. Surveyor Notes: N/A PROW/ADA: R304.2.2