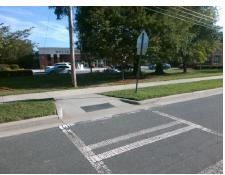

## Field Measurements/Component Compliance

**SMITHFIELD CHURCH RD** Street 1 Name Stop Condition-Street 2 None Street 2 Name N/A Stop Condition-Street 1 N/A Possible Solutions: Remove & Replace Entire Ramp. Surveyor Notes: N/A PROW/ADA: R304.2.2

1850.00

Total Cost:

| Compliance Description |                       | Data  | Compliance Description |                             | Data |
|------------------------|-----------------------|-------|------------------------|-----------------------------|------|
| N/A                    | Ramp Length (in)      | 96.0  | No                     | Ramp Slope (%)              | 8.8  |
| Yes                    | Ramp Width (in)       | 76.0  | Yes                    | Ramp XSlope (%)             | 0.6  |
| N/A                    | Flare Type LT         | N/A   | N/A                    | Flare Type RT               | N/A  |
| N/A                    | Flare Slope LT (%)    | N/A   | N/A                    | Flare Slope RT (%)          | N/A  |
| N/A                    | Flare Traversable LT? | N/A   | N/A                    | Flare Traversable RT?       | N/A  |
| N/A                    | Landing Length (in)   | N/A   | N/A                    | DWS Provided?               | N/A  |
| N/A                    | Landing Width (in)    | N/A   | N/A                    | DWS Contrast?               | N/A  |
| N/A                    | Landing Slope (%)     | N/A   | N/A                    | DWS Length (in)             | N/A  |
| N/A                    | Landing X Slope (%)   | N/A   | N/A                    | DWS Full Width?             | N/A  |
| N/A                    | Landing Curb? (Y/N)   | N/A   | N/A                    | DWS Offset (in)             | N/A  |
| N/A                    | Shared Landing?       | N/A   |                        |                             |      |
| N/A                    | Gutter Ponding?       | N/A   | N/A                    | Gutter Slope (%)            | N/A  |
| N/A                    | Gutter Lip Ht (in)    | N/A   | N/A                    | Gutter X Slope (%)          | N/A  |
| N/A                    | Painted X Walk1?      | Yes   | N/A                    | Painted X Walk2?            | N/A  |
|                        | X Walk 1 Direction    | To S  |                        | X Walk 2 Direction          | N/A  |
| N/A                    | X Walk 1 Width (in)   | 110.0 | N/A                    | X Walk 2 Width (in)         | N/A  |
|                        | X Walk 1 Slope (%)    | 3.8   |                        | X Walk 2 Slope (%)          | N/A  |
|                        | X Walk 1 X Slope (%)  | 0.5   |                        | X Walk 2 X Slope (%)        | N/A  |
| N/A                    | Ramp inside XWalk1?   | Yes   | N/A                    | Ramp inside XWalk2?         | N/A  |
|                        | Road Slope (%)        | N/A   | N/A                    | Clear Space?                | N/A  |
|                        | Road X Slope (%)      | N/A   | N/A                    | Clear Space to XWalk (in)   | N/A  |
| N/A                    | Any Obstructions?     | N/A   | N/A                    | Storm Grate/Utility Hazard? | N/A  |
|                        | Obstruction Type      |       |                        | Storm Grate/Utility Type    |      |
|                        |                       | N/A   |                        |                             | N/A  |
|                        |                       |       | Yes                    | Surface Condition? (G/P)    | Good |
|                        |                       |       |                        |                             |      |