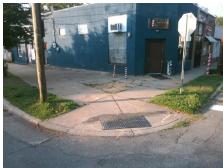

## Field Measurements/Component Compliance

Street 1 Name
Stop Condition-Street 2
Street 2 Name
Stop Condition-Street 1

BAXTER ST StopSign BALDWIN AV StopSign Possible Solutions:

Remove & Replace Curb Ramp With
Two New Directional Ramps or
Equivalent.

Surveyor Notes:
N/A

PROW/ADA:
Not Found, R304.2.2, R304.5.3

Total Cost: \$ 3200.00

|      | Field Measure         | ments/C | ompo                   | ient Compii   | ance            |       |
|------|-----------------------|---------|------------------------|---------------|-----------------|-------|
| Comp | liance Description    | Data    | Compliance Description |               | ption           | Data  |
| N/A  | Ramp Length (in)      | 64.0    | No                     | Ramp Slope    | (%)             | 8.8   |
| Yes  | Ramp Width (in)       | 48.0    | No                     | Ramp XSlope   | e (%)           | 3.3   |
| N/A  | Flare Type LT         | N/A     | N/A                    | Flare Type R  | Γ               | N/A   |
| N/A  | Flare Slope LT (%)    | N/A     | N/A                    | Flare Slope F | RT (%)          | N/A   |
| N/A  | Flare Traversable LT? | N/A     | N/A                    | Flare Travers | able RT?        | N/A   |
| N/A  | Landing Length (in)   | N/A     | N/A                    | DWS Provide   | d?              | N/A   |
| N/A  | Landing Width (in)    | N/A     | N/A                    | DWS Contras   | st?             | N/A   |
| N/A  | Landing Slope (%)     | N/A     | N/A                    | DWS Length    | (in)            | N/A   |
| N/A  | Landing X Slope (%)   | N/A     | N/A                    | DWS Full Wid  | dth?            | N/A   |
| N/A  | Landing Curb? (Y/N)   | N/A     | N/A                    | DWS Offset (  | in)             | N/A   |
| N/A  | Shared Landing?       | N/A     |                        |               |                 |       |
| N/A  | Gutter Ponding?       | N/A     | N/A                    | Gutter Slope  | (%)             | N/A   |
| N/A  | Gutter Lip Ht (in)    | N/A     | N/A                    | Gutter X Slop | e (%)           | N/A   |
| N/A  | Painted X Walk1?      | No      | N/A                    | Painted X Wa  | ılk2?           | No    |
|      | X Walk 1 Direction    | To NE   |                        | X Walk 2 Dire | ection          | To NW |
| N/A  | X Walk 1 Width (in)   | N/A     | N/A                    | X Walk 2 Wid  | th (in)         | N/A   |
|      | X Walk 1 Slope (%)    | 3.3     |                        | X Walk 2 Slop | oe (%)          | 3.3   |
|      | X Walk 1 X Slope (%)  | 0.3     |                        | X Walk 2 X S  | lope (%)        | 2.0   |
| N/A  | Ramp inside XWalk1?   | N/A     | N/A                    | Ramp inside   | XWalk2?         | N/A   |
|      | Road Slope (%)        | 2.2     | N/A                    | Clear Space?  | •               | N/A   |
|      | Road X Slope (%)      | 0.6     | N/A                    | Clear Space   | to XWalk (in)   | N/A   |
| N/A  | Any Obstructions?     | N/A     | N/A                    | Storm Grate/  | Utility Hazard? | N/A   |
|      | Obstruction Type      |         |                        | Storm Grate/  | Utility Type    |       |
|      |                       | N/A     |                        |               |                 | N/A   |
|      |                       |         | Yes                    | Surface Cond  | lition? (G/P)   | Good  |
|      |                       |         | -                      |               |                 |       |