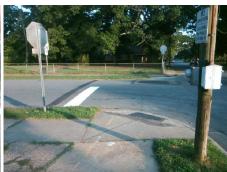

## Field Measurements/Component Compliance

Street 1 Name
Stop Condition-Street 2
Street 2 Name
Stop Condition-Street 1

BAXTER ST StopSign BALDWIN AV StopSign Possible Solutions:

Remove & Replace Curb Ramp With
Two New Directional Ramps or
Equivalent.

Surveyor Notes:
N/A

PROW/ADA:
Not Found, R304.2.2, R304.5.3

Total Cost: \$ 3200.00

|      | Field Measure         | ments/C | ompo                   | ient Compii   | ance            |       |
|------|-----------------------|---------|------------------------|---------------|-----------------|-------|
| Comp | liance Description    | Data    | Compliance Description |               | ption           | Data  |
| N/A  | Ramp Length (in)      | 64.0    | No                     | Ramp Slope    | (%)             | 8.8   |
| Yes  | Ramp Width (in)       | 48.0    | No                     | Ramp XSlope   | e (%)           | 3.3   |
| N/A  | Flare Type LT         | N/A     | N/A                    | Flare Type R  | Γ               | N/A   |
| N/A  | Flare Slope LT (%)    | N/A     | N/A                    | Flare Slope F | RT (%)          | N/A   |
| N/A  | Flare Traversable LT? | N/A     | N/A                    | Flare Travers | able RT?        | N/A   |
| N/A  | Landing Length (in)   | N/A     | N/A                    | DWS Provide   | d?              | N/A   |
| N/A  | Landing Width (in)    | N/A     | N/A                    | DWS Contras   | st?             | N/A   |
| N/A  | Landing Slope (%)     | N/A     | N/A                    | DWS Length    | (in)            | N/A   |
| N/A  | Landing X Slope (%)   | N/A     | N/A                    | DWS Full Wid  | dth?            | N/A   |
| N/A  | Landing Curb? (Y/N)   | N/A     | N/A                    | DWS Offset (  | in)             | N/A   |
| N/A  | Shared Landing?       | N/A     |                        |               |                 |       |
| N/A  | Gutter Ponding?       | N/A     | N/A                    | Gutter Slope  | (%)             | N/A   |
| N/A  | Gutter Lip Ht (in)    | N/A     | N/A                    | Gutter X Slop | e (%)           | N/A   |
| N/A  | Painted X Walk1?      | No      | N/A                    | Painted X Wa  | ılk2?           | No    |
|      | X Walk 1 Direction    | To NE   |                        | X Walk 2 Dire | ection          | To NW |
| N/A  | X Walk 1 Width (in)   | N/A     | N/A                    | X Walk 2 Wid  | th (in)         | N/A   |
|      | X Walk 1 Slope (%)    | 3.3     |                        | X Walk 2 Slop | oe (%)          | 3.3   |
|      | X Walk 1 X Slope (%)  | 0.3     |                        | X Walk 2 X S  | lope (%)        | 2.0   |
| N/A  | Ramp inside XWalk1?   | N/A     | N/A                    | Ramp inside   | XWalk2?         | N/A   |
|      | Road Slope (%)        | 2.2     | N/A                    | Clear Space?  | •               | N/A   |
|      | Road X Slope (%)      | 0.6     | N/A                    | Clear Space   | to XWalk (in)   | N/A   |
| N/A  | Any Obstructions?     | N/A     | N/A                    | Storm Grate/  | Utility Hazard? | N/A   |
|      | Obstruction Type      |         |                        | Storm Grate/  | Utility Type    |       |
|      |                       | N/A     |                        |               |                 | N/A   |
|      |                       |         | Yes                    | Surface Cond  | lition? (G/P)   | Good  |
|      |                       |         | -                      |               |                 |       |