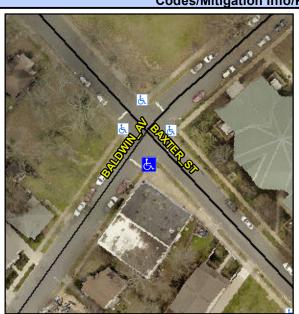

## Access Compliance Report Public Rights-of-Way (Curb Ramps)

Intersection ID: 14401 Main Street: BAXTER\_ST Cross Street: BALDWIN\_AV Location: SW

ADA ID: AFCA6B5E12A9 Ramp Type: PerpDiag Initial Pass/Fail: Fail Overall Compliance: No Severity Score: 13.75

## Field Measurements/Component Compliance

Street 1 Name
Stop Condition-Street 2
Street 2 Name
Stop Condition-Street 1

BAXTER ST StopSign BALDWIN AV StopSign Possible Solutions:

Remove & Replace Curb Ramp With
Two New Directional Ramps or
Equivalent.