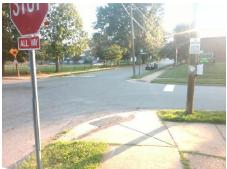

## Field Measurements/Component Compliance

Street 1 Name
Stop Condition-Street 2
Street 2 Name
Stop Condition-Street 1

BAXTER ST StopSign BALDWIN AV StopSign Possible Solutions:

Remove & Replace Curb Ramp With
Two New Directional Ramps or
Equivalent.

Surveyor Notes:
N/A

PROW/ADA:
Not Found, R304.2.2, R304.5.3

Total Cost: \$ 3200.00

|      | Field Measure         | ments/C | ompo                   | ient Compii   | ance            |       |
|------|-----------------------|---------|------------------------|---------------|-----------------|-------|
| Comp | liance Description    | Data    | Compliance Description |               | ption           | Data  |
| N/A  | Ramp Length (in)      | 64.0    | No                     | Ramp Slope    | (%)             | 8.8   |
| Yes  | Ramp Width (in)       | 48.0    | No                     | Ramp XSlope   | e (%)           | 3.3   |
| N/A  | Flare Type LT         | N/A     | N/A                    | Flare Type R  | Γ               | N/A   |
| N/A  | Flare Slope LT (%)    | N/A     | N/A                    | Flare Slope F | RT (%)          | N/A   |
| N/A  | Flare Traversable LT? | N/A     | N/A                    | Flare Travers | able RT?        | N/A   |
| N/A  | Landing Length (in)   | N/A     | N/A                    | DWS Provide   | d?              | N/A   |
| N/A  | Landing Width (in)    | N/A     | N/A                    | DWS Contras   | st?             | N/A   |
| N/A  | Landing Slope (%)     | N/A     | N/A                    | DWS Length    | (in)            | N/A   |
| N/A  | Landing X Slope (%)   | N/A     | N/A                    | DWS Full Wid  | dth?            | N/A   |
| N/A  | Landing Curb? (Y/N)   | N/A     | N/A                    | DWS Offset (  | in)             | N/A   |
| N/A  | Shared Landing?       | N/A     |                        |               |                 |       |
| N/A  | Gutter Ponding?       | N/A     | N/A                    | Gutter Slope  | (%)             | N/A   |
| N/A  | Gutter Lip Ht (in)    | N/A     | N/A                    | Gutter X Slop | e (%)           | N/A   |
| N/A  | Painted X Walk1?      | No      | N/A                    | Painted X Wa  | ılk2?           | No    |
|      | X Walk 1 Direction    | To NE   |                        | X Walk 2 Dire | ection          | To NW |
| N/A  | X Walk 1 Width (in)   | N/A     | N/A                    | X Walk 2 Wid  | th (in)         | N/A   |
|      | X Walk 1 Slope (%)    | 3.3     |                        | X Walk 2 Slop | oe (%)          | 3.3   |
|      | X Walk 1 X Slope (%)  | 0.3     |                        | X Walk 2 X S  | lope (%)        | 2.0   |
| N/A  | Ramp inside XWalk1?   | N/A     | N/A                    | Ramp inside   | XWalk2?         | N/A   |
|      | Road Slope (%)        | 2.2     | N/A                    | Clear Space?  | •               | N/A   |
|      | Road X Slope (%)      | 0.6     | N/A                    | Clear Space   | to XWalk (in)   | N/A   |
| N/A  | Any Obstructions?     | N/A     | N/A                    | Storm Grate/  | Utility Hazard? | N/A   |
|      | Obstruction Type      |         |                        | Storm Grate/  | Utility Type    |       |
|      |                       | N/A     |                        |               |                 | N/A   |
|      |                       |         | Yes                    | Surface Cond  | lition? (G/P)   | Good  |
|      |                       |         | -                      |               |                 |       |