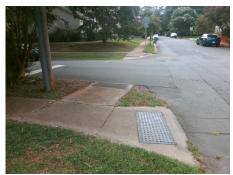

## Field Measurements/Component Compliance

E8THST Street 1 Name Stop Condition-Street 1 StopSign Street 2 Name Stop Condition-Street 2

Remove & Replace Curb Ramp With Two New Directional Ramps or Equivalent.

**NO CURB LINE** 

PROW/ADA:

R304.5.3

N/A N/A

Total Cost: 3200.00

| Comp | liance Description    | Data  | Comp | liance Description         | Data         |
|------|-----------------------|-------|------|----------------------------|--------------|
| N/A  | Ramp Length (in)      | 84.0  | Yes  | BlendTrans Slope (%)       | 3.3          |
| Yes  | Ramp Width (in)       | 58.0  | No   | BlendTrans XSlope (%)      | 4.0          |
| N/A  | Flare Type LT         | N/A   | N/A  | Flare Type RT              | N/A          |
| N/A  | Flare Slope LT (%)    | N/A   | N/A  | Flare Slope RT (%)         | N/A          |
| N/A  | Flare Traversable LT? | N/A   | N/A  | Flare Traversable RT?      | N/A          |
| N/A  | Landing Length (in)   | N/A   | N/A  | DWS Provided?              | N/A          |
| N/A  | Landing Width (in)    | N/A   | N/A  | DWS Contrast?              | N/A          |
| N/A  | Landing Slope (%)     | N/A   | N/A  | DWS Length (in)            | N/A          |
| N/A  | Landing X Slope (%)   | N/A   | N/A  | DWS Full Width?            | N/A          |
| N/A  | Landing Curb? (Y/N)   | N/A   | N/A  | DWS Offset (in)            | N/A          |
| N/A  | Shared Landing?       | N/A   |      |                            |              |
| N/A  | Gutter Ponding?       | N/A   | N/A  | Gutter Slope (%)           | N/A          |
| N/A  | Gutter Lip Ht (in)    | N/A   | N/A  | Gutter X Slope (%)         | N/A          |
| N/A  | Painted X Walk1?      | No    | N/A  | Painted X Walk2?           | N/A          |
|      | X Walk 1 Direction    | To SW |      | X Walk 2 Direction         | N/A          |
|      | X Walk 1 Width (in)   | N/A   |      | X Walk 2 Width (in)        | N/A          |
|      | X Walk 1 Slope (%)    | 4.1   |      | X Walk 2 Slope (%)         | N/A          |
|      | X Walk 1 X Slope (%)  | 1.1   |      | X Walk 2 X Slope (%)       | N/A          |
| N/A  | Ramp inside XWalk1?   | N/A   | N/A  | Ramp inside XWalk2?        | N/A          |
|      | Road Slope (%)        | 1.1   |      | Clear Space?               | N/A          |
|      | Road X Slope (%)      | 4.1   | N/A  | Clear Space to XWalk (in)  | N/A          |
| N/A  | Any Obstructions?     | N/A   | N/A  | Storm Grate/Utility Hazard | ? <b>N/A</b> |
|      | Obstruction Type      |       |      | Storm Grate/Utility Type   |              |
|      |                       | N/A   |      |                            | N/A          |
|      |                       |       | Yes  | Surface Condition? (G/P)   | Good         |

N/A

Curb Slope (%)

N/A