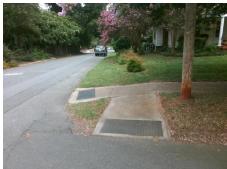

## Field Measurements/Component Compliance

E8THST Street 1 Name Stop Condition-Street 1 StopSign Street 2 Name Stop Condition-Street 2

Remove & Replace Curb Ramp With Two New Directional Ramps or Equivalent.

**NO CURB LINE** 

PROW/ADA:

R304.5.3

N/A N/A

Total Cost: 3200.00

| Comp | liance Description    | Data  | Comp | liance Description         | Data         |
|------|-----------------------|-------|------|----------------------------|--------------|
| N/A  | Ramp Length (in)      | 84.0  | Yes  | BlendTrans Slope (%)       | 3.3          |
| Yes  | Ramp Width (in)       | 58.0  | No   | BlendTrans XSlope (%)      | 4.0          |
| N/A  | Flare Type LT         | N/A   | N/A  | Flare Type RT              | N/A          |
| N/A  | Flare Slope LT (%)    | N/A   | N/A  | Flare Slope RT (%)         | N/A          |
| N/A  | Flare Traversable LT? | N/A   | N/A  | Flare Traversable RT?      | N/A          |
| N/A  | Landing Length (in)   | N/A   | N/A  | DWS Provided?              | N/A          |
| N/A  | Landing Width (in)    | N/A   | N/A  | DWS Contrast?              | N/A          |
| N/A  | Landing Slope (%)     | N/A   | N/A  | DWS Length (in)            | N/A          |
| N/A  | Landing X Slope (%)   | N/A   | N/A  | DWS Full Width?            | N/A          |
| N/A  | Landing Curb? (Y/N)   | N/A   | N/A  | DWS Offset (in)            | N/A          |
| N/A  | Shared Landing?       | N/A   |      |                            |              |
| N/A  | Gutter Ponding?       | N/A   | N/A  | Gutter Slope (%)           | N/A          |
| N/A  | Gutter Lip Ht (in)    | N/A   | N/A  | Gutter X Slope (%)         | N/A          |
| N/A  | Painted X Walk1?      | No    | N/A  | Painted X Walk2?           | N/A          |
|      | X Walk 1 Direction    | To SW |      | X Walk 2 Direction         | N/A          |
|      | X Walk 1 Width (in)   | N/A   |      | X Walk 2 Width (in)        | N/A          |
|      | X Walk 1 Slope (%)    | 4.1   |      | X Walk 2 Slope (%)         | N/A          |
|      | X Walk 1 X Slope (%)  | 1.1   |      | X Walk 2 X Slope (%)       | N/A          |
| N/A  | Ramp inside XWalk1?   | N/A   | N/A  | Ramp inside XWalk2?        | N/A          |
|      | Road Slope (%)        | 1.1   |      | Clear Space?               | N/A          |
|      | Road X Slope (%)      | 4.1   | N/A  | Clear Space to XWalk (in)  | N/A          |
| N/A  | Any Obstructions?     | N/A   | N/A  | Storm Grate/Utility Hazard | ? <b>N/A</b> |
|      | Obstruction Type      |       |      | Storm Grate/Utility Type   |              |
|      |                       | N/A   |      |                            | N/A          |
|      |                       |       | Yes  | Surface Condition? (G/P)   | Good         |

N/A

Curb Slope (%)

N/A