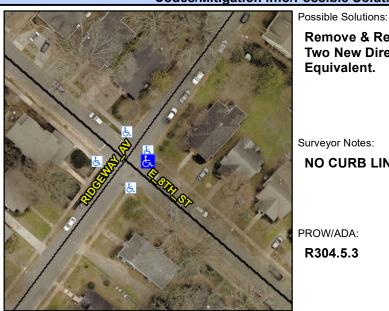

## **Access Compliance Report Public Rights-of-Way** (Curb Ramps)

Intersection ID: 14178 Main Street: E 8TH ST **Cross Street: RIDGEWAY AV** Location: Ε **ADA ID: AFCE48594E08** Ramp Type: BlendTrans1 Initial Pass/Fail: Fail **Overall Compliance: No Severity Score:** 1.25

**Codes/Mitigation Info/Possible Solution** 

## Field Measurements/Component Compliance

E8THST Street 1 Name Stop Condition-Street 1 StopSign Street 2 Name Stop Condition-Street 2

Remove & Replace Curb Ramp With Two New Directional Ramps or Equivalent.

**NO CURB LINE** 

PROW/ADA:

R304.5.3

N/A N/A

Total Cost: 3200.00

| Comp | liance Description    | Data  | Comp | liance Description         | Data         |
|------|-----------------------|-------|------|----------------------------|--------------|
| N/A  | Ramp Length (in)      | 84.0  | Yes  | BlendTrans Slope (%)       | 3.3          |
| Yes  | Ramp Width (in)       | 58.0  | No   | BlendTrans XSlope (%)      | 4.0          |
| N/A  | Flare Type LT         | N/A   | N/A  | Flare Type RT              | N/A          |
| N/A  | Flare Slope LT (%)    | N/A   | N/A  | Flare Slope RT (%)         | N/A          |
| N/A  | Flare Traversable LT? | N/A   | N/A  | Flare Traversable RT?      | N/A          |
| N/A  | Landing Length (in)   | N/A   | N/A  | DWS Provided?              | N/A          |
| N/A  | Landing Width (in)    | N/A   | N/A  | DWS Contrast?              | N/A          |
| N/A  | Landing Slope (%)     | N/A   | N/A  | DWS Length (in)            | N/A          |
| N/A  | Landing X Slope (%)   | N/A   | N/A  | DWS Full Width?            | N/A          |
| N/A  | Landing Curb? (Y/N)   | N/A   | N/A  | DWS Offset (in)            | N/A          |
| N/A  | Shared Landing?       | N/A   |      |                            |              |
| N/A  | Gutter Ponding?       | N/A   | N/A  | Gutter Slope (%)           | N/A          |
| N/A  | Gutter Lip Ht (in)    | N/A   | N/A  | Gutter X Slope (%)         | N/A          |
| N/A  | Painted X Walk1?      | No    | N/A  | Painted X Walk2?           | N/A          |
|      | X Walk 1 Direction    | To SW |      | X Walk 2 Direction         | N/A          |
|      | X Walk 1 Width (in)   | N/A   |      | X Walk 2 Width (in)        | N/A          |
|      | X Walk 1 Slope (%)    | 4.1   |      | X Walk 2 Slope (%)         | N/A          |
|      | X Walk 1 X Slope (%)  | 1.1   |      | X Walk 2 X Slope (%)       | N/A          |
| N/A  | Ramp inside XWalk1?   | N/A   | N/A  | Ramp inside XWalk2?        | N/A          |
|      | Road Slope (%)        | 1.1   |      | Clear Space?               | N/A          |
|      | Road X Slope (%)      | 4.1   | N/A  | Clear Space to XWalk (in)  | N/A          |
| N/A  | Any Obstructions?     | N/A   | N/A  | Storm Grate/Utility Hazard | ? <b>N/A</b> |
|      | Obstruction Type      |       |      | Storm Grate/Utility Type   |              |
|      |                       | N/A   |      |                            | N/A          |
|      |                       |       | Yes  | Surface Condition? (G/P)   | Good         |