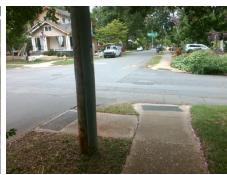

## Field Measurements/Component Compliance

E8THST Street 1 Name Stop Condition-Street 1 StopSign Street 2 Name Stop Condition-Street 2

Remove & Replace Curb Ramp With Two New Directional Ramps or Equivalent.

**NO CURB LINE** 

PROW/ADA:

R304.5.3

N/A N/A

Total Cost: 3200.00

| Comp | liance Description    | Data  | Comp | liance Description         | Data         |
|------|-----------------------|-------|------|----------------------------|--------------|
| N/A  | Ramp Length (in)      | 84.0  | Yes  | BlendTrans Slope (%)       | 3.3          |
| Yes  | Ramp Width (in)       | 58.0  | No   | BlendTrans XSlope (%)      | 4.0          |
| N/A  | Flare Type LT         | N/A   | N/A  | Flare Type RT              | N/A          |
| N/A  | Flare Slope LT (%)    | N/A   | N/A  | Flare Slope RT (%)         | N/A          |
| N/A  | Flare Traversable LT? | N/A   | N/A  | Flare Traversable RT?      | N/A          |
| N/A  | Landing Length (in)   | N/A   | N/A  | DWS Provided?              | N/A          |
| N/A  | Landing Width (in)    | N/A   | N/A  | DWS Contrast?              | N/A          |
| N/A  | Landing Slope (%)     | N/A   | N/A  | DWS Length (in)            | N/A          |
| N/A  | Landing X Slope (%)   | N/A   | N/A  | DWS Full Width?            | N/A          |
| N/A  | Landing Curb? (Y/N)   | N/A   | N/A  | DWS Offset (in)            | N/A          |
| N/A  | Shared Landing?       | N/A   |      |                            |              |
| N/A  | Gutter Ponding?       | N/A   | N/A  | Gutter Slope (%)           | N/A          |
| N/A  | Gutter Lip Ht (in)    | N/A   | N/A  | Gutter X Slope (%)         | N/A          |
| N/A  | Painted X Walk1?      | No    | N/A  | Painted X Walk2?           | N/A          |
|      | X Walk 1 Direction    | To SW |      | X Walk 2 Direction         | N/A          |
|      | X Walk 1 Width (in)   | N/A   |      | X Walk 2 Width (in)        | N/A          |
|      | X Walk 1 Slope (%)    | 4.1   |      | X Walk 2 Slope (%)         | N/A          |
|      | X Walk 1 X Slope (%)  | 1.1   |      | X Walk 2 X Slope (%)       | N/A          |
| N/A  | Ramp inside XWalk1?   | N/A   | N/A  | Ramp inside XWalk2?        | N/A          |
|      | Road Slope (%)        | 1.1   |      | Clear Space?               | N/A          |
|      | Road X Slope (%)      | 4.1   | N/A  | Clear Space to XWalk (in)  | N/A          |
| N/A  | Any Obstructions?     | N/A   | N/A  | Storm Grate/Utility Hazard | ? <b>N/A</b> |
|      | Obstruction Type      |       |      | Storm Grate/Utility Type   |              |
|      |                       | N/A   |      |                            | N/A          |
|      |                       |       | Yes  | Surface Condition? (G/P)   | Good         |

N/A

Curb Slope (%)

N/A