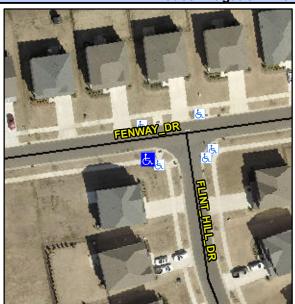

## Access Compliance Report Public Rights-of-Way (Curb Ramps)

Intersection ID: 54461 Main Street: FENWAY\_DR Cross Street: FLINT\_HILL\_DR Location: SW

ADA ID: AFD8057FF5B1 Ramp Type: Perp Initial Pass/Fail: Fail Overall Compliance: No Severity Score: 12.5