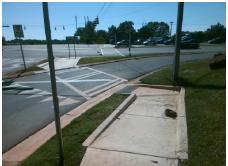

## Field Measurements/Component Compliance

Street 1 Name ARDREY KELL RD
Stop Condition-Street 1 YieldSign
Street 2 Name N/A
Stop Condition-Street 2 N/A

Possible Solutions:

Remove & Replace Entire Ramp.

Surveyor Notes:

N/A

PROW/ADA:

R304.5.3

Total Cost: \$ 1600.00

| Data  | Compliance Description      |     | ompliance Description Data |                      | Comp |
|-------|-----------------------------|-----|----------------------------|----------------------|------|
| 139.0 | Ramp Length RT (in)         | N/A | N/A                        | Ramp Length LT (in)  | N/A  |
| 58.0  | Ramp Width RT (in)          | Yes | N/A                        | Ramp Width LT (in)   | N/A  |
| 6.9   | Ramp Slope RT (%)           | Yes | N/A                        | Ramp Slope LT (%)    | N/A  |
| 2.8   | Ramp XSlope RT (%)          | No  | N/A                        | Ramp XSlope LT (%)   | N/A  |
| N/A   | DWS Provided?               | N/A | N/A                        | Landing Length (in)  | N/A  |
| N/A   | DWS Contrast?               | N/A | N/A                        | Landing Width (in)   | N/A  |
| N/A   | DWS Length (in)             | N/A | N/A                        | Landing Slope (%)    | N/A  |
| N/A   | DWS Full Width?             | N/A | N/A                        | Landing X Slope (%)  | N/A  |
| N/A   | DWS Offset (in)             | N/A | N/A                        | Landing Curb? (Y/N)  | N/A  |
|       |                             |     | N/A                        | Shared Landing?      | N/A  |
| N/A   | Gutter Slope (%)            | N/A | N/A                        | Gutter Ponding?      | N/A  |
| N/A   | Gutter X Slope (%)          | N/A | N/A                        | Gutter Lip Ht (in)   | N/A  |
| N/A   | Painted X Walk2?            | N/A | Yes                        | Painted X Walk1?     | N/A  |
| N/A   | X Walk 2 Direction          |     | To NE                      | X Walk 1 Direction   |      |
| N/A   | X Walk 2 Width (in)         | N/A | 128.0                      | X Walk 1 Width (in)  | N/A  |
| N/A   | X Walk 2 Slope (%)          |     | 1.9                        | X Walk 1 Slope (%)   |      |
| N/A   | X Walk 2 X Slope (%)        |     | 1.6                        | X Walk 1 X Slope (%) |      |
| N/A   | Ramp inside XWalk2?         | N/A | Yes                        | Ramp inside XWalk1?  | N/A  |
| N/A   | Clear Space?                | N/A | N/A                        | Road Slope (%)       |      |
| N/A   | Clear Space to XWalk (in)   | N/A | N/A                        | Road X Slope (%)     |      |
| N/A   | Storm Grate/Utility Hazard? | N/A | N/A                        | Any Obstructions?    | N/A  |
|       | Storm Grate/Utility Type    |     |                            | Obstruction Type     |      |
| N/A   |                             |     | N/A                        |                      |      |
| Good  | Surface Condition? (G/P)    | Yes |                            |                      |      |
| 0.4   | Curb Slope (%)              | N/A |                            |                      |      |