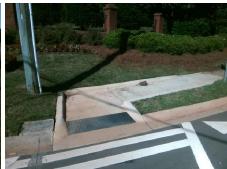

## Field Measurements/Component Compliance

Street 1 Name ARDREY KELL RD
Stop Condition-Street 1 YieldSign
Street 2 Name N/A
Stop Condition-Street 2 N/A

Possible Solutions:

Remove & Replace Entire Ramp.

Surveyor Notes:

N/A

PROW/ADA:

R304.5.3

Total Cost: \$ 1600.00

| Data  | Compliance Description      |     | ompliance Description Data |                      | Comp |
|-------|-----------------------------|-----|----------------------------|----------------------|------|
| 139.0 | Ramp Length RT (in)         | N/A | N/A                        | Ramp Length LT (in)  | N/A  |
| 58.0  | Ramp Width RT (in)          | Yes | N/A                        | Ramp Width LT (in)   | N/A  |
| 6.9   | Ramp Slope RT (%)           | Yes | N/A                        | Ramp Slope LT (%)    | N/A  |
| 2.8   | Ramp XSlope RT (%)          | No  | N/A                        | Ramp XSlope LT (%)   | N/A  |
| N/A   | DWS Provided?               | N/A | N/A                        | Landing Length (in)  | N/A  |
| N/A   | DWS Contrast?               | N/A | N/A                        | Landing Width (in)   | N/A  |
| N/A   | DWS Length (in)             | N/A | N/A                        | Landing Slope (%)    | N/A  |
| N/A   | DWS Full Width?             | N/A | N/A                        | Landing X Slope (%)  | N/A  |
| N/A   | DWS Offset (in)             | N/A | N/A                        | Landing Curb? (Y/N)  | N/A  |
|       |                             |     | N/A                        | Shared Landing?      | N/A  |
| N/A   | Gutter Slope (%)            | N/A | N/A                        | Gutter Ponding?      | N/A  |
| N/A   | Gutter X Slope (%)          | N/A | N/A                        | Gutter Lip Ht (in)   | N/A  |
| N/A   | Painted X Walk2?            | N/A | Yes                        | Painted X Walk1?     | N/A  |
| N/A   | X Walk 2 Direction          |     | To NE                      | X Walk 1 Direction   |      |
| N/A   | X Walk 2 Width (in)         | N/A | 128.0                      | X Walk 1 Width (in)  | N/A  |
| N/A   | X Walk 2 Slope (%)          |     | 1.9                        | X Walk 1 Slope (%)   |      |
| N/A   | X Walk 2 X Slope (%)        |     | 1.6                        | X Walk 1 X Slope (%) |      |
| N/A   | Ramp inside XWalk2?         | N/A | Yes                        | Ramp inside XWalk1?  | N/A  |
| N/A   | Clear Space?                | N/A | N/A                        | Road Slope (%)       |      |
| N/A   | Clear Space to XWalk (in)   | N/A | N/A                        | Road X Slope (%)     |      |
| N/A   | Storm Grate/Utility Hazard? | N/A | N/A                        | Any Obstructions?    | N/A  |
|       | Storm Grate/Utility Type    |     |                            | Obstruction Type     |      |
| N/A   |                             |     | N/A                        |                      |      |
| Good  | Surface Condition? (G/P)    | Yes |                            |                      |      |
| 0.4   | Curb Slope (%)              | N/A |                            |                      |      |