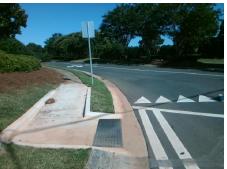

## Field Measurements/Component Compliance

Street 1 Name ARDREY KELL RD
Stop Condition-Street 1 YieldSign
Street 2 Name N/A
Stop Condition-Street 2 N/A

Possible Solutions:

Remove & Replace Entire Ramp.

Surveyor Notes:

N/A

PROW/ADA:

R304.5.3

Total Cost: \$ 1600.00

| Data  | Compliance Description      |     | ompliance Description Data |                      | Comp |
|-------|-----------------------------|-----|----------------------------|----------------------|------|
| 139.0 | Ramp Length RT (in)         | N/A | N/A                        | Ramp Length LT (in)  | N/A  |
| 58.0  | Ramp Width RT (in)          | Yes | N/A                        | Ramp Width LT (in)   | N/A  |
| 6.9   | Ramp Slope RT (%)           | Yes | N/A                        | Ramp Slope LT (%)    | N/A  |
| 2.8   | Ramp XSlope RT (%)          | No  | N/A                        | Ramp XSlope LT (%)   | N/A  |
| N/A   | DWS Provided?               | N/A | N/A                        | Landing Length (in)  | N/A  |
| N/A   | DWS Contrast?               | N/A | N/A                        | Landing Width (in)   | N/A  |
| N/A   | DWS Length (in)             | N/A | N/A                        | Landing Slope (%)    | N/A  |
| N/A   | DWS Full Width?             | N/A | N/A                        | Landing X Slope (%)  | N/A  |
| N/A   | DWS Offset (in)             | N/A | N/A                        | Landing Curb? (Y/N)  | N/A  |
|       |                             |     | N/A                        | Shared Landing?      | N/A  |
| N/A   | Gutter Slope (%)            | N/A | N/A                        | Gutter Ponding?      | N/A  |
| N/A   | Gutter X Slope (%)          | N/A | N/A                        | Gutter Lip Ht (in)   | N/A  |
| N/A   | Painted X Walk2?            | N/A | Yes                        | Painted X Walk1?     | N/A  |
| N/A   | X Walk 2 Direction          |     | To NE                      | X Walk 1 Direction   |      |
| N/A   | X Walk 2 Width (in)         | N/A | 128.0                      | X Walk 1 Width (in)  | N/A  |
| N/A   | X Walk 2 Slope (%)          |     | 1.9                        | X Walk 1 Slope (%)   |      |
| N/A   | X Walk 2 X Slope (%)        |     | 1.6                        | X Walk 1 X Slope (%) |      |
| N/A   | Ramp inside XWalk2?         | N/A | Yes                        | Ramp inside XWalk1?  | N/A  |
| N/A   | Clear Space?                | N/A | N/A                        | Road Slope (%)       |      |
| N/A   | Clear Space to XWalk (in)   | N/A | N/A                        | Road X Slope (%)     |      |
| N/A   | Storm Grate/Utility Hazard? | N/A | N/A                        | Any Obstructions?    | N/A  |
|       | Storm Grate/Utility Type    |     |                            | Obstruction Type     |      |
| N/A   |                             |     | N/A                        |                      |      |
| Good  | Surface Condition? (G/P)    | Yes |                            |                      |      |
| 0.4   | Curb Slope (%)              | N/A |                            |                      |      |