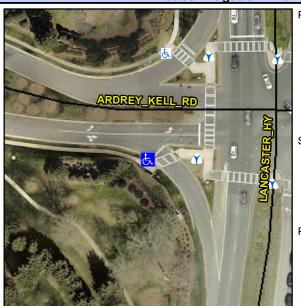

## Access Compliance Report Public Rights-of-Way (Curb Ramps)

Intersection ID: 28389Main Street: ARDREY\_KELL\_RDCross Street: LANCASTER\_HYLocation:SWADA ID: AFD9EF3D6F56Ramp Type: ParaInitial Pass/Fail: FailOverall Compliance: NoSeverity Score:1.25

## Field Measurements/Component Compliance

Street 1 Name ARDREY KELL RD
Stop Condition-Street 1 YieldSign
Street 2 Name N/A
Stop Condition-Street 2 N/A

Possible Solutions:

Remove & Replace Entire Ramp.

Surveyor Notes: