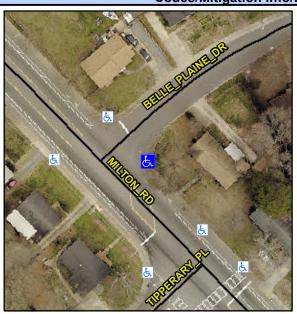

## Access Compliance Report Public Rights-of-Way (Curb Ramps)

Intersection ID: 10655 Main Street: BELLE\_PLAINE\_DR Cross Street: MILTON\_RD Location: E

ADA ID: AFEB46D38CA6 Ramp Type: PerpDiag Initial Pass/Fail: Fail Overall Compliance: No Severity Score: 55