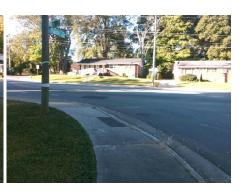

## Access Compliance Report Public Rights-of-Way (Curb Ramps)

Intersection ID: 10655 Main Street: BELLE\_PLAINE\_DR Cross Street: MILTON\_RD Location: E

ADA ID: AFEB46D38CA6 Ramp Type: PerpDiag Initial Pass/Fail: Fail Overall Compliance: No Severity Score: 55

## Field Measurements/Component Compliance

Street 1 Name
Stop Condition-Street 2
Street 2 Name
Stop Condition-Street 1

BELLE PLAINE DR StopSign MILTON RD None Possible Solutions:

Remove & Replace Curb Ramp With Two New Directional Ramps or Equivalent.