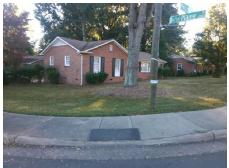

## Access Compliance Report Public Rights-of-Way (Curb Ramps)

Intersection ID: 10655 Main Street: BELLE\_PLAINE\_DR Cross Street: MILTON\_RD Location: E

ADA ID: AFEB46D38CA6 Ramp Type: PerpDiag Initial Pass/Fail: Fail Overall Compliance: No Severity Score: 55

## Field Measurements/Component Compliance

Street 1 Name
Stop Condition-Street 2
Street 2 Name
Stop Condition-Street 1

BELLE PLAINE DR StopSign MILTON RD None Possible Solutions:

Remove & Replace Curb Ramp With Two New Directional Ramps or Equivalent.