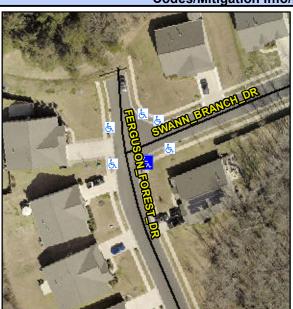

## **Access Compliance Report Public Rights-of-Way** (Curb Ramps)

Intersection ID: 43649 Main Street: FERGUSON FOREST DR Cross Street: SWANN\_BRANCH\_DR Location: SE **ADA ID: AFF87FEE05CB** Ramp Type: Perp Initial Pass/Fail: Fail **Overall Compliance: No Severity Score:** 8.75