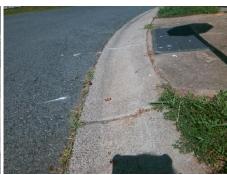

Total Cost: 3200.00

| Field Measurements/Component Compliance |                        |                       |      |                        |                             |      |
|-----------------------------------------|------------------------|-----------------------|------|------------------------|-----------------------------|------|
|                                         | Compliance Description |                       | Data | Compliance Description |                             | Data |
|                                         | N/A                    | Ramp Length (in)      | 49.5 | Yes                    | Ramp Slope (%)              | 5.1  |
|                                         | Yes                    | Ramp Width (in)       | 48.0 | No                     | Ramp XSlope (%)             | 9.6  |
|                                         | N/A                    | Flare Type LT         | N/A  | N/A                    | Flare Type RT               | N/A  |
|                                         | N/A                    | Flare Slope LT (%)    | N/A  | N/A                    | Flare Slope RT (%)          | N/A  |
|                                         | N/A                    | Flare Traversable LT? | N/A  | N/A                    | Flare Traversable RT?       | N/A  |
|                                         | N/A                    | Landing Length (in)   | N/A  | N/A                    | DWS Provided?               | N/A  |
|                                         | N/A                    | Landing Width (in)    | N/A  | N/A                    | DWS Contrast?               | N/A  |
|                                         | N/A                    | Landing Slope (%)     | N/A  | N/A                    | DWS Length (in)             | N/A  |
|                                         | N/A                    | Landing X Slope (%)   | N/A  | N/A                    | DWS Full Width?             | N/A  |
|                                         | N/A                    | Landing Curb? (Y/N)   | N/A  | N/A                    | DWS Offset (in)             | N/A  |
|                                         | N/A                    | Shared Landing?       | N/A  |                        |                             |      |
|                                         | N/A                    | Gutter Ponding?       | N/A  | N/A                    | Gutter Slope (%)            | N/A  |
|                                         | N/A                    | Gutter Lip Ht (in)    | N/A  | N/A                    | Gutter X Slope (%)          | N/A  |
|                                         | N/A                    | Painted X Walk1?      | No   | N/A                    | Painted X Walk2?            | No   |
|                                         |                        | X Walk 1 Direction    | To W |                        | X Walk 2 Direction          | To S |
|                                         | N/A                    | X Walk 1 Width (in)   | N/A  | N/A                    | X Walk 2 Width (in)         | N/A  |
|                                         |                        | X Walk 1 Slope (%)    | 5.8  |                        | X Walk 2 Slope (%)          | 1.6  |
|                                         |                        | X Walk 1 X Slope (%)  | 4.6  |                        | X Walk 2 X Slope (%)        | 5.0  |
|                                         | N/A                    | Ramp inside XWalk1?   | N/A  | N/A                    | Ramp inside XWalk2?         | N/A  |
|                                         |                        | Road Slope (%)        | 7.3  | N/A                    | Clear Space?                | N/A  |
|                                         |                        | Road X Slope (%)      | 1.7  | N/A                    | Clear Space to XWalk (in)   | N/A  |
|                                         | N/A                    | Any Obstructions?     | N/A  | N/A                    | Storm Grate/Utility Hazard? | N/A  |
|                                         |                        | Obstruction Type      |      |                        | Storm Grate/Utility Type    |      |
|                                         |                        |                       | N/A  |                        |                             | N/A  |
|                                         |                        |                       |      | Yes                    | Surface Condition? (G/P)    | Good |
|                                         |                        |                       |      |                        |                             |      |