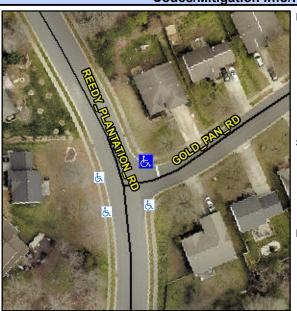

## **Access Compliance Report Public Rights-of-Way** (Curb Ramps)

Intersection ID: 29405 Main Street: GOLD PAN RD **Cross Street: REEDY PLANTATION RD** Location: NE **ADA ID: AFFBDFB17750** Ramp Type: PerpDiag Initial Pass/Fail: Fail **Overall Compliance: No Severity Score:** 25

**Codes/Mitigation Info/Possible Solution** 

Street 1 Name Stop Condition-Street 2 Street 2 Name Stop Condition-Street 1 REEDY PLANTATION RD None **GOLD PAN RD** StopSign

Possible Solutions: Remove & Replace Curb Ramp With **Two New Directional Ramps or** Equivalent. Surveyor Notes: N/A PROW/ADA: Not Found, R304.5.3