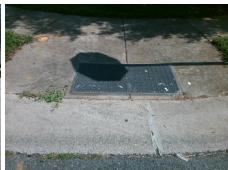

Total Cost: 3200.00

| Field Measurements/Component Compliance |                        |                       |      |                        |                             |      |
|-----------------------------------------|------------------------|-----------------------|------|------------------------|-----------------------------|------|
|                                         | Compliance Description |                       | Data | Compliance Description |                             | Data |
|                                         | N/A                    | Ramp Length (in)      | 49.5 | Yes                    | Ramp Slope (%)              | 5.1  |
|                                         | Yes                    | Ramp Width (in)       | 48.0 | No                     | Ramp XSlope (%)             | 9.6  |
|                                         | N/A                    | Flare Type LT         | N/A  | N/A                    | Flare Type RT               | N/A  |
|                                         | N/A                    | Flare Slope LT (%)    | N/A  | N/A                    | Flare Slope RT (%)          | N/A  |
|                                         | N/A                    | Flare Traversable LT? | N/A  | N/A                    | Flare Traversable RT?       | N/A  |
|                                         | N/A                    | Landing Length (in)   | N/A  | N/A                    | DWS Provided?               | N/A  |
|                                         | N/A                    | Landing Width (in)    | N/A  | N/A                    | DWS Contrast?               | N/A  |
|                                         | N/A                    | Landing Slope (%)     | N/A  | N/A                    | DWS Length (in)             | N/A  |
|                                         | N/A                    | Landing X Slope (%)   | N/A  | N/A                    | DWS Full Width?             | N/A  |
|                                         | N/A                    | Landing Curb? (Y/N)   | N/A  | N/A                    | DWS Offset (in)             | N/A  |
|                                         | N/A                    | Shared Landing?       | N/A  |                        |                             |      |
|                                         | N/A                    | Gutter Ponding?       | N/A  | N/A                    | Gutter Slope (%)            | N/A  |
|                                         | N/A                    | Gutter Lip Ht (in)    | N/A  | N/A                    | Gutter X Slope (%)          | N/A  |
|                                         | N/A                    | Painted X Walk1?      | No   | N/A                    | Painted X Walk2?            | No   |
|                                         |                        | X Walk 1 Direction    | To W |                        | X Walk 2 Direction          | To S |
|                                         | N/A                    | X Walk 1 Width (in)   | N/A  | N/A                    | X Walk 2 Width (in)         | N/A  |
|                                         |                        | X Walk 1 Slope (%)    | 5.8  |                        | X Walk 2 Slope (%)          | 1.6  |
|                                         |                        | X Walk 1 X Slope (%)  | 4.6  |                        | X Walk 2 X Slope (%)        | 5.0  |
|                                         | N/A                    | Ramp inside XWalk1?   | N/A  | N/A                    | Ramp inside XWalk2?         | N/A  |
|                                         |                        | Road Slope (%)        | 7.3  | N/A                    | Clear Space?                | N/A  |
|                                         |                        | Road X Slope (%)      | 1.7  | N/A                    | Clear Space to XWalk (in)   | N/A  |
|                                         | N/A                    | Any Obstructions?     | N/A  | N/A                    | Storm Grate/Utility Hazard? | N/A  |
|                                         |                        | Obstruction Type      |      |                        | Storm Grate/Utility Type    |      |
|                                         |                        |                       | N/A  |                        |                             | N/A  |
|                                         |                        |                       |      | Yes                    | Surface Condition? (G/P)    | Good |
|                                         |                        |                       |      |                        |                             |      |