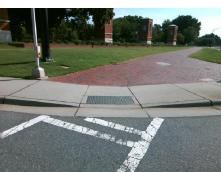

## **Access Compliance Report Public Rights-of-Way** (Curb Ramps)

Intersection ID: 51379 Main Street: BROADRICK BV **Cross Street: UNIVERSITY\_CITY\_BV** Location: **ADA ID: AFFE2FAE9B75** Ramp Type: Perp Initial Pass/Fail: Fail **Overall Compliance: No Severity Score:** 25

**Codes/Mitigation Info/Possible Solution** 

**BROADRICK BV** Street 1 Name Stop Condition-Street 2 Signal Street 2 Name N/A Stop Condition-Street 1 N/A

Possible Solutions: Remove & Replace Entire Ramp. Surveyor Notes: N/A PROW/ADA: Not Found, R304.2.2

Total Cost: 1850.00

| Field Measurements/Component Compliance |                       |       |      |                             |      |
|-----------------------------------------|-----------------------|-------|------|-----------------------------|------|
| Compliance Description                  |                       | Data  | Comp | oliance Description         | Data |
| N/A                                     | Ramp Length (in)      | 73.0  | No   | Ramp Slope (%)              | 20.0 |
| Yes                                     | Ramp Width (in)       | 52.0  | Yes  | Ramp XSlope (%)             | 1.3  |
| N/A                                     | Flare Type LT         | N/A   | N/A  | Flare Type RT               | N/A  |
| N/A                                     | Flare Slope LT (%)    | N/A   | N/A  | Flare Slope RT (%)          | N/A  |
| N/A                                     | Flare Traversable LT? | N/A   | N/A  | Flare Traversable RT?       | N/A  |
| N/A                                     | Landing Length (in)   | N/A   | N/A  | DWS Provided?               | N/A  |
| N/A                                     | Landing Width (in)    | N/A   | N/A  | DWS Contrast?               | N/A  |
| N/A                                     | Landing Slope (%)     | N/A   | N/A  | DWS Length (in)             | N/A  |
| N/A                                     | Landing X Slope (%)   | N/A   | N/A  | DWS Full Width?             | N/A  |
| N/A                                     | Landing Curb? (Y/N)   | N/A   | N/A  | DWS Offset (in)             | N/A  |
| N/A                                     | Shared Landing?       | N/A   |      |                             |      |
| N/A                                     | Gutter Ponding?       | N/A   | N/A  | Gutter Slope (%)            | N/A  |
| N/A                                     | Gutter Lip Ht (in)    | N/A   | N/A  | Gutter X Slope (%)          | N/A  |
| N/A                                     | Painted X Walk1?      | Yes   | N/A  | Painted X Walk2?            | N/A  |
|                                         | X Walk 1 Direction    | To SW |      | X Walk 2 Direction          | N/A  |
| N/A                                     | X Walk 1 Width (in)   | 75.0  | N/A  | X Walk 2 Width (in)         | N/A  |
|                                         | X Walk 1 Slope (%)    | 2.3   |      | X Walk 2 Slope (%)          | N/A  |
|                                         | X Walk 1 X Slope (%)  | 0.7   |      | X Walk 2 X Slope (%)        | N/A  |
| N/A                                     | Ramp inside XWalk1?   | Yes   | N/A  | Ramp inside XWalk2?         | N/A  |
|                                         | Road Slope (%)        | N/A   | N/A  | Clear Space?                | N/A  |
|                                         | Road X Slope (%)      | N/A   | N/A  | Clear Space to XWalk (in)   | N/A  |
| N/A                                     | Any Obstructions?     | N/A   | N/A  | Storm Grate/Utility Hazard? | N/A  |
|                                         | Obstruction Type      |       |      | Storm Grate/Utility Type    |      |
|                                         |                       | N/A   |      |                             | N/A  |
|                                         |                       |       | Yes  | Surface Condition? (G/P)    | Good |
|                                         |                       |       |      |                             |      |