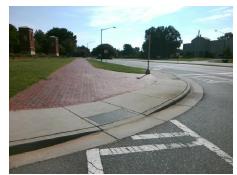

## **Access Compliance Report Public Rights-of-Way** (Curb Ramps)

Intersection ID: 51379 Main Street: BROADRICK BV **Cross Street: UNIVERSITY\_CITY\_BV** Location: **ADA ID: AFFE2FAE9B75** Ramp Type: Perp Initial Pass/Fail: Fail **Overall Compliance: No Severity Score:** 25

**Codes/Mitigation Info/Possible Solution** 

**BROADRICK BV** Street 1 Name Stop Condition-Street 2 Signal Street 2 Name N/A Stop Condition-Street 1 N/A

Possible Solutions: Remove & Replace Entire Ramp. Surveyor Notes: N/A PROW/ADA: Not Found, R304.2.2

Total Cost: 1850.00

| Field Measurements/Component Compliance |                       |       |      |                             |      |
|-----------------------------------------|-----------------------|-------|------|-----------------------------|------|
| Compliance Description                  |                       | Data  | Comp | oliance Description         | Data |
| N/A                                     | Ramp Length (in)      | 73.0  | No   | Ramp Slope (%)              | 20.0 |
| Yes                                     | Ramp Width (in)       | 52.0  | Yes  | Ramp XSlope (%)             | 1.3  |
| N/A                                     | Flare Type LT         | N/A   | N/A  | Flare Type RT               | N/A  |
| N/A                                     | Flare Slope LT (%)    | N/A   | N/A  | Flare Slope RT (%)          | N/A  |
| N/A                                     | Flare Traversable LT? | N/A   | N/A  | Flare Traversable RT?       | N/A  |
| N/A                                     | Landing Length (in)   | N/A   | N/A  | DWS Provided?               | N/A  |
| N/A                                     | Landing Width (in)    | N/A   | N/A  | DWS Contrast?               | N/A  |
| N/A                                     | Landing Slope (%)     | N/A   | N/A  | DWS Length (in)             | N/A  |
| N/A                                     | Landing X Slope (%)   | N/A   | N/A  | DWS Full Width?             | N/A  |
| N/A                                     | Landing Curb? (Y/N)   | N/A   | N/A  | DWS Offset (in)             | N/A  |
| N/A                                     | Shared Landing?       | N/A   |      |                             |      |
| N/A                                     | Gutter Ponding?       | N/A   | N/A  | Gutter Slope (%)            | N/A  |
| N/A                                     | Gutter Lip Ht (in)    | N/A   | N/A  | Gutter X Slope (%)          | N/A  |
| N/A                                     | Painted X Walk1?      | Yes   | N/A  | Painted X Walk2?            | N/A  |
|                                         | X Walk 1 Direction    | To SW |      | X Walk 2 Direction          | N/A  |
| N/A                                     | X Walk 1 Width (in)   | 75.0  | N/A  | X Walk 2 Width (in)         | N/A  |
|                                         | X Walk 1 Slope (%)    | 2.3   |      | X Walk 2 Slope (%)          | N/A  |
|                                         | X Walk 1 X Slope (%)  | 0.7   |      | X Walk 2 X Slope (%)        | N/A  |
| N/A                                     | Ramp inside XWalk1?   | Yes   | N/A  | Ramp inside XWalk2?         | N/A  |
|                                         | Road Slope (%)        | N/A   | N/A  | Clear Space?                | N/A  |
|                                         | Road X Slope (%)      | N/A   | N/A  | Clear Space to XWalk (in)   | N/A  |
| N/A                                     | Any Obstructions?     | N/A   | N/A  | Storm Grate/Utility Hazard? | N/A  |
|                                         | Obstruction Type      |       |      | Storm Grate/Utility Type    |      |
|                                         |                       | N/A   |      |                             | N/A  |
|                                         |                       |       | Yes  | Surface Condition? (G/P)    | Good |
|                                         |                       |       |      |                             |      |