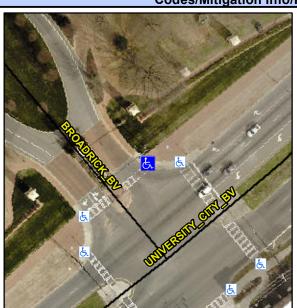

## **Access Compliance Report Public Rights-of-Way** (Curb Ramps)

Intersection ID: 51379 Main Street: BROADRICK BV **Cross Street: UNIVERSITY\_CITY\_BV** Location: **ADA ID: AFFE2FAE9B75** Ramp Type: Perp Initial Pass/Fail: Fail **Overall Compliance: No Severity Score:** 25

**Codes/Mitigation Info/Possible Solution** 

**BROADRICK BV** Street 1 Name Stop Condition-Street 2 Signal Street 2 Name N/A Stop Condition-Street 1 N/A

Possible Solutions: Remove & Replace Entire Ramp. Surveyor Notes: N/A PROW/ADA: Not Found, R304.2.2

Total Cost: 1850.00

| Field Measurements/Component Compliance |                       |       |      |                             |      |
|-----------------------------------------|-----------------------|-------|------|-----------------------------|------|
| Compliance Description                  |                       | Data  | Comp | oliance Description         | Data |
| N/A                                     | Ramp Length (in)      | 73.0  | No   | Ramp Slope (%)              | 20.0 |
| Yes                                     | Ramp Width (in)       | 52.0  | Yes  | Ramp XSlope (%)             | 1.3  |
| N/A                                     | Flare Type LT         | N/A   | N/A  | Flare Type RT               | N/A  |
| N/A                                     | Flare Slope LT (%)    | N/A   | N/A  | Flare Slope RT (%)          | N/A  |
| N/A                                     | Flare Traversable LT? | N/A   | N/A  | Flare Traversable RT?       | N/A  |
| N/A                                     | Landing Length (in)   | N/A   | N/A  | DWS Provided?               | N/A  |
| N/A                                     | Landing Width (in)    | N/A   | N/A  | DWS Contrast?               | N/A  |
| N/A                                     | Landing Slope (%)     | N/A   | N/A  | DWS Length (in)             | N/A  |
| N/A                                     | Landing X Slope (%)   | N/A   | N/A  | DWS Full Width?             | N/A  |
| N/A                                     | Landing Curb? (Y/N)   | N/A   | N/A  | DWS Offset (in)             | N/A  |
| N/A                                     | Shared Landing?       | N/A   |      |                             |      |
| N/A                                     | Gutter Ponding?       | N/A   | N/A  | Gutter Slope (%)            | N/A  |
| N/A                                     | Gutter Lip Ht (in)    | N/A   | N/A  | Gutter X Slope (%)          | N/A  |
| N/A                                     | Painted X Walk1?      | Yes   | N/A  | Painted X Walk2?            | N/A  |
|                                         | X Walk 1 Direction    | To SW |      | X Walk 2 Direction          | N/A  |
| N/A                                     | X Walk 1 Width (in)   | 75.0  | N/A  | X Walk 2 Width (in)         | N/A  |
|                                         | X Walk 1 Slope (%)    | 2.3   |      | X Walk 2 Slope (%)          | N/A  |
|                                         | X Walk 1 X Slope (%)  | 0.7   |      | X Walk 2 X Slope (%)        | N/A  |
| N/A                                     | Ramp inside XWalk1?   | Yes   | N/A  | Ramp inside XWalk2?         | N/A  |
|                                         | Road Slope (%)        | N/A   | N/A  | Clear Space?                | N/A  |
|                                         | Road X Slope (%)      | N/A   | N/A  | Clear Space to XWalk (in)   | N/A  |
| N/A                                     | Any Obstructions?     | N/A   | N/A  | Storm Grate/Utility Hazard? | N/A  |
|                                         | Obstruction Type      |       |      | Storm Grate/Utility Type    |      |
|                                         |                       | N/A   |      |                             | N/A  |
|                                         |                       |       | Yes  | Surface Condition? (G/P)    | Good |
|                                         |                       |       |      |                             |      |