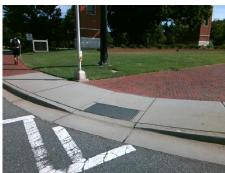

## **Access Compliance Report Public Rights-of-Way** (Curb Ramps)

Intersection ID: 51379 Main Street: BROADRICK BV **Cross Street: UNIVERSITY\_CITY\_BV** Location: **ADA ID: AFFE2FAE9B75** Ramp Type: Perp Initial Pass/Fail: Fail **Overall Compliance: No Severity Score:** 25

**Codes/Mitigation Info/Possible Solution** 

**BROADRICK BV** Street 1 Name Stop Condition-Street 2 Signal Street 2 Name N/A Stop Condition-Street 1 N/A

Possible Solutions: Remove & Replace Entire Ramp. Surveyor Notes: N/A PROW/ADA: Not Found, R304.2.2

Total Cost: 1850.00

| Field Measurements/Component Compliance |                       |       |      |                             |      |
|-----------------------------------------|-----------------------|-------|------|-----------------------------|------|
| Compliance Description                  |                       | Data  | Comp | oliance Description         | Data |
| N/A                                     | Ramp Length (in)      | 73.0  | No   | Ramp Slope (%)              | 20.0 |
| Yes                                     | Ramp Width (in)       | 52.0  | Yes  | Ramp XSlope (%)             | 1.3  |
| N/A                                     | Flare Type LT         | N/A   | N/A  | Flare Type RT               | N/A  |
| N/A                                     | Flare Slope LT (%)    | N/A   | N/A  | Flare Slope RT (%)          | N/A  |
| N/A                                     | Flare Traversable LT? | N/A   | N/A  | Flare Traversable RT?       | N/A  |
| N/A                                     | Landing Length (in)   | N/A   | N/A  | DWS Provided?               | N/A  |
| N/A                                     | Landing Width (in)    | N/A   | N/A  | DWS Contrast?               | N/A  |
| N/A                                     | Landing Slope (%)     | N/A   | N/A  | DWS Length (in)             | N/A  |
| N/A                                     | Landing X Slope (%)   | N/A   | N/A  | DWS Full Width?             | N/A  |
| N/A                                     | Landing Curb? (Y/N)   | N/A   | N/A  | DWS Offset (in)             | N/A  |
| N/A                                     | Shared Landing?       | N/A   |      |                             |      |
| N/A                                     | Gutter Ponding?       | N/A   | N/A  | Gutter Slope (%)            | N/A  |
| N/A                                     | Gutter Lip Ht (in)    | N/A   | N/A  | Gutter X Slope (%)          | N/A  |
| N/A                                     | Painted X Walk1?      | Yes   | N/A  | Painted X Walk2?            | N/A  |
|                                         | X Walk 1 Direction    | To SW |      | X Walk 2 Direction          | N/A  |
| N/A                                     | X Walk 1 Width (in)   | 75.0  | N/A  | X Walk 2 Width (in)         | N/A  |
|                                         | X Walk 1 Slope (%)    | 2.3   |      | X Walk 2 Slope (%)          | N/A  |
|                                         | X Walk 1 X Slope (%)  | 0.7   |      | X Walk 2 X Slope (%)        | N/A  |
| N/A                                     | Ramp inside XWalk1?   | Yes   | N/A  | Ramp inside XWalk2?         | N/A  |
|                                         | Road Slope (%)        | N/A   | N/A  | Clear Space?                | N/A  |
|                                         | Road X Slope (%)      | N/A   | N/A  | Clear Space to XWalk (in)   | N/A  |
| N/A                                     | Any Obstructions?     | N/A   | N/A  | Storm Grate/Utility Hazard? | N/A  |
|                                         | Obstruction Type      |       |      | Storm Grate/Utility Type    |      |
|                                         |                       | N/A   |      |                             | N/A  |
|                                         |                       |       | Yes  | Surface Condition? (G/P)    | Good |
|                                         |                       |       |      |                             |      |