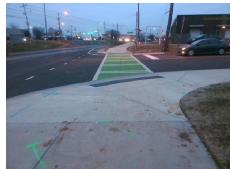

## Access Compliance Report Public Rights-of-Way (Curb Ramps)

Intersection ID: 16359 Main Street: FREELAND\_LN Cross Street: SOUTH\_BV Location: NW

ADA ID: B0013439151D Ramp Type: PerpDiag Initial Pass/Fail: Fail Overall Compliance: No Severity Score: 13.75

Remove & Replace Curb Ramp With
Two New Directional Ramps or
Equivalent.

Surveyor Notes:

PROW/ADA: **R304.2.2, R304.5.3** 

N/A

Total Cost:

| Comp | liance Description    | Data  | Comp | liance | Description             | Data |
|------|-----------------------|-------|------|--------|-------------------------|------|
| N/A  | Ramp Length (in)      | 60.0  | No   | Ram    | Slope (%)               | 8.6  |
| Yes  | Ramp Width (in)       | 119.0 | No   | Ram    | XSlope (%)              | 4.3  |
| N/A  | Flare Type LT         | N/A   | N/A  | Flare  | Type RT                 | N/A  |
| N/A  | Flare Slope LT (%)    | N/A   | N/A  | Flare  | Slope RT (%)            | N/A  |
| N/A  | Flare Traversable LT? | N/A   | N/A  | Flare  | Traversable RT?         | N/A  |
| N/A  | Landing Length (in)   | N/A   | N/A  | DWS    | Provided?               | N/A  |
| N/A  | Landing Width (in)    | N/A   | N/A  | DWS    | Contrast?               | N/A  |
| N/A  | Landing Slope (%)     | N/A   | N/A  | DWS    | Length (in)             | N/A  |
| N/A  | Landing X Slope (%)   | N/A   | N/A  | DWS    | Full Width?             | N/A  |
| N/A  | Landing Curb? (Y/N)   | N/A   | N/A  | DWS    | Offset (in)             | N/A  |
| N/A  | Shared Landing?       | N/A   |      |        |                         |      |
| N/A  | Gutter Ponding?       | N/A   | N/A  | Gutte  | er Slope (%)            | N/A  |
| N/A  | Gutter Lip Ht (in)    | N/A   | N/A  | Gutte  | er X Slope (%)          | N/A  |
| N/A  | Painted X Walk1?      | Yes   | N/A  | Paint  | ed X Walk2?             | No   |
|      | X Walk 1 Direction    | To S  |      | X Wa   | lk 2 Direction          | То Е |
| N/A  | X Walk 1 Width (in)   | 106.0 | N/A  | X Wa   | lk 2 Width (in)         | N/A  |
|      | X Walk 1 Slope (%)    | 0.2   |      | X Wa   | lk 2 Slope (%)          | 2.5  |
|      | X Walk 1 X Slope (%)  | 4.1   |      | X Wa   | lk 2 X Slope (%)        | 0.0  |
| N/A  | Ramp inside XWalk1?   | Yes   | N/A  | Ram    | o inside XWalk2?        | N/A  |
|      | Road Slope (%)        | 0.7   | N/A  | Clear  | Space?                  | N/A  |
|      | Road X Slope (%)      | 0.8   | N/A  | Clear  | Space to XWalk (in)     | N/A  |
| N/A  | Any Obstructions?     | N/A   | N/A  | Storn  | n Grate/Utility Hazard? | N/A  |
|      | Obstruction Type      |       |      | Storn  | n Grate/Utility Type    |      |
|      |                       | N/A   |      |        |                         | N/A  |