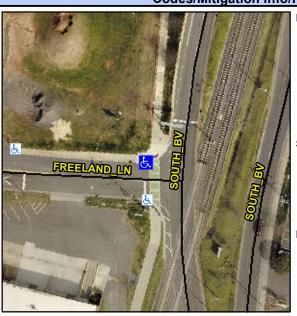

## Access Compliance Report Public Rights-of-Way (Curb Ramps)

Intersection ID: 16359 Main Street: FREELAND\_LN Cross Street: SOUTH\_BV Location: NW

ADA ID: B0013439151D Ramp Type: PerpDiag Initial Pass/Fail: Fail Overall Compliance: No Severity Score: 13.75

**Codes/Mitigation Info/Possible Solution** 

Field Measurements/Component Compliance

Street 1 Name
Stop Condition-Street 2
Street 2 Name
Stop Condition-Street 1

FREELAND LN StopSign SOUTH BV None Possible Solutions: