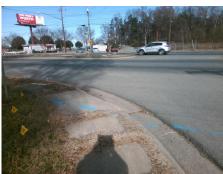

N/A

| Possible Solutions:            |   |
|--------------------------------|---|
| Remove & Replace Entire Ramp.  | ı |
|                                | ı |
|                                |   |
|                                |   |
|                                |   |
| Surveyor Notes:                | ľ |
| N/A                            | ı |
|                                | ı |
|                                | ı |
|                                | ı |
| PROW/ADA:                      | ı |
| Not Found, R304.5.1, R304.2.2, | 1 |
| R304.5.3                       |   |
|                                |   |
|                                |   |
|                                |   |

Total Cost: \$ 1850.00

| Field Measurements/Component Compliance |                       |      |      |                             |      |  |
|-----------------------------------------|-----------------------|------|------|-----------------------------|------|--|
| Comp                                    | liance Description    | Data | Comp | liance Description          | Data |  |
| N/A                                     | Ramp Length (in)      | 57.0 | No   | Ramp Slope (%)              | 9.0  |  |
| No                                      | Ramp Width (in)       | 45.0 | No   | Ramp XSlope (%)             | 6.1  |  |
| N/A                                     | Flare Type LT         | N/A  | N/A  | Flare Type RT               | N/A  |  |
| N/A                                     | Flare Slope LT (%)    | N/A  | N/A  | Flare Slope RT (%)          | N/A  |  |
| N/A                                     | Flare Traversable LT? | N/A  | N/A  | Flare Traversable RT?       | N/A  |  |
| N/A                                     | Landing Length (in)   | N/A  | N/A  | DWS Provided?               | N/A  |  |
| N/A                                     | Landing Width (in)    | N/A  | N/A  | DWS Contrast?               | N/A  |  |
| N/A                                     | Landing Slope (%)     | N/A  | N/A  | DWS Length (in)             | N/A  |  |
| N/A                                     | Landing X Slope (%)   | N/A  | N/A  | DWS Full Width?             | N/A  |  |
| N/A                                     | Landing Curb? (Y/N)   | N/A  | N/A  | DWS Offset (in)             | N/A  |  |
| N/A                                     | Shared Landing?       | N/A  |      |                             |      |  |
| N/A                                     | Gutter Ponding?       | N/A  | N/A  | Gutter Slope (%)            | N/A  |  |
| N/A                                     | Gutter Lip Ht (in)    | 3.0  | N/A  | Gutter X Slope (%)          | N/A  |  |
| N/A                                     | Painted X Walk1?      | No   | N/A  | Painted X Walk2?            | N/A  |  |
|                                         | X Walk 1 Direction    | To S |      | X Walk 2 Direction          | N/A  |  |
| N/A                                     | X Walk 1 Width (in)   | N/A  | N/A  | X Walk 2 Width (in)         | N/A  |  |
|                                         | X Walk 1 Slope (%)    | 2.7  |      | X Walk 2 Slope (%)          | N/A  |  |
|                                         | X Walk 1 X Slope (%)  | 3.4  |      | X Walk 2 X Slope (%)        | N/A  |  |
| N/A                                     | Ramp inside XWalk1?   | N/A  | N/A  | Ramp inside XWalk2?         | N/A  |  |
|                                         | Road Slope (%)        | 3.4  | N/A  | Clear Space?                | N/A  |  |
|                                         | Road X Slope (%)      | 2.7  | N/A  | Clear Space to XWalk (in)   | N/A  |  |
| N/A                                     | Any Obstructions?     | N/A  | N/A  | Storm Grate/Utility Hazard? | N/A  |  |
|                                         | Obstruction Type      |      |      | Storm Grate/Utility Type    |      |  |
|                                         |                       | N/A  |      |                             | N/A  |  |
|                                         |                       |      | Yes  | Surface Condition? (G/P)    | Good |  |
| ASIA AND                                |                       |      |      |                             |      |  |