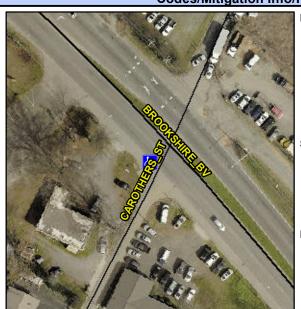

## Access Compliance Report Public Rights-of-Way (Curb Ramps)

Intersection ID: 7540Main Street:BROOKSHIRE\_BVCross Street:CAROTHERS\_STLocation:N/AADA ID: B002ADDCF585Ramp Type:PerpInitial Pass/Fail:FailOverall Compliance:NoSeverity Score:33.75

Codes/Mitigation Info/Possible Solution

Street 1 Name

CAROTHERS ST

Stop Condition-Street 2

StopSign

Street 2 Name

N/A

Stop Condition-Street 1