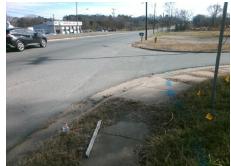

N/A

| Possible Solutions:            |   |
|--------------------------------|---|
| Remove & Replace Entire Ramp.  | ı |
|                                | ı |
|                                |   |
|                                |   |
|                                |   |
| Surveyor Notes:                | ľ |
| N/A                            | ı |
|                                | ı |
|                                | ı |
|                                | ı |
| PROW/ADA:                      | ı |
| Not Found, R304.5.1, R304.2.2, | 1 |
| R304.5.3                       |   |
|                                |   |
|                                |   |
|                                |   |

Total Cost: \$ 1850.00

| Field Measurements/Component Compliance |                       |      |      |                             |      |  |
|-----------------------------------------|-----------------------|------|------|-----------------------------|------|--|
| Comp                                    | liance Description    | Data | Comp | liance Description          | Data |  |
| N/A                                     | Ramp Length (in)      | 57.0 | No   | Ramp Slope (%)              | 9.0  |  |
| No                                      | Ramp Width (in)       | 45.0 | No   | Ramp XSlope (%)             | 6.1  |  |
| N/A                                     | Flare Type LT         | N/A  | N/A  | Flare Type RT               | N/A  |  |
| N/A                                     | Flare Slope LT (%)    | N/A  | N/A  | Flare Slope RT (%)          | N/A  |  |
| N/A                                     | Flare Traversable LT? | N/A  | N/A  | Flare Traversable RT?       | N/A  |  |
| N/A                                     | Landing Length (in)   | N/A  | N/A  | DWS Provided?               | N/A  |  |
| N/A                                     | Landing Width (in)    | N/A  | N/A  | DWS Contrast?               | N/A  |  |
| N/A                                     | Landing Slope (%)     | N/A  | N/A  | DWS Length (in)             | N/A  |  |
| N/A                                     | Landing X Slope (%)   | N/A  | N/A  | DWS Full Width?             | N/A  |  |
| N/A                                     | Landing Curb? (Y/N)   | N/A  | N/A  | DWS Offset (in)             | N/A  |  |
| N/A                                     | Shared Landing?       | N/A  |      |                             |      |  |
| N/A                                     | Gutter Ponding?       | N/A  | N/A  | Gutter Slope (%)            | N/A  |  |
| N/A                                     | Gutter Lip Ht (in)    | 3.0  | N/A  | Gutter X Slope (%)          | N/A  |  |
| N/A                                     | Painted X Walk1?      | No   | N/A  | Painted X Walk2?            | N/A  |  |
|                                         | X Walk 1 Direction    | To S |      | X Walk 2 Direction          | N/A  |  |
| N/A                                     | X Walk 1 Width (in)   | N/A  | N/A  | X Walk 2 Width (in)         | N/A  |  |
|                                         | X Walk 1 Slope (%)    | 2.7  |      | X Walk 2 Slope (%)          | N/A  |  |
|                                         | X Walk 1 X Slope (%)  | 3.4  |      | X Walk 2 X Slope (%)        | N/A  |  |
| N/A                                     | Ramp inside XWalk1?   | N/A  | N/A  | Ramp inside XWalk2?         | N/A  |  |
|                                         | Road Slope (%)        | 3.4  | N/A  | Clear Space?                | N/A  |  |
|                                         | Road X Slope (%)      | 2.7  | N/A  | Clear Space to XWalk (in)   | N/A  |  |
| N/A                                     | Any Obstructions?     | N/A  | N/A  | Storm Grate/Utility Hazard? | N/A  |  |
|                                         | Obstruction Type      |      |      | Storm Grate/Utility Type    |      |  |
|                                         |                       | N/A  |      |                             | N/A  |  |
|                                         |                       |      | Yes  | Surface Condition? (G/P)    | Good |  |
| ASIA AND                                |                       |      |      |                             |      |  |