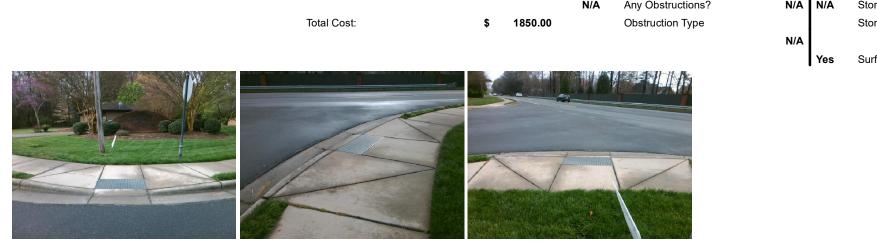

## Access Compliance Report Public Rights-of-Way (Curb Ramps)

| Field Measurements/Component Compliance   Field Measurements/Compliance   Codes/Mitigation Info/Possible Solutions:   Possible Solutions: Compliance Description Data   NA Ramp Length (in) 76.0 Yes Ramp Stope (%) 5.3   NA Ramp Length (in) 76.0 Yes Ramp Stope (%) 5.3   NA Ramp Length (in) 76.0 Yes Ramp Stope (%) 5.3   NA Ramp Length (in) 76.0 Yes Ramp Stope (%) 5.3   NA Ramp Length (in) 76.0 Yes Ramp Stope (%) 5.4   NA Flare Traversable L17? N/A N/A Flare Stope 17(%) N/A   N/A Landing Wdth (in) N/A N/A DWS Contrast? N/A   N/A Landing Stope (%) N/A N/A DWS Contrast? N/A   N/A Landing Stope (%) N/A N/A DWS Length (in) N/A   N/A Gutter Ponding? N/A N/A Gutter Ponding? N/A   N/A Gutter Ponding? N/A N/A Gutter Ponding? N/A   N/A Gutter Ponding? N/A N/A Store (%) N/A                                                                                                                                                                                                                                                                                                                                                                       |                                         |                           |                               |         |                                                |                                         |      |                   |                           |     |  |
|-------------------------------------------------------------------------------------------------------------------------------------------------------------------------------------------------------------------------------------------------------------------------------------------------------------------------------------------------------------------------------------------------------------------------------------------------------------------------------------------------------------------------------------------------------------------------------------------------------------------------------------------------------------------------------------------------------------------------------------------------------------------------------------------------------------------------------------------------------------------------------------------------------------------------------------------------------------------------------------------------------------------------------------------------------------------------------------------------------------------------------------------------------------------------|-----------------------------------------|---------------------------|-------------------------------|---------|------------------------------------------------|-----------------------------------------|------|-------------------|---------------------------|-----|--|
| Codes/Mitigation InfoPossible Solution Field Measurements/Compenent Compliance   Possible Solutions: Remove & Replace Entire Ramp. Compliance Description Data Compliance Description Data   NA Ramp Length (n) 76.0 Yes Ramp Stope (%) 3.3   NA Ramp Length (n) 76.0 Yes Ramp Stope (%) 3.3   NA Ramp Length (n) 76.0 Yes Ramp Stope (%) 3.3   NA Ramp Length (n) 76.0 Yes Ramp Stope (%) 3.7   NA Flare Tayee IT NA NA Flare Tayee RT NA   NA Flare Tayee Stope (T(%) NA NA Flare Stope RT (%) NA   NA Flare Tayee Stope (T(%) NA NA Flare Stope RT (%) NA   NA Landing Urdth (n) NA NA DWS Provided? NA   NA Landing Stope (%) NA NA DWS Contrast? NA   NA Landing Stope (%) NA NA DWS Contrast? NA   NA Landing Stope (%) NA NA OWS Contrast? NA   NA Landing Stope (%) NA NA Gutter Stope (%) NA   NA <th>Intersection ID: 30551</th> <th colspan="3">Main Street: EDENDERRY_DR</th> <th colspan="4">Cross Street: WEDDINGTON_RD</th> <th>Location:</th> <th>SW</th>                                                                                                                                                                                               | Intersection ID: 30551                  | Main Street: EDENDERRY_DR |                               |         | Cross Street: WEDDINGTON_RD                    |                                         |      |                   | Location:                 | SW  |  |
| Possible Solutions:   Possible Solutions:   Compilance Description   Data   Compilance Description   Data   Description                                                                       | ADA ID: B0092DAE3BCB                    | Ramp Type: Perp           |                               |         | Initial Pass/Fail: Fail Overall Compliance: No |                                         |      | o Severity Score: | 10                        |     |  |
| Possible Solutions:   Possible Solutions:   Compilance Description   Data   Compilance Description   Data   Description   Data     NVA   Ramove & Replace Entire Ramp.   N/A   Ram Length (in)   76.0   No   Ramp Slope (%)   3.7     No   Ramp Length (in)   76.0   No   Ramp Slope (%)   3.7     No   Ramp Length (in)   76.0   No   Ramp Slope (%)   3.7     No   Ramp Length (in)   76.0   No   Ramp Slope (%)   3.7     No   Ramp Length (in)   NA   Flare Type LT   NA   NA   Flare Type LT   NA   NA   Flare Type LT   NA   NA   Flare Traversable LT?   NA   NA   Postope (%)   NA   NA   DWS Centrast   NA     N/A   Landing Slope (%)   NA   NA   DWS Centrast   NA   NA   NA   NA   NA   Solutions   NA                                                                                                                                                                                                                                                                                                                                             | Codes/Mitigation Info/Possible Solution |                           |                               |         |                                                | Field Measurements/Component Compliance |      |                   |                           |     |  |
| NoRamp Width (in)47.0NoRamp XSlope (%)3.7N/AFlare Type LTN/AN/AFlare Type RTN/AN/AFlare Type LTN/AN/AFlare Slope RT (%)N/AN/AFlare Type LTN/AN/AFlare Slope RT (%)N/AN/AFlare Tavesable RT2N/AN/AFlare Tavesable RT2N/AN/ALanding Length (in)N/AN/AFlare Tavesable RT2N/AN/ALanding Slope (%)N/AN/ADWS Provided?N/AN/ALanding Slope (%)N/AN/ADWS Length (in)N/AN/ALanding Slope (%)N/AN/ADWS Length (in)N/AN/AShared Landing?N/AN/ADWS Length (in)N/AN/AShared Landing?N/AN/ASlope (%)N/AN/AN/AShared Landing?N/AN/ASlope (%)N/AN/AN/AStope Condition-Street 2StopSignN/AN/ASlope (%)N/AN/AStop Condition-Street 1N/AN/AStope (%) <td></td> <td>A REAL PROPERTY</td> <td>Possible Solutions:</td> <td></td> <td colspan="3"></td> <td colspan="3"></td>                                                                                                                                                                                     |                                         | A REAL PROPERTY           | Possible Solutions:           |         |                                                |                                         |      |                   |                           |     |  |
| No   Ramp Width (in)   47.0   No   Ramp XSlope (%)   3.7     N/A   Flare Type LT   NA   N/A   Flare Type RT   N/A     N/A   Flare Type LT   NA   N/A   Flare Type RT   N/A     N/A   Flare Type LT   NA   N/A   Flare Type RT   N/A     N/A   Flare Traversable LT?   N/A   N/A   Flare Traversable NT?   N/A     N/A   Flare Traversable LT?   N/A   N/A   Flare Traversable NT?   N/A     N/A   Landing Stope (%)   N/A   N/A   DWS Contrast?   N/A     N/A   Landing Stope (%)   N/A   N/A   DWS Contrast?   N/A     N/A   Landing Stope (%)   N/A   N/A   DWS Contrast?   N/A     N/A   Landing Stope (%)   N/A   N/A   DWS Contrast?   N/A     N/A   Landing Stope (%)   N/A   N/A   DWS Contrast?   N/A     N/A   Landing Stope (%)   N/A   N/A   DWS Contrast?   N/A     N/A   Stope (%)   N/A   N/A   Sube Contrast?   N/A                                                                                                                                                                                                                                                                                                                                      |                                         |                           | Remove & Replace Entire Ramp  | )_      | N/A                                            | Ramp Length (in)                        | 76.0 | Yes               | Ramp Slope (%)            | 5.3 |  |
| N/A Flare Type LT N/A N/A Flare Type RT N/A   N/A Flare Slope LT (%) N/A N/A Flare Slope RT (%) N/A   N/A Flare Traversable LT? N/A N/A Flare Traversable RT? N/A   N/A Landing Length (in) N/A N/A DWS Poridaber? N/A   N/A Landing Width (in) N/A N/A DWS Poridaber? N/A   N/A Landing Slope (%) N/A N/A DWS Poridaber? N/A   N/A Landing Slope (%) N/A N/A DWS Poridaber? N/A   N/A Landing Width (in) N/A N/A DWS Poridaber? N/A   N/A Landing Width (in) N/A N/A DWS Poridaber? N/A   N/A Landing Width (in) N/A N/A DWS Poridaber? N/A   N/A Slope (%) N/A N/A DWS Poridaber? N/A   N/A Slope (%) N/A N/A DWS Poridaber? N/A   N/A Shared Landing? N/A N/A DWS Poridaber? N/A   N/A Shared Landing? N/A N/A Gutter Slope (%) N/A   N/A Shared Landing?                                                                                                                                                                                                                                                                                                                                                                                                            |                                         | I The I                   | ······                        | -       | No                                             | Ramp Width (in)                         | 47.0 | No                | Ramp XSlope (%)           | 3.7 |  |
| NAFlare Traversable LT?NAN/AFlare Traversable RT?N/ANALanding Length (in)NANADWS Provided?N/ANALanding Slope (%)NAN/ADWS Contrast?N/AN/ALanding Slope (%)N/AN/ADWS Contrast?N/AN/ALanding Curb? (V/N)N/AN/ADWS Full Width?N/AN/ALanding Curb? (V/N)N/AN/ADWS Full Width?N/AN/AShared Landing?N/AN/AGutter Slope (%)N/AN/AShared Landing?N/AN/AGutter Slope (%)N/AN/AGutter Lip H(in)N/AGutter Slope (%)N/AN/AGutter Lip H(in)N/AGutter Slope (%)N/AN/AGutter Lip H(in)N/AGutter Slope (%)N/AN/AGutter Lip H(in)N/AGutter Slope (%)N/AN/AGutter Lip H(in)N/AN/AGutter Slope (%)N/AN/AStop SlignN/AGutter Lip H(in)N/AN/AGutter Slope (%)N/AStreet 1 NameEDENBERRY DR<br>Stop Condition-Street 2Stop SlignN/AXWalk 1 DirectionN/AN/AKWalk 2 Slope (%)N/AStreet 2 NameN/AN/AN/ASlope (%)N/AN/AKWalk 2 Slope (%)N/AStreet 2 NameN/AN/AN/ASlope (%)N/AN/AKWalk 2 Slope (%)N/AStreet 2 NameN/AN/AN/A<                                                                                                                                                                                                                                                                         |                                         | 1 3.4.                    |                               |         | N/A                                            | Flare Type LT                           | N/A  | N/A               | Flare Type RT             | N/A |  |
| NIA   Landing Length (in)   N/A   DWS Provided?   N/A     NIA   Landing Length (in)   N/A   N/A   DWS Provided?   N/A     NIA   Landing Slope (%)   N/A   N/A   DWS Contrast?   N/A     N/A   Landing Slope (%)   N/A   N/A   DWS Soutrast?   N/A     N/A   Landing Curb? (Y/N)   N/A   N/A   DWS Offset (in)   N/A     N/A   Shared Landing?   N/A   N/A   Gutter Sope (%)   N/A   Gutter Slope (%)   N/A   N/A   Gutter Sope (%)   N/A   N/A   Gutter Slope (%)   N/A     N/A   Shared Landing?   N/A   N/A   Gutter Ponding?   N/A   N/A   Gutter Slope (%)   N/A   N/A   Gutter X Slope (%)   N/A     Stop Condition-Street 2   StopSign   N/A   Gutter Slope (%)   N/A   XWalk 2 Vidth (in)   N/A     Stop Condition-Street 1   N/A   EDENBERRY DR   N/A   SWAIK 1 Slope (%)   0.0   XWalk 2 Slope (%)   N/A     Stop Condition-Street 1   N/A   N/A   Ramp inside XWalk1?   N/A   XWalk 2 Slope (%) <t< td=""><td></td><td rowspan="6"></td><td></td><td></td><td>N/A</td><td>Flare Slope LT (%)</td><td>N/A</td><td>N/A</td><td>Flare Slope RT (%)</td><td>N/A</td></t<>                                                                                         |                                         |                           |                               |         | N/A                                            | Flare Slope LT (%)                      | N/A  | N/A               | Flare Slope RT (%)        | N/A |  |
| Surveyor Notes: N/A Landing Width (in) N/A N/A DWS Contrast? N/A   N/A Landing Slope (%) N/A N/A DWS Length (in) N/A   N/A Landing Slope (%) N/A N/A DWS Length (in) N/A   N/A Landing Slope (%) N/A N/A DWS Length (in) N/A   N/A Landing Slope (%) N/A DWS Contrast? N/A   N/A Landing Slope (%) N/A DWS Dell Width? N/A   N/A Landing Curb? (Y/N) N/A DWS Offset (in) N/A   N/A Shared Landing? N/A Sold State (in) N/A   PROW/ADA: NA Gutter Ponding? N/A Sold State (in) N/A   PROW/ADA: NA Gutter Lip Ht (in) N/A N/A Gutter X Slope (%) N/A   NA Stop Condition-Street 2 Stop Sign N/A Gutter Lip Ht (in) N/A N/A Stop Condition-Street 1 N/A Stop Condition-Street 2 Stop Sign N/A Kalk 1 Slope (%) N/A N/A   Stop Condition-Street 1 N/A N/A M/A Kalk 2 Slope (%) N/A N/A   Stop Condition-Street 1 N/A N/A Ramp                                                                                                                                                                                                                                                                                                                                               | EDENDERRY_DR                            |                           |                               |         | N/A                                            | Flare Traversable LT?                   | N/A  | N/A               | Flare Traversable RT?     | N/A |  |
| Surveyor Notes: N/A Landing Width (in) N/A N/A DWS Contrast? N/A   N/A Landing Slope (%) N/A N/A DWS Length (in) N/A   N/A Landing Slope (%) N/A N/A DWS Length (in) N/A   N/A Landing Slope (%) N/A N/A DWS Length (in) N/A   N/A Landing Slope (%) N/A DWS Contrast? N/A   N/A Landing Slope (%) N/A DWS Dell Width? N/A   N/A Landing Curb? (Y/N) N/A DWS Offset (in) N/A   N/A Shared Landing? N/A Sold State (in) N/A   PROW/ADA: NA Gutter Ponding? N/A Sold State (in) N/A   PROW/ADA: NA Gutter Lip Ht (in) N/A N/A Gutter X Slope (%) N/A   NA Stop Condition-Street 2 Stop Sign N/A Gutter Lip Ht (in) N/A N/A Stop Condition-Street 1 N/A Stop Condition-Street 2 Stop Sign N/A Kalk 1 Slope (%) N/A N/A   Stop Condition-Street 1 N/A N/A M/A Kalk 2 Slope (%) N/A N/A   Stop Condition-Street 1 N/A N/A Ramp                                                                                                                                                                                                                                                                                                                                               |                                         |                           |                               |         | N/A                                            | Landing Length (in)                     | N/A  | N/A               | DWS Provided?             | N/A |  |
| N/A   Shared Landing?   N/A   N/A   Sutter Slope (%)   N/A     PROW/ADA:   N/A   Gutter Ponding?   N/A   N/A   Gutter Slope (%)   N/A     N/A   Gutter Lip Ht (in)   N/A   N/A   Gutter X Slope (%)   N/A     N/A   Painted X Walk 12   No   N/A   Painted X Walk 2   N/A     XWalk 1 Direction   To N   X Walk 2 Direction   N/A     Street 1 Name   EDENBERRY DR   X Walk 1 Slope (%)   0.0   X Walk 2 Width (in)   N/A     Stop Condition-Street 2   StopSign   X Walk 1 Slope (%)   0.0   X Walk 2 Slope (%)   N/A     Stop Condition-Street 1   N/A   N/A   Ramp inside XWalk 2   N/A   N/A     Stop Condition-Street 2   StopSign   X/A   Ramp inside XWalk 1   N/A   N/A   Ramp inside XWalk 2X Slope (%)   N/A     Stop Condition-Street 1   N/A   N/A   Ramp inside XWalk 2   N/A   N/A   Ramp inside XWalk 2   N/A     Stop Condition-Street 1   N/A   N/A   Ramp inside XWalk 2   N/A   N/A   Clear Space o XWalk (in)   N/A     <                                                                                                                                                                                                                           |                                         |                           | Surveyor Notes:               |         | N/A                                            | Landing Width (in)                      | N/A  | N/A               | DWS Contrast?             | N/A |  |
| N/A   Shared Landing?   N/A   N/A   Sutter Slope (%)   N/A     PROW/ADA:   N/A   Gutter Ponding?   N/A   N/A   Gutter Slope (%)   N/A     N/A   Gutter Lip Ht (in)   N/A   N/A   Gutter X Slope (%)   N/A     N/A   Painted X Walk 12   No   N/A   Painted X Walk 2   N/A     XWalk 1 Direction   To N   X Walk 2 Direction   N/A     Street 1 Name   EDENBERRY DR   X Walk 1 Slope (%)   0.0   X Walk 2 Width (in)   N/A     Stop Condition-Street 2   StopSign   X Walk 1 Slope (%)   0.0   X Walk 2 Slope (%)   N/A     Stop Condition-Street 1   N/A   N/A   Ramp inside XWalk 2   N/A   N/A     Stop Condition-Street 2   StopSign   X/A   Ramp inside XWalk 1   N/A   N/A   Ramp inside XWalk 2X Slope (%)   N/A     Stop Condition-Street 1   N/A   N/A   Ramp inside XWalk 2   N/A   N/A   Ramp inside XWalk 2   N/A     Stop Condition-Street 1   N/A   N/A   Ramp inside XWalk 2   N/A   N/A   Clear Space o XWalk (in)   N/A     <                                                                                                                                                                                                                           |                                         |                           | N/A                           |         | N/A                                            | Landing Slope (%)                       | N/A  | N/A               | DWS Length (in)           | N/A |  |
| N/A   Shared Landing?   N/A   N/A   Sutter Slope (%)   N/A     PROW/ADA:   N/A   Gutter Ponding?   N/A   N/A   Gutter Slope (%)   N/A     N/A   Gutter Lip Ht (in)   N/A   N/A   Gutter X Slope (%)   N/A     N/A   Painted X Walk 12   No   N/A   Painted X Walk 2   N/A     XWalk 1 Direction   To N   X Walk 2 Direction   N/A     Street 1 Name   EDENBERRY DR   X Walk 1 Slope (%)   0.0   X Walk 2 Width (in)   N/A     Stop Condition-Street 2   StopSign   X Walk 1 Slope (%)   0.0   X Walk 2 Slope (%)   N/A     Stop Condition-Street 1   N/A   N/A   Ramp inside XWalk 2   N/A   N/A     Stop Condition-Street 2   StopSign   X/A   Ramp inside XWalk 1   N/A   N/A   Ramp inside XWalk 2X Slope (%)   N/A     Stop Condition-Street 1   N/A   N/A   Ramp inside XWalk 2   N/A   N/A   Ramp inside XWalk 2   N/A     Stop Condition-Street 1   N/A   N/A   Ramp inside XWalk 2   N/A   N/A   Clear Space o XWalk (in)   N/A     <                                                                                                                                                                                                                           |                                         |                           |                               |         | N/A                                            | Landing X Slope (%)                     | N/A  | N/A               | DWS Full Width?           | N/A |  |
| N/A   Shared Landing?   N/A   N/A   Sutter Slope (%)   N/A     PROW/ADA:   N/A   Gutter Ponding?   N/A   N/A   Gutter Slope (%)   N/A     N/A   Gutter Lip Ht (in)   N/A   N/A   Gutter X Slope (%)   N/A     N/A   Painted X Walk 12   No   N/A   Painted X Walk 2   N/A     XWalk 1 Direction   To N   X Walk 2 Direction   N/A     Street 1 Name   EDENBERRY DR   X Walk 1 Slope (%)   0.0   X Walk 2 Width (in)   N/A     Stop Condition-Street 2   StopSign   X Walk 1 Slope (%)   0.0   X Walk 2 Slope (%)   N/A     Stop Condition-Street 1   N/A   N/A   Ramp inside XWalk 2   N/A   N/A     Stop Condition-Street 2   StopSign   X/A   Ramp inside XWalk 1   N/A   N/A   Ramp inside XWalk 2X Slope (%)   N/A     Stop Condition-Street 1   N/A   N/A   Ramp inside XWalk 2   N/A   N/A   Ramp inside XWalk 2   N/A     Stop Condition-Street 1   N/A   N/A   Ramp inside XWalk 2   N/A   N/A   Clear Space o XWalk (in)   N/A     <                                                                                                                                                                                                                           | A PROPERTY B                            |                           | 5                             |         | N/A                                            | Landing Curb? (Y/N)                     | N/A  | N/A               | DWS Offset (in)           | N/A |  |
| Not Found, R304.5.1, R304.5.3   N/A   Gutter Lip Ht (in)   N/A   N/A   Gutter X Slope (%)   N/A     N/A   Painted X Walk1?   No   N/A   Painted X Walk1?   No   N/A   Painted X Walk1?   N/A   Valk 2 Direction   N/A     Street 1 Name   EDENBERRY DR   X Walk 1 Direction   N/A   N/A   X Walk 1 Width (in)   N/A   X Walk 2 Width (in)   N/A     Stop Condition-Street 2   StopSign   X/A   X Walk 1 Slope (%)   4.8   X Walk 2 Slope (%)   N/A     Street 2 Name   N/A   N/A   Ramp inside XWalk1?   N/A   Ramp inside XWalk1?   N/A   Ramp inside XWalk2?   N/A     Stop Condition-Street 1   N/A   N/A   Ramp inside XWalk1 Slope (%)   4.8   X Walk 2 Slope (%)   N/A     Stop Condition-Street 1   N/A   N/A   Ramp inside XWalk1?   N/A   Ramp inside XWalk2?   N/A     Stop Condition-Street 1   N/A   N/A   Ramp inside XWalk1?   N/A   Ramp inside XWalk2?   N/A     Stop Condition-Street 1   N/A   N/A   Ramp inside XWalk1?   N/A   Clear Space to XWalk (in)   N/A <tr< td=""><td>TING OF</td><td>THE ALL</td><td></td><td></td><td>N/A</td><td>Shared Landing?</td><td>N/A</td><td></td><td></td><td></td></tr<>                                       | TING OF                                 | THE ALL                   |                               |         | N/A                                            | Shared Landing?                         | N/A  |                   |                           |     |  |
| Not Found, R304.5.1, R304.5.3   N/A   Gutter Lip Ht (in)   N/A   N/A   Gutter X Slope (%)   N/A     N/A   Painted X Walk1?   No   N/A   Painted X Walk1?   No   N/A   Painted X Walk1?   N/A   Valk 2 Direction   N/A     Street 1 Name   EDENBERRY DR   X Walk 1 Direction   N/A   N/A   X Walk 1 Width (in)   N/A   X Walk 2 Width (in)   N/A     Stop Condition-Street 2   StopSign   X/A   X Walk 1 Slope (%)   4.8   X Walk 2 Slope (%)   N/A     Street 2 Name   N/A   N/A   Ramp inside XWalk1?   N/A   Ramp inside XWalk1?   N/A   Ramp inside XWalk2?   N/A     Stop Condition-Street 1   N/A   N/A   Ramp inside XWalk1 Slope (%)   4.8   X Walk 2 Slope (%)   N/A     Stop Condition-Street 1   N/A   N/A   Ramp inside XWalk1?   N/A   Ramp inside XWalk2?   N/A     Stop Condition-Street 1   N/A   N/A   Ramp inside XWalk1?   N/A   Ramp inside XWalk2?   N/A     Stop Condition-Street 1   N/A   N/A   Ramp inside XWalk1?   N/A   Clear Space to XWalk (in)   N/A <tr< td=""><td>A STATE OF CASE AND A</td><td></td><td>PROW/ADA:</td><td></td><td>N/A</td><td>Gutter Ponding?</td><td>N/A</td><td>N/A</td><td>Gutter Slope (%)</td><td>N/A</td></tr<> | A STATE OF CASE AND A                   |                           | PROW/ADA:                     |         | N/A                                            | Gutter Ponding?                         | N/A  | N/A               | Gutter Slope (%)          | N/A |  |
| N/A   Painted X Walk1?   No   N/A   Painted X Walk2?   N/A     X Walk 1 Direction   To N   X Walk 2 Direction   N/A     N/A   X Walk 1 Direction   To N   X Walk 2 Direction   N/A     N/A   X Walk 1 Width (in)   N/A   X Walk 2 Width (in)   N/A     Street 1 Name   EDENBERRY DR   X Walk 1 Slope (%)   0.0   X Walk 2 Slope (%)   N/A     Stop Condition-Street 2   StopSign   X Walk 1 X Slope (%)   4.8   X Walk 2 X Slope (%)   N/A     Street 2 Name   N/A   N/A   Ramp inside XWalk1?   N/A   Ramp inside XWalk2?   N/A     Stop Condition-Street 1   N/A   N/A   Ramp inside XWalk1?   N/A   Ramp inside XWalk2?   N/A     Stop Condition-Street 1   N/A   N/A   Ramp inside XWalk1?   N/A   Ramp inside XWalk2?   N/A     Stop Condition-Street 1   N/A   N/A   Ramp inside XWalk1?   N/A   N/A   Clear Space?   N/A     Koad Slope (%)   N/A   Any Obstructions?   N/A   Storm Grate/Utility Hazard?   N/A                                                                                                                                                                                                                                                  |                                         |                           | Not Found, R304.5.1, R304.5.3 |         | N/A                                            | Gutter Lip Ht (in)                      | N/A  | N/A               |                           | N/A |  |
| N/AX Walk 1 Width (in)N/AN/AX Walk 2 Width (in)N/AStreet 1 NameEDENBERRY DRX Walk 1 Slope (%)0.0X Walk 2 Slope (%)N/AStop Condition-Street 2StopSignX Walk 1 X Slope (%)4.8X Walk 2 X Slope (%)N/AStreet 2 NameN/AN/ARamp inside XWalk 1?N/AN/ARamp inside XWalk 2?N/AStop Condition-Street 1N/AN/ARamp inside XWalk 1?N/AN/AClear Space (%)N/AStop Condition-Street 1N/AN/ARamp inside XWalk 1?N/AN/AClear Space to XWalk (in)N/AKM/AAny Obstructions?N/AN/AStorm Grate/Utility Hazard?N/A                                                                                                                                                                                                                                                                                                                                                                                                                                                                                                                                                                                                                                                                             |                                         |                           |                               |         | N/A                                            | ,                                       | No   | N/A               | Painted X Walk2?          | N/A |  |
| Street 1 Name   EDENBERRY DR   X Walk 1 Slope (%)   0.0   X Walk 2 Slope (%)   N/A     Stop Condition-Street 2   StopSign   X Walk 1 X Slope (%)   4.8   X Walk 2 X Slope (%)   N/A     Street 2 Name   N/A   N/A   Ramp inside XWalk1?   N/A   N/A   Ramp inside XWalk1?   N/A   N/A   Ramp inside XWalk2?   N/A     Stop Condition-Street 1   N/A   N/A   Road Slope (%)   N/A   N/A   Clear Space to XWalk (in)   N/A     Koad X Slope (%)   N/A   N/A   Any Obstructions?   N/A   Koar Storn Grate/Utility Hazard?   N/A                                                                                                                                                                                                                                                                                                                                                                                                                                                                                                                                                                                                                                            |                                         |                           |                               |         |                                                | X Walk 1 Direction                      | To N |                   | X Walk 2 Direction        | N/A |  |
| Stop Condition-Street 2   StopSign   X Walk 1 X Slope (%)   4.8   X Walk 2 X Slope (%)   N/A     Street 2 Name   N/A   N/A   Ramp inside XWalk1?   N/A   N/A   Ramp inside XWalk1?   N/A   N/A   Ramp inside XWalk1?   N/A   Ramp inside XWalk2?   N/A     Stop Condition-Street 1   N/A   N/A   Road Slope (%)   N/A   N/A   Clear Space?   N/A     Koad X Slope (%)   N/A   Any Obstructions?   N/A   N/A   Storm Grate/Utility Hazard?   N/A                                                                                                                                                                                                                                                                                                                                                                                                                                                                                                                                                                                                                                                                                                                         |                                         |                           |                               |         | N/A                                            | X Walk 1 Width (in)                     | N/A  | N/A               | X Walk 2 Width (in)       | N/A |  |
| Street 2 Name   N/A   N/A   Ramp inside XWalk1?   N/A   N/A   Ramp inside XWalk2?   N/A     Stop Condition-Street 1   N/A   N/A   Road Slope (%)   N/A   N/A   Clear Space?   N/A     Koad X Slope (%)   N/A   N/A   Clear Space to XWalk (in)   N/A     Koad X Slope (%)   N/A   N/A   Stop Condition Street (%)   N/A                                                                                                                                                                                                                                                                                                                                                                                                                                                                                                                                                                                                                                                                                                                                                                                                                                                 | Street 1 Name                           | EDENBERRY DR              | _                             |         |                                                | X Walk 1 Slope (%)                      | 0.0  |                   | X Walk 2 Slope (%)        | N/A |  |
| Stop Condition-Street 1   N/A   N/A   Road Slope (%)   N/A   N/A   Clear Space?   N/A     Road X Slope (%)   N/A   N/A   Clear Space to XWalk (in)   N/A     N/A   Any Obstructions?   N/A   N/A   Storm Grate/Utility Hazard?   N/A                                                                                                                                                                                                                                                                                                                                                                                                                                                                                                                                                                                                                                                                                                                                                                                                                                                                                                                                    | Stop Condition-Street 2                 | StopSign                  |                               |         |                                                | X Walk 1 X Slope (%)                    | 4.8  |                   | X Walk 2 X Slope (%)      | N/A |  |
| Road X Slope (%)   N/A   N/A   Clear Space to XWalk (in)   N/A     N/A   Any Obstructions?   N/A   N/A   Storm Grate/Utility Hazard?   N/A                                                                                                                                                                                                                                                                                                                                                                                                                                                                                                                                                                                                                                                                                                                                                                                                                                                                                                                                                                                                                              | Street 2 Name                           | N/A                       |                               |         | N/A                                            | Ramp inside XWalk1?                     | N/A  | N/A               | Ramp inside XWalk2?       | N/A |  |
| N/A Any Obstructions? N/A N/A Storm Grate/Utility Hazard? N/A                                                                                                                                                                                                                                                                                                                                                                                                                                                                                                                                                                                                                                                                                                                                                                                                                                                                                                                                                                                                                                                                                                           | Stop Condition-Street 1                 | N/A                       |                               |         |                                                | Road Slope (%)                          | N/A  | N/A               | Clear Space?              | N/A |  |
| N/A Any Obstructions? N/A N/A Storm Grate/Utility Hazard? N/A                                                                                                                                                                                                                                                                                                                                                                                                                                                                                                                                                                                                                                                                                                                                                                                                                                                                                                                                                                                                                                                                                                           |                                         |                           |                               |         |                                                | Road X Slope (%)                        | N/A  | N/A               | Clear Space to XWalk (in) | N/A |  |
| Total Cost: \$ 1850.00 Obstruction Type Storm Grate/Utility Type                                                                                                                                                                                                                                                                                                                                                                                                                                                                                                                                                                                                                                                                                                                                                                                                                                                                                                                                                                                                                                                                                                        |                                         |                           |                               |         | N/A                                            |                                         | N/A  | N/A               |                           | N/A |  |
|                                                                                                                                                                                                                                                                                                                                                                                                                                                                                                                                                                                                                                                                                                                                                                                                                                                                                                                                                                                                                                                                                                                                                                         |                                         |                           | Total Cost: \$                | 1850.00 |                                                | Obstruction Type                        |      |                   | Storm Grate/Utility Type  |     |  |
| N/A N/A                                                                                                                                                                                                                                                                                                                                                                                                                                                                                                                                                                                                                                                                                                                                                                                                                                                                                                                                                                                                                                                                                                                                                                 |                                         |                           |                               |         |                                                |                                         | N/A  |                   |                           | N/A |  |