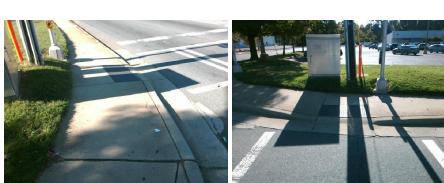

**Codes/Mitigation Info/Possible Solution** 

**EASTWAY DR** Street 1 Name Stop Condition-Street 2 Signal Street 2 Name N/A Stop Condition-Street 1 N/A

| ossible Solutions:            | Cor |
|-------------------------------|-----|
| Remove & Replace Entire Ramp. | N/A |
|                               | Yes |
|                               | N/A |
|                               | N/A |
|                               | N/A |
|                               | N/A |
| urveyor Notes:                | N/A |
| N/A                           | N/A |
|                               | N/A |
|                               | N/A |
|                               | N/A |
| ROW/ADA:                      | N/A |
| Not Found, R304.2.2           | N/A |
| ·                             | N/A |
|                               | N/A |
|                               | N/A |
|                               |     |

Total Cost:

1850.00

| Compliance         Description         Data         Compliance         Description         Data           N/A         Ramp Length (in)         61.5         No         Ramp Slope (%)         9.4           Yes         Ramp Width (in)         48.0         Yes         Ramp XSlope (%)         0.6           N/A         Flare Type LT         N/A         N/A         Flare Type RT         N/A           N/A         Flare Slope LT (%)         N/A         N/A         Flare Slope RT (%)         N/A           N/A         Flare Traversable LT?         N/A         N/A         Flare Traversable RT?         N/A           N/A         Landing Length (in)         N/A         N/A         DWS Provided?         N/A           N/A         Landing Length (in)         N/A         N/A         DWS Contrast?         N/A           N/A         Landing Slope (%)         N/A         N/A         DWS Length (in)         N/A           N/A         Landing Slope (%)         N/A         N/A         DWS Full Width?         N/A           N/A         Landing Curb? (Y/N)         N/A         N/A         DWS Offset (in)         N/A           N/A         Gutter Ponding?         N/A         N/A         Gutter Slope (%) <t< th=""><th colspan="9">Field Measurements/Component Compliance</th></t<>                                                                                                                                                                                                                                                                                                                                                                                                                                                                                                                                                                                                                                                                                                                                                                                                             | Field Measurements/Component Compliance |                       |       |      |        |                         |      |  |  |
|-------------------------------------------------------------------------------------------------------------------------------------------------------------------------------------------------------------------------------------------------------------------------------------------------------------------------------------------------------------------------------------------------------------------------------------------------------------------------------------------------------------------------------------------------------------------------------------------------------------------------------------------------------------------------------------------------------------------------------------------------------------------------------------------------------------------------------------------------------------------------------------------------------------------------------------------------------------------------------------------------------------------------------------------------------------------------------------------------------------------------------------------------------------------------------------------------------------------------------------------------------------------------------------------------------------------------------------------------------------------------------------------------------------------------------------------------------------------------------------------------------------------------------------------------------------------------------------------------------------------------------------------------------------------------------------------------------------------------------------------------------------------------------------------------------------------------------------------------------------------------------------------------------------------------------------------------------------------------------------------------------------------------------------------------------------------------------------------------------------------------------|-----------------------------------------|-----------------------|-------|------|--------|-------------------------|------|--|--|
| Yes         Ramp Width (in)         48.0         Yes         Ramp XSlope (%)         0.6           N/A         Flare Type LT         N/A         N/A         Flare Type RT         N/A           N/A         Flare Slope LT (%)         N/A         N/A         Flare Type RT         N/A           N/A         Flare Slope RT (%)         N/A         N/A         Flare Slope RT (%)         N/A           N/A         Flare Traversable RT?         N/A         N/A         N/A         Flare Traversable RT?         N/A           N/A         Landing Length (in)         N/A         N/A         DWS Provided?         N/A           N/A         Landing Width (in)         N/A         N/A         DWS Contrast?         N/A           N/A         Landing Slope (%)         N/A         N/A         DWS Contrast?         N/A           N/A         Landing Slope (%)         N/A         N/A         DWS Length (in)         N/A           N/A         Landing Slope (%)         N/A         N/A         DWS Full Width?         N/A           N/A         Shared Landing?         N/A         N/A         DWS Offset (in)         N/A           N/A         Gutter Ponding?         N/A         N/A         N/A         Gut                                                                                                                                                                                                                                                                                                                                                                                                                                                                                                                                                                                                                                                                                                                                                                                                                                                                                          | Comp                                    | liance Description    | Data  | Comp | liance | Description             | Data |  |  |
| N/A         Flare Type LT         N/A         N/A         Flare Type RT         N/A           N/A         Flare Slope LT (%)         N/A         N/A         Flare Slope RT (%)         N/A           N/A         Flare Slope RT (%)         N/A         N/A         N/A         Flare Slope RT (%)         N/A           N/A         Flare Traversable RT?         N/A         N/A         N/A         Flare Traversable RT?         N/A           N/A         Landing Length (in)         N/A         N/A         DWS Provided?         N/A           N/A         Landing Width (in)         N/A         N/A         DWS Contrast?         N/A           N/A         Landing Slope (%)         N/A         N/A         DWS Length (in)         N/A           N/A         Landing Slope (%)         N/A         N/A         DWS Full Width?         N/A           N/A         Landing Curb? (Y/N)         N/A         N/A         DWS Offset (in)         N/A           N/A         Shared Landing?         N/A         N/A         N/A         DWS Offset (in)         N/A           N/A         Shared Landing?         N/A         N/A         N/A         Gutter Slope (%)         N/A           N/A         Gutter Lip Ht (in)                                                                                                                                                                                                                                                                                                                                                                                                                                                                                                                                                                                                                                                                                                                                                                                                                                                                                          | N/A                                     | Ramp Length (in)      | 61.5  | No   | Ramp   | Slope (%)               | 9.4  |  |  |
| N/A   Flare Slope LT (%)   N/A   N/A   Flare Slope RT (%)   N/A                                                                                                                                                                                                                                                                                                                                                                                                                                                                                                                                                                                                                                                                                                                                                                                                                                                                                                                                                                                                                                                                                                                                                                                                                                                                                                                                                                                                                                                                                                                                                                                                                                                                                                                                                                                                                                                                                                                                                                                                                                                               | Yes                                     | Ramp Width (in)       | 48.0  | Yes  | Ramp   | XSlope (%)              | 0.6  |  |  |
| N/A         Flare Traversable LT?         N/A         N/A         Flare Traversable RT?         N/A           N/A         Landing Length (in)         N/A         N/A         DWS Provided?         N/A           N/A         Landing Width (in)         N/A         N/A         DWS Contrast?         N/A           N/A         Landing Slope (%)         N/A         N/A         DWS Length (in)         N/A           N/A         Landing X Slope (%)         N/A         N/A         DWS Full Width?         N/A           N/A         Landing Curb? (Y/N)         N/A         N/A         DWS Offset (in)         N/A           N/A         Shared Landing?         N/A         N/A         DWS Offset (in)         N/A           N/A         Shared Landing?         N/A         N/A         DWS Offset (in)         N/A           N/A         Gutter Ponding?         N/A         N/A         Gutter Slope (%)         N/A           N/A         Gutter Ponding?         N/A         N/A         Gutter Slope (%)         N/A           N/A         Painted X Walk1?         Yes         N/A         Painted X Walk2?         N/A           N/A         X Walk 1 Direction         To NW         N/A         X Walk 2 Width (in)         <                                                                                                                                                                                                                                                                                                                                                                                                                                                                                                                                                                                                                                                                                                                                                                                                                                                                             | N/A                                     | Flare Type LT         | N/A   | N/A  | Flare  | Type RT                 | N/A  |  |  |
| N/A Landing Length (in) N/A N/A DWS Provided? N/A N/A Landing Width (in) N/A N/A DWS Contrast? N/A N/A Landing Slope (%) N/A N/A DWS Length (in) N/A N/A Landing X Slope (%) N/A N/A DWS Length (in) N/A N/A DWS Full Width? N/A N/A DWS Offset (in) N/A N/A DWS Offset (in) N/A N/A Shared Landing? N/A N/A Gutter Ponding? N/A N/A Gutter Slope (%) N/A N/A Gutter X Slope (%) N/A N/A Painted X Walk1? Yes X Walk 1 Direction To NW N/A X Walk 2 Direction N/A X Walk 1 Slope (%) 1.4 X Walk 2 Slope (%) N/A X Walk 2 Slope (%) N/A X Walk 1 X Slope (%) N/A X Walk 2 X Slope (%) N/A Clear Space? N/A Road X Slope (%) N/A N/A Clear Space to XWalk (in) N/A N/A Clear Space to XWalk (in) N/A Obstruction Type N/A                                                                                                                                                                                                                                                                                                                                                                                                                                                                                                                                                                                                                                                                                                                                                                                                                                                                                                                                                                                                                                                                                                                                                                                                                                                                          | N/A                                     | Flare Slope LT (%)    | N/A   | N/A  | Flare  | Slope RT (%)            | N/A  |  |  |
| N/A         Landing Width (in)         N/A         N/A         DWS Contrast?         N/A           N/A         Landing Slope (%)         N/A         N/A         DWS Length (in)         N/A           N/A         Landing X Slope (%)         N/A         N/A         DWS Full Width?         N/A           N/A         Landing Curb? (Y/N)         N/A         N/A         DWS Offset (in)         N/A           N/A         Shared Landing?         N/A         N/A         DWS Offset (in)         N/A           N/A         Shared Landing?         N/A         N/A         DWS Offset (in)         N/A           N/A         Shared Landing?         N/A         N/A         DWS Offset (in)         N/A           N/A         Gutter Ponding?         N/A         N/A         Gutter Slope (%)         N/A           N/A         Gutter Lip Ht (in)         N/A         N/A         Gutter X Slope (%)         N/A           N/A         Painted X Walk2?         N/A         N/A         X Walk 2 Direction         N/A           N/A         X Walk 1 Width (in)         109.0         N/A         X Walk 2 Width (in)         N/A           X Walk 1 Slope (%)         1.4         X Walk 2 X Slope (%)         N/A           <                                                                                                                                                                                                                                                                                                                                                                                                                                                                                                                                                                                                                                                                                                                                                                                                                                                                                     | N/A                                     | Flare Traversable LT? | N/A   | N/A  | Flare  | Traversable RT?         | N/A  |  |  |
| N/A Landing Slope (%) N/A N/A DWS Length (in) N/A N/A Landing X Slope (%) N/A N/A DWS Full Width? N/A N/A DWS Offset (in) N/A N/A DWS Offset (in) N/A N/A Shared Landing? N/A N/A Gutter Ponding? N/A N/A Gutter Slope (%) N/A N/A Gutter Slope (%) N/A N/A Gutter X Slope (%) N/A N/A Painted X Walk1? Yes X Walk 1 Direction To NW N/A X Walk 2 Direction N/A X Walk 1 Slope (%) 1.4 X Walk 2 Slope (%) N/A X Walk 1 X Slope (%) N/A X Walk 2 X Slope (%) N/A Clear Space? N/A Road X Slope (%) N/A N/A Clear Space to XWalk (in) N/A Obstruction Type N/A Storm Grate/Utility Hazard? N/A                                                                                                                                                                                                                                                                                                                                                                                                                                                                                                                                                                                                                                                                                                                                                                                                                                                                                                                                                                                                                                                                                                                                                                                                                                                                                                                                                                                                                              | N/A                                     | Landing Length (in)   | N/A   | N/A  | DWS    | Provided?               | N/A  |  |  |
| N/A         Landing X Slope (%)         N/A         N/A         DWS Full Width?         N/A           N/A         Landing Curb? (Y/N)         N/A         N/A         DWS Offset (in)         N/A           N/A         Shared Landing?         N/A         N/A         DWS Offset (in)         N/A           N/A         Shared Landing?         N/A         N/A         DWS Offset (in)         N/A           N/A         Shared Landing?         N/A         N/A         DWS Offset (in)         N/A           N/A         Gutter Ponding?         N/A         N/A         N/A         Slope (%)         N/A           N/A         Gutter Slope (%)         N/A         N/A         Gutter X Slope (%)         N/A           N/A         Painted X Walk2?         N/A         X Walk 2 Direction         N/A           X Walk 1 Slope (%)         1.4         X Walk 2 Width (in)         N/A           X Walk 2 Slope (%)         N/A         X Walk 2 Slope (%)         N/A           N/A         Road Slope (%)         N/A         N/A         N/A         Clear Space?         N/A           N/A         Obstruction Type         N/A         Storm Grate/Utility Hazard?         N/A                                                                                                                                                                                                                                                                                                                                                                                                                                                                                                                                                                                                                                                                                                                                                                                                                                                                                                                                 | N/A                                     | Landing Width (in)    | N/A   | N/A  | DWS    | Contrast?               | N/A  |  |  |
| N/A Landing Curb? (Y/N) N/A N/A DWS Offset (in) N/A N/A Shared Landing? N/A N/A Gutter Ponding? N/A N/A Gutter Lip Ht (in) N/A N/A Painted X Walk1? Yes X Walk 1 Direction To NW N/A X Walk 1 Slope (%) 1.4 X Walk 1 Slope (%) 1.2 N/A Ramp inside XWalk1? Yes N/A Road Slope (%) N/A N/A Ramp Obstruction? N/A N/A Any Obstruction? N/A N/A Clear Space to XWalk (in) N/A N/A Storm Grate/Utility Type N/A N/A Storm Grate/Utility Type N/A                                                                                                                                                                                                                                                                                                                                                                                                                                                                                                                                                                                                                                                                                                                                                                                                                                                                                                                                                                                                                                                                                                                                                                                                                                                                                                                                                                                                                                                                                                                                                                                                                                                                                  | N/A                                     | Landing Slope (%)     | N/A   | N/A  | DWS    | Length (in)             | N/A  |  |  |
| N/A Shared Landing? N/A Gutter Ponding? N/A N/A Gutter Lip Ht (in) N/A N/A Gutter Lip Ht (in) N/A Painted X Walk1? X Walk 1 Direction N/A X Walk 1 Width (in) X Walk 1 Slope (%) X Walk 1 X Slope (%) N/A X Walk 1 X Slope (%) N/A X Walk 1 X Slope (%) N/A X Walk 2 Slope (%) N/A X Walk 2 X Slope (%) N/A Clear Space? N/A Road X Slope (%) N/A Clear Space to XWalk (in) N/A Any Obstructions? N/A Storm Grate/Utility Hazard? N/A Storm Grate/Utility Type N/A                                                                                                                                                                                                                                                                                                                                                                                                                                                                                                                                                                                                                                                                                                                                                                                                                                                                                                                                                                                                                                                                                                                                                                                                                                                                                                                                                                                                                                                                                                                                                        | N/A                                     | Landing X Slope (%)   | N/A   | N/A  | DWS    | Full Width?             | N/A  |  |  |
| N/A Gutter Ponding?  N/A Gutter Lip Ht (in)  N/A Painted X Walk1?  X Walk 1 Direction  N/A X Walk 1 Slope (%)  X Walk 1 Slope (%)  X Walk 1 Slope (%)  X Walk 1 X Slope (%)  X Walk 1 X Slope (%)  X Walk 1 X Slope (%)  X Walk 2 X Slope (%)  X Walk 2 | N/A                                     | Landing Curb? (Y/N)   | N/A   | N/A  | DWS    | Offset (in)             | N/A  |  |  |
| N/A Gutter Lip Ht (in) N/A Painted X Walk1? Yes X Walk 1 Direction To NW N/A X Walk 1 Width (in) X Walk 1 Slope (%) X Walk 1 Slope (%) X Walk 2 Direction N/A X Walk 2 Slope (%) N/A X Walk 2 Slope (%) N/A X Walk 2 X Slope (%) N/A Clear Space? N/A Road X Slope (%) N/A N/A Clear Space to XWalk (in) N/A N/A Storm Grate/Utility Hazard? N/A Storm Grate/Utility Type N/A                                                                                                                                                                                                                                                                                                                                                                                                                                                                                                                                                                                                                                                                                                                                                                                                                                                                                                                                                                                                                                                                                                                                                                                                                                                                                                                                                                                                                                                                                                                                                                                           | N/A                                     | Shared Landing?       | N/A   |      |        |                         |      |  |  |
| N/A Painted X Walk1? Yes X Walk 1 Direction To NW X Walk 2 Direction N/A X Walk 1 Width (in) 109.0 X Walk 1 Slope (%) 1.4 X Walk 1 X Slope (%) 1.2 X Walk 2 X Slope (%) N/A Clear Space? N/A Road X Slope (%) N/A N/A Clear Space? N/A N/A Clear Space to XWalk (in) N/A N/A Storm Grate/Utility Hazard? N/A Storm Grate/Utility Type N/A                                                                                                                                                                                                                                                                                                                                                                                                                                                                                                                                                                                                                                                                                                                                                                                                                                                                                                                                                                                                                                                                                                                                                                                                                                                                                                                                                                                                                                                                                                                           | N/A                                     | Gutter Ponding?       | N/A   | N/A  | Gutte  | r Slope (%)             | N/A  |  |  |
| X Walk 1 Direction  To NW  X Walk 2 Direction  N/A  X Walk 2 Width (in)  X Walk 1 Slope (%)  X Walk 2 X Slope (%)  X Walk 2 Direction  N/A  X Walk 2 Nidth (in)  N/A  X Walk 2 Nidth (in)  N/A  Clear Space?  N/A  N/A  Clear Space to XWalk (in)  N/A  Storm Grate/Utility Hazard?  N/A  Storm Grate/Utility Type  N/A                                                                                                                                                                                                                                                                                                                                                                                                                                                                                                                                                                                                                                                                                                                                                                                                                                                                                                                                                                                                                                                                                                                                                                                                                                                                                              | N/A                                     | Gutter Lip Ht (in)    | N/A   | N/A  | Gutte  | r X Slope (%)           | N/A  |  |  |
| N/A         X Walk 1 Width (in)         109.0         N/A         X Walk 2 Width (in)         N/A           X Walk 1 Slope (%)         1.4         X Walk 2 Slope (%)         N/A           X Walk 2 X Slope (%)         N/A         X Walk 2 X Slope (%)         N/A           N/A         Ramp inside XWalk2?         N/A           Road Slope (%)         N/A         N/A         Clear Space?         N/A           Road X Slope (%)         N/A         N/A         Clear Space to XWalk (in)         N/A           N/A         Any Obstructions?         N/A         N/A         Storm Grate/Utility Hazard?         N/A           Obstruction Type         N/A         Storm Grate/Utility Type         N/A                                                                                                                                                                                                                                                                                                                                                                                                                                                                                                                                                                                                                                                                                                                                                                                                                                                                                                                                                                                                                                                                                                                                                                                                                                                                                                                                                                                                            | N/A                                     | Painted X Walk1?      | Yes   | N/A  | Paint  | ed X Walk2?             | N/A  |  |  |
| X Walk 1 Slope (%) 1.4 X Walk 1 X Slope (%) 1.2  N/A Ramp inside XWalk1? Road Slope (%) Road X Slope (%) N/A N/A Any Obstructions? Obstruction Type  N/A  X Walk 2 Slope (%) N/A Ramp inside XWalk2? N/A Ramp inside XWalk2? N/A N/A Clear Space? N/A N/A Clear Space to XWalk (in) N/A N/A Storm Grate/Utility Hazard? N/A Storm Grate/Utility Type N/A                                                                                                                                                                                                                                                                                                                                                                                                                                                                                                                                                                                                                                                                                                                                                                                                                                                                                                                                                                                                                                                                                                                                                                                                                                                                                                                                                                                                                                                                                                                                                                                                                                                                                                                                                                      |                                         | X Walk 1 Direction    | To NW |      | X Wa   | lk 2 Direction          | N/A  |  |  |
| X Walk 1 X Slope (%)  N/A Ramp inside XWalk1? Road Slope (%) Road X Slope (%) N/A N/A Any Obstructions? Obstruction Type  N/A  X Walk 2 X Slope (%) N/A Ramp inside XWalk2? N/A N/A Clear Space? N/A N/A Clear Space to XWalk (in) N/A Storm Grate/Utility Hazard? N/A Storm Grate/Utility Type N/A                                                                                                                                                                                                                                                                                                                                                                                                                                                                                                                                                                                                                                                                                                                                                                                                                                                                                                                                                                                                                                                                                                                                                                                                                                                                                                                                                                                                                                                                                                                                                                                                                                                                                                                                                                                                                           | N/A                                     | X Walk 1 Width (in)   | 109.0 | N/A  | X Wa   | lk 2 Width (in)         | N/A  |  |  |
| N/A Ramp inside XWalk1? Yes Road Slope (%) Road X Slope (%) N/A N/A N/A Any Obstructions? Obstruction Type N/A N/A Ramp inside XWalk2? N/A Ramp inside XWalk2? N/A Clear Space? N/A N/A Clear Space to XWalk (in) N/A Storm Grate/Utility Hazard? N/A Storm Grate/Utility Type N/A                                                                                                                                                                                                                                                                                                                                                                                                                                                                                                                                                                                                                                                                                                                                                                                                                                                                                                                                                                                                                                                                                                                                                                                                                                                                                                                                                                                                                                                                                                                                                                                                                                                                                                                                                                                                                                            |                                         | X Walk 1 Slope (%)    | 1.4   |      | X Wa   | lk 2 Slope (%)          | N/A  |  |  |
| Road Slope (%)  Road X Slope (%)  N/A  N/A  N/A  Clear Space?  N/A  N/A  Clear Space to XWalk (in)  N/A  N/A  N/A  Storm Grate/Utility Hazard?  N/A  Storm Grate/Utility Type  N/A                                                                                                                                                                                                                                                                                                                                                                                                                                                                                                                                                                                                                                                                                                                                                                                                                                                                                                                                                                                                                                                                                                                                                                                                                                                                                                                                                                                                                                                                                                                                                                                                                                                                                                                                                                                                                                                                                                                                            |                                         | X Walk 1 X Slope (%)  | 1.2   |      | X Wa   | lk 2 X Slope (%)        | N/A  |  |  |
| Road X Slope (%)  N/A  Any Obstructions?  Obstruction Type  N/A  N/A  N/A  Clear Space to XWalk (in)  N/A  N/A  Storm Grate/Utility Hazard?  N/A  Storm Grate/Utility Type  N/A                                                                                                                                                                                                                                                                                                                                                                                                                                                                                                                                                                                                                                                                                                                                                                                                                                                                                                                                                                                                                                                                                                                                                                                                                                                                                                                                                                                                                                                                                                                                                                                                                                                                                                                                                                                                                                                                                                                                               | N/A                                     | Ramp inside XWalk1?   | Yes   | N/A  | Ramp   | inside XWalk2?          | N/A  |  |  |
| N/A Any Obstructions? Obstruction Type N/A  N/A Storm Grate/Utility Hazard? Storm Grate/Utility Type N/A                                                                                                                                                                                                                                                                                                                                                                                                                                                                                                                                                                                                                                                                                                                                                                                                                                                                                                                                                                                                                                                                                                                                                                                                                                                                                                                                                                                                                                                                                                                                                                                                                                                                                                                                                                                                                                                                                                                                                                                                                      |                                         | Road Slope (%)        | N/A   | N/A  | Clear  | Space?                  | N/A  |  |  |
| Obstruction Type  Storm Grate/Utility Type  N/A  N/A                                                                                                                                                                                                                                                                                                                                                                                                                                                                                                                                                                                                                                                                                                                                                                                                                                                                                                                                                                                                                                                                                                                                                                                                                                                                                                                                                                                                                                                                                                                                                                                                                                                                                                                                                                                                                                                                                                                                                                                                                                                                          |                                         | Road X Slope (%)      | N/A   | N/A  | Clear  | Space to XWalk (in)     | N/A  |  |  |
| N/A N/A                                                                                                                                                                                                                                                                                                                                                                                                                                                                                                                                                                                                                                                                                                                                                                                                                                                                                                                                                                                                                                                                                                                                                                                                                                                                                                                                                                                                                                                                                                                                                                                                                                                                                                                                                                                                                                                                                                                                                                                                                                                                                                                       | N/A                                     | Any Obstructions?     | N/A   | N/A  | Storm  | n Grate/Utility Hazard? | N/A  |  |  |
|                                                                                                                                                                                                                                                                                                                                                                                                                                                                                                                                                                                                                                                                                                                                                                                                                                                                                                                                                                                                                                                                                                                                                                                                                                                                                                                                                                                                                                                                                                                                                                                                                                                                                                                                                                                                                                                                                                                                                                                                                                                                                                                               |                                         | Obstruction Type      |       |      | Storm  | Grate/Utility Type      |      |  |  |
| Yes Surface Condition? (G/P) Good                                                                                                                                                                                                                                                                                                                                                                                                                                                                                                                                                                                                                                                                                                                                                                                                                                                                                                                                                                                                                                                                                                                                                                                                                                                                                                                                                                                                                                                                                                                                                                                                                                                                                                                                                                                                                                                                                                                                                                                                                                                                                             |                                         |                       | N/A   |      |        |                         | N/A  |  |  |
|                                                                                                                                                                                                                                                                                                                                                                                                                                                                                                                                                                                                                                                                                                                                                                                                                                                                                                                                                                                                                                                                                                                                                                                                                                                                                                                                                                                                                                                                                                                                                                                                                                                                                                                                                                                                                                                                                                                                                                                                                                                                                                                               |                                         |                       |       | Yes  | Surfa  | ce Condition? (G/P)     | Good |  |  |