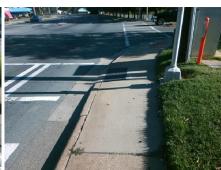

**Codes/Mitigation Info/Possible Solution** 

**EASTWAY DR** Street 1 Name Stop Condition-Street 2 Signal Street 2 Name N/A Stop Condition-Street 1 N/A

| ossible Solutions:            | Cor |
|-------------------------------|-----|
| Remove & Replace Entire Ramp. | N/A |
|                               | Yes |
|                               | N/A |
|                               | N/A |
|                               | N/A |
|                               | N/A |
| urveyor Notes:                | N/A |
| N/A                           | N/A |
|                               | N/A |
|                               | N/A |
|                               | N/A |
| ROW/ADA:                      | N/A |
| Not Found, R304.2.2           | N/A |
| ·                             | N/A |
|                               | N/A |
|                               | N/A |
|                               |     |

Total Cost:

1850.00

| Compliance         Description         Data         Compliance         Description         Data           N/A         Ramp Length (in)         61.5         No         Ramp Slope (%)         9.4           Yes         Ramp Width (in)         48.0         Yes         Ramp XSlope (%)         0.6           N/A         Flare Type LT         N/A         N/A         Flare Type RT         N/A           N/A         Flare Slope LT (%)         N/A         N/A         Flare Slope RT (%)         N/A           N/A         Flare Traversable LT?         N/A         N/A         Flare Traversable RT?         N/A           N/A         Landing Length (in)         N/A         N/A         DWS Provided?         N/A           N/A         Landing Length (in)         N/A         N/A         DWS Contrast?         N/A           N/A         Landing Slope (%)         N/A         N/A         DWS Length (in)         N/A           N/A         Landing Slope (%)         N/A         N/A         DWS Full Width?         N/A           N/A         Landing Curb? (Y/N)         N/A         N/A         DWS Offset (in)         N/A           N/A         Gutter Ponding?         N/A         N/A         Gutter Slope (%) <t< th=""><th colspan="9">Field Measurements/Component Compliance</th></t<>                                                                                                                                                                                                                                                                                                                                                                                                                                                                                                                                                                                                                                                                                                                                                                                                             | Field Measurements/Component Compliance |                       |       |      |        |                         |      |  |  |
|-------------------------------------------------------------------------------------------------------------------------------------------------------------------------------------------------------------------------------------------------------------------------------------------------------------------------------------------------------------------------------------------------------------------------------------------------------------------------------------------------------------------------------------------------------------------------------------------------------------------------------------------------------------------------------------------------------------------------------------------------------------------------------------------------------------------------------------------------------------------------------------------------------------------------------------------------------------------------------------------------------------------------------------------------------------------------------------------------------------------------------------------------------------------------------------------------------------------------------------------------------------------------------------------------------------------------------------------------------------------------------------------------------------------------------------------------------------------------------------------------------------------------------------------------------------------------------------------------------------------------------------------------------------------------------------------------------------------------------------------------------------------------------------------------------------------------------------------------------------------------------------------------------------------------------------------------------------------------------------------------------------------------------------------------------------------------------------------------------------------------------|-----------------------------------------|-----------------------|-------|------|--------|-------------------------|------|--|--|
| Yes         Ramp Width (in)         48.0         Yes         Ramp XSlope (%)         0.6           N/A         Flare Type LT         N/A         N/A         Flare Type RT         N/A           N/A         Flare Slope LT (%)         N/A         N/A         Flare Type RT         N/A           N/A         Flare Slope RT (%)         N/A         N/A         Flare Slope RT (%)         N/A           N/A         Flare Traversable RT?         N/A         N/A         N/A         Flare Traversable RT?         N/A           N/A         Landing Length (in)         N/A         N/A         DWS Provided?         N/A           N/A         Landing Width (in)         N/A         N/A         DWS Contrast?         N/A           N/A         Landing Slope (%)         N/A         N/A         DWS Contrast?         N/A           N/A         Landing Slope (%)         N/A         N/A         DWS Length (in)         N/A           N/A         Landing Slope (%)         N/A         N/A         DWS Full Width?         N/A           N/A         Shared Landing?         N/A         N/A         DWS Offset (in)         N/A           N/A         Gutter Ponding?         N/A         N/A         N/A         Gut                                                                                                                                                                                                                                                                                                                                                                                                                                                                                                                                                                                                                                                                                                                                                                                                                                                                                          | Comp                                    | liance Description    | Data  | Comp | liance | Description             | Data |  |  |
| N/A         Flare Type LT         N/A         N/A         Flare Type RT         N/A           N/A         Flare Slope LT (%)         N/A         N/A         Flare Slope RT (%)         N/A           N/A         Flare Slope RT (%)         N/A         N/A         N/A         Flare Slope RT (%)         N/A           N/A         Flare Traversable RT?         N/A         N/A         N/A         Flare Traversable RT?         N/A           N/A         Landing Length (in)         N/A         N/A         DWS Provided?         N/A           N/A         Landing Width (in)         N/A         N/A         DWS Contrast?         N/A           N/A         Landing Slope (%)         N/A         N/A         DWS Length (in)         N/A           N/A         Landing Slope (%)         N/A         N/A         DWS Full Width?         N/A           N/A         Landing Curb? (Y/N)         N/A         N/A         DWS Offset (in)         N/A           N/A         Shared Landing?         N/A         N/A         N/A         DWS Offset (in)         N/A           N/A         Shared Landing?         N/A         N/A         N/A         Gutter Slope (%)         N/A           N/A         Gutter Lip Ht (in)                                                                                                                                                                                                                                                                                                                                                                                                                                                                                                                                                                                                                                                                                                                                                                                                                                                                                          | N/A                                     | Ramp Length (in)      | 61.5  | No   | Ramp   | Slope (%)               | 9.4  |  |  |
| N/A   Flare Slope LT (%)   N/A   N/A   Flare Slope RT (%)   N/A                                                                                                                                                                                                                                                                                                                                                                                                                                                                                                                                                                                                                                                                                                                                                                                                                                                                                                                                                                                                                                                                                                                                                                                                                                                                                                                                                                                                                                                                                                                                                                                                                                                                                                                                                                                                                                                                                                                                                                                                                                                               | Yes                                     | Ramp Width (in)       | 48.0  | Yes  | Ramp   | XSlope (%)              | 0.6  |  |  |
| N/A         Flare Traversable LT?         N/A         N/A         Flare Traversable RT?         N/A           N/A         Landing Length (in)         N/A         N/A         DWS Provided?         N/A           N/A         Landing Width (in)         N/A         N/A         DWS Contrast?         N/A           N/A         Landing Slope (%)         N/A         N/A         DWS Length (in)         N/A           N/A         Landing X Slope (%)         N/A         N/A         DWS Full Width?         N/A           N/A         Landing Curb? (Y/N)         N/A         N/A         DWS Offset (in)         N/A           N/A         Shared Landing?         N/A         N/A         DWS Offset (in)         N/A           N/A         Shared Landing?         N/A         N/A         DWS Offset (in)         N/A           N/A         Gutter Ponding?         N/A         N/A         Gutter Slope (%)         N/A           N/A         Gutter Ponding?         N/A         N/A         Gutter Slope (%)         N/A           N/A         Painted X Walk1?         Yes         N/A         Painted X Walk2?         N/A           N/A         X Walk 1 Direction         To NW         N/A         X Walk 2 Width (in)         <                                                                                                                                                                                                                                                                                                                                                                                                                                                                                                                                                                                                                                                                                                                                                                                                                                                                             | N/A                                     | Flare Type LT         | N/A   | N/A  | Flare  | Type RT                 | N/A  |  |  |
| N/A Landing Length (in) N/A N/A DWS Provided? N/A N/A Landing Width (in) N/A N/A DWS Contrast? N/A N/A Landing Slope (%) N/A N/A DWS Length (in) N/A N/A Landing X Slope (%) N/A N/A DWS Length (in) N/A N/A DWS Full Width? N/A N/A DWS Offset (in) N/A N/A DWS Offset (in) N/A N/A Shared Landing? N/A N/A Gutter Ponding? N/A N/A Gutter Slope (%) N/A N/A Gutter X Slope (%) N/A N/A Painted X Walk1? Yes X Walk 1 Direction To NW N/A X Walk 2 Direction N/A X Walk 1 Slope (%) 1.4 X Walk 2 Slope (%) N/A X Walk 2 Slope (%) N/A X Walk 1 X Slope (%) N/A X Walk 2 X Slope (%) N/A Clear Space? N/A Road X Slope (%) N/A N/A Clear Space to XWalk (in) N/A N/A Clear Space to XWalk (in) N/A Obstruction Type N/A                                                                                                                                                                                                                                                                                                                                                                                                                                                                                                                                                                                                                                                                                                                                                                                                                                                                                                                                                                                                                                                                                                                                                                                                                                                                          | N/A                                     | Flare Slope LT (%)    | N/A   | N/A  | Flare  | Slope RT (%)            | N/A  |  |  |
| N/A         Landing Width (in)         N/A         N/A         DWS Contrast?         N/A           N/A         Landing Slope (%)         N/A         N/A         DWS Length (in)         N/A           N/A         Landing X Slope (%)         N/A         N/A         DWS Full Width?         N/A           N/A         Landing Curb? (Y/N)         N/A         N/A         DWS Offset (in)         N/A           N/A         Shared Landing?         N/A         N/A         DWS Offset (in)         N/A           N/A         Shared Landing?         N/A         N/A         DWS Offset (in)         N/A           N/A         Shared Landing?         N/A         N/A         DWS Offset (in)         N/A           N/A         Gutter Ponding?         N/A         N/A         Gutter Slope (%)         N/A           N/A         Gutter Lip Ht (in)         N/A         N/A         Gutter X Slope (%)         N/A           N/A         Painted X Walk2?         N/A         N/A         X Walk 2 Direction         N/A           N/A         X Walk 1 Width (in)         109.0         N/A         X Walk 2 Width (in)         N/A           X Walk 1 Slope (%)         1.4         X Walk 2 X Slope (%)         N/A           <                                                                                                                                                                                                                                                                                                                                                                                                                                                                                                                                                                                                                                                                                                                                                                                                                                                                                     | N/A                                     | Flare Traversable LT? | N/A   | N/A  | Flare  | Traversable RT?         | N/A  |  |  |
| N/A Landing Slope (%) N/A N/A DWS Length (in) N/A N/A Landing X Slope (%) N/A N/A DWS Full Width? N/A N/A DWS Offset (in) N/A N/A DWS Offset (in) N/A N/A Shared Landing? N/A N/A Gutter Ponding? N/A N/A Gutter Slope (%) N/A N/A Gutter Slope (%) N/A N/A Gutter X Slope (%) N/A N/A Painted X Walk1? Yes X Walk 1 Direction To NW N/A X Walk 2 Direction N/A X Walk 1 Slope (%) 1.4 X Walk 2 Slope (%) N/A X Walk 1 X Slope (%) N/A X Walk 2 X Slope (%) N/A Clear Space? N/A Road X Slope (%) N/A N/A Clear Space to XWalk (in) N/A Obstruction Type N/A Storm Grate/Utility Hazard? N/A                                                                                                                                                                                                                                                                                                                                                                                                                                                                                                                                                                                                                                                                                                                                                                                                                                                                                                                                                                                                                                                                                                                                                                                                                                                                                                                                                                                                                              | N/A                                     | Landing Length (in)   | N/A   | N/A  | DWS    | Provided?               | N/A  |  |  |
| N/A         Landing X Slope (%)         N/A         N/A         DWS Full Width?         N/A           N/A         Landing Curb? (Y/N)         N/A         N/A         DWS Offset (in)         N/A           N/A         Shared Landing?         N/A         N/A         DWS Offset (in)         N/A           N/A         Shared Landing?         N/A         N/A         DWS Offset (in)         N/A           N/A         Shared Landing?         N/A         N/A         DWS Offset (in)         N/A           N/A         Gutter Ponding?         N/A         N/A         N/A         Slope (%)         N/A           N/A         Gutter Slope (%)         N/A         N/A         Gutter X Slope (%)         N/A           N/A         Painted X Walk2?         N/A         X Walk 2 Direction         N/A           X Walk 1 Slope (%)         1.4         X Walk 2 Width (in)         N/A           X Walk 2 Slope (%)         N/A         X Walk 2 Slope (%)         N/A           N/A         Road Slope (%)         N/A         N/A         N/A         Clear Space?         N/A           N/A         Obstruction Type         N/A         Storm Grate/Utility Hazard?         N/A                                                                                                                                                                                                                                                                                                                                                                                                                                                                                                                                                                                                                                                                                                                                                                                                                                                                                                                                 | N/A                                     | Landing Width (in)    | N/A   | N/A  | DWS    | Contrast?               | N/A  |  |  |
| N/A Landing Curb? (Y/N) N/A N/A DWS Offset (in) N/A N/A Shared Landing? N/A N/A Gutter Ponding? N/A N/A Gutter Lip Ht (in) N/A N/A Painted X Walk1? Yes X Walk 1 Direction To NW N/A X Walk 1 Slope (%) 1.4 X Walk 1 Slope (%) 1.2 N/A Ramp inside XWalk1? Yes N/A Road Slope (%) N/A N/A Ramp Obstruction? N/A N/A Any Obstruction? N/A N/A Clear Space to XWalk (in) N/A N/A Storm Grate/Utility Type N/A N/A Storm Grate/Utility Type N/A                                                                                                                                                                                                                                                                                                                                                                                                                                                                                                                                                                                                                                                                                                                                                                                                                                                                                                                                                                                                                                                                                                                                                                                                                                                                                                                                                                                                                                                                                                                                                                                                                                                                                  | N/A                                     | Landing Slope (%)     | N/A   | N/A  | DWS    | Length (in)             | N/A  |  |  |
| N/A Shared Landing? N/A Gutter Ponding? N/A N/A Gutter Lip Ht (in) N/A N/A Gutter Lip Ht (in) N/A Painted X Walk1? X Walk 1 Direction N/A X Walk 1 Width (in) X Walk 1 Slope (%) X Walk 1 X Slope (%) N/A X Walk 1 X Slope (%) N/A X Walk 1 X Slope (%) N/A X Walk 2 Slope (%) N/A X Walk 2 X Slope (%) N/A Clear Space? N/A Road X Slope (%) N/A Clear Space to XWalk (in) N/A Any Obstructions? N/A Storm Grate/Utility Hazard? N/A Storm Grate/Utility Type N/A                                                                                                                                                                                                                                                                                                                                                                                                                                                                                                                                                                                                                                                                                                                                                                                                                                                                                                                                                                                                                                                                                                                                                                                                                                                                                                                                                                                                                                                                                                                                                        | N/A                                     | Landing X Slope (%)   | N/A   | N/A  | DWS    | Full Width?             | N/A  |  |  |
| N/A Gutter Ponding?  N/A Gutter Lip Ht (in)  N/A Painted X Walk1?  X Walk 1 Direction  N/A X Walk 1 Slope (%)  X Walk 1 Slope (%)  X Walk 1 Slope (%)  X Walk 1 X Slope (%)  X Walk 1 X Slope (%)  X Walk 1 X Slope (%)  X Walk 2 X Slope (%)  X Walk 2 | N/A                                     | Landing Curb? (Y/N)   | N/A   | N/A  | DWS    | Offset (in)             | N/A  |  |  |
| N/A Gutter Lip Ht (in) N/A Painted X Walk1? Yes X Walk 1 Direction To NW N/A X Walk 1 Width (in) X Walk 1 Slope (%) X Walk 1 Slope (%) X Walk 2 Direction N/A X Walk 2 Slope (%) N/A X Walk 2 Slope (%) N/A X Walk 2 X Slope (%) N/A Clear Space? N/A Road X Slope (%) N/A N/A Clear Space to XWalk (in) N/A N/A Storm Grate/Utility Hazard? N/A Storm Grate/Utility Type N/A                                                                                                                                                                                                                                                                                                                                                                                                                                                                                                                                                                                                                                                                                                                                                                                                                                                                                                                                                                                                                                                                                                                                                                                                                                                                                                                                                                                                                                                                                                                                                                                           | N/A                                     | Shared Landing?       | N/A   |      |        |                         |      |  |  |
| N/A Painted X Walk1? Yes X Walk 1 Direction To NW X Walk 2 Direction N/A X Walk 1 Width (in) 109.0 X Walk 1 Slope (%) 1.4 X Walk 1 X Slope (%) 1.2 X Walk 2 X Slope (%) N/A Clear Space? N/A Road X Slope (%) N/A N/A Clear Space? N/A N/A Clear Space to XWalk (in) N/A N/A Storm Grate/Utility Hazard? N/A Storm Grate/Utility Type N/A                                                                                                                                                                                                                                                                                                                                                                                                                                                                                                                                                                                                                                                                                                                                                                                                                                                                                                                                                                                                                                                                                                                                                                                                                                                                                                                                                                                                                                                                                                                           | N/A                                     | Gutter Ponding?       | N/A   | N/A  | Gutte  | r Slope (%)             | N/A  |  |  |
| X Walk 1 Direction  To NW  X Walk 2 Direction  N/A  X Walk 2 Width (in)  X Walk 1 Slope (%)  X Walk 2 X Slope (%)  X Walk 2 Direction  N/A  X Walk 2 Nidth (in)  N/A  X Walk 2 Nidth (in)  N/A  Clear Space?  N/A  N/A  Clear Space to XWalk (in)  N/A  Storm Grate/Utility Hazard?  N/A  Storm Grate/Utility Type  N/A                                                                                                                                                                                                                                                                                                                                                                                                                                                                                                                                                                                                                                                                                                                                                                                                                                                                                                                                                                                                                                                                                                                                                                                                                                                                                              | N/A                                     | Gutter Lip Ht (in)    | N/A   | N/A  | Gutte  | r X Slope (%)           | N/A  |  |  |
| N/A         X Walk 1 Width (in)         109.0         N/A         X Walk 2 Width (in)         N/A           X Walk 1 Slope (%)         1.4         X Walk 2 Slope (%)         N/A           X Walk 2 X Slope (%)         N/A         X Walk 2 X Slope (%)         N/A           N/A         Ramp inside XWalk2?         N/A           Road Slope (%)         N/A         N/A         Clear Space?         N/A           Road X Slope (%)         N/A         N/A         Clear Space to XWalk (in)         N/A           N/A         Any Obstructions?         N/A         N/A         Storm Grate/Utility Hazard?         N/A           Obstruction Type         N/A         Storm Grate/Utility Type         N/A                                                                                                                                                                                                                                                                                                                                                                                                                                                                                                                                                                                                                                                                                                                                                                                                                                                                                                                                                                                                                                                                                                                                                                                                                                                                                                                                                                                                            | N/A                                     | Painted X Walk1?      | Yes   | N/A  | Paint  | ed X Walk2?             | N/A  |  |  |
| X Walk 1 Slope (%) 1.4 X Walk 1 X Slope (%) 1.2  N/A Ramp inside XWalk1? Road Slope (%) Road X Slope (%) N/A N/A Any Obstructions? Obstruction Type  N/A  X Walk 2 Slope (%) N/A Ramp inside XWalk2? N/A Ramp inside XWalk2? N/A N/A Clear Space? N/A N/A Clear Space to XWalk (in) N/A N/A Storm Grate/Utility Hazard? N/A Storm Grate/Utility Type N/A                                                                                                                                                                                                                                                                                                                                                                                                                                                                                                                                                                                                                                                                                                                                                                                                                                                                                                                                                                                                                                                                                                                                                                                                                                                                                                                                                                                                                                                                                                                                                                                                                                                                                                                                                                      |                                         | X Walk 1 Direction    | To NW |      | X Wa   | lk 2 Direction          | N/A  |  |  |
| X Walk 1 X Slope (%)  N/A Ramp inside XWalk1? Road Slope (%) Road X Slope (%) N/A N/A Any Obstructions? Obstruction Type  N/A  X Walk 2 X Slope (%) N/A Ramp inside XWalk2? N/A N/A Clear Space? N/A N/A Clear Space to XWalk (in) N/A Storm Grate/Utility Hazard? N/A Storm Grate/Utility Type N/A                                                                                                                                                                                                                                                                                                                                                                                                                                                                                                                                                                                                                                                                                                                                                                                                                                                                                                                                                                                                                                                                                                                                                                                                                                                                                                                                                                                                                                                                                                                                                                                                                                                                                                                                                                                                                           | N/A                                     | X Walk 1 Width (in)   | 109.0 | N/A  | X Wa   | lk 2 Width (in)         | N/A  |  |  |
| N/A Ramp inside XWalk1? Yes Road Slope (%) Road X Slope (%) N/A N/A N/A Any Obstructions? Obstruction Type N/A N/A Ramp inside XWalk2? N/A Ramp inside XWalk2? N/A Clear Space? N/A N/A Clear Space to XWalk (in) N/A Storm Grate/Utility Hazard? N/A Storm Grate/Utility Type N/A                                                                                                                                                                                                                                                                                                                                                                                                                                                                                                                                                                                                                                                                                                                                                                                                                                                                                                                                                                                                                                                                                                                                                                                                                                                                                                                                                                                                                                                                                                                                                                                                                                                                                                                                                                                                                                            |                                         | X Walk 1 Slope (%)    | 1.4   |      | X Wa   | lk 2 Slope (%)          | N/A  |  |  |
| Road Slope (%)  Road X Slope (%)  N/A  N/A  N/A  Clear Space?  N/A  N/A  Clear Space to XWalk (in)  N/A  N/A  N/A  Storm Grate/Utility Hazard?  N/A  Storm Grate/Utility Type  N/A                                                                                                                                                                                                                                                                                                                                                                                                                                                                                                                                                                                                                                                                                                                                                                                                                                                                                                                                                                                                                                                                                                                                                                                                                                                                                                                                                                                                                                                                                                                                                                                                                                                                                                                                                                                                                                                                                                                                            |                                         | X Walk 1 X Slope (%)  | 1.2   |      | X Wa   | lk 2 X Slope (%)        | N/A  |  |  |
| Road X Slope (%)  N/A  Any Obstructions?  Obstruction Type  N/A  N/A  N/A  Clear Space to XWalk (in)  N/A  N/A  Storm Grate/Utility Hazard?  N/A  Storm Grate/Utility Type  N/A                                                                                                                                                                                                                                                                                                                                                                                                                                                                                                                                                                                                                                                                                                                                                                                                                                                                                                                                                                                                                                                                                                                                                                                                                                                                                                                                                                                                                                                                                                                                                                                                                                                                                                                                                                                                                                                                                                                                               | N/A                                     | Ramp inside XWalk1?   | Yes   | N/A  | Ramp   | inside XWalk2?          | N/A  |  |  |
| N/A Any Obstructions? Obstruction Type N/A  N/A Storm Grate/Utility Hazard? Storm Grate/Utility Type N/A                                                                                                                                                                                                                                                                                                                                                                                                                                                                                                                                                                                                                                                                                                                                                                                                                                                                                                                                                                                                                                                                                                                                                                                                                                                                                                                                                                                                                                                                                                                                                                                                                                                                                                                                                                                                                                                                                                                                                                                                                      |                                         | Road Slope (%)        | N/A   | N/A  | Clear  | Space?                  | N/A  |  |  |
| Obstruction Type  Storm Grate/Utility Type  N/A  N/A                                                                                                                                                                                                                                                                                                                                                                                                                                                                                                                                                                                                                                                                                                                                                                                                                                                                                                                                                                                                                                                                                                                                                                                                                                                                                                                                                                                                                                                                                                                                                                                                                                                                                                                                                                                                                                                                                                                                                                                                                                                                          |                                         | Road X Slope (%)      | N/A   | N/A  | Clear  | Space to XWalk (in)     | N/A  |  |  |
| N/A N/A                                                                                                                                                                                                                                                                                                                                                                                                                                                                                                                                                                                                                                                                                                                                                                                                                                                                                                                                                                                                                                                                                                                                                                                                                                                                                                                                                                                                                                                                                                                                                                                                                                                                                                                                                                                                                                                                                                                                                                                                                                                                                                                       | N/A                                     | Any Obstructions?     | N/A   | N/A  | Storm  | n Grate/Utility Hazard? | N/A  |  |  |
|                                                                                                                                                                                                                                                                                                                                                                                                                                                                                                                                                                                                                                                                                                                                                                                                                                                                                                                                                                                                                                                                                                                                                                                                                                                                                                                                                                                                                                                                                                                                                                                                                                                                                                                                                                                                                                                                                                                                                                                                                                                                                                                               |                                         | Obstruction Type      |       |      | Storm  | Grate/Utility Type      |      |  |  |
| Yes Surface Condition? (G/P) Good                                                                                                                                                                                                                                                                                                                                                                                                                                                                                                                                                                                                                                                                                                                                                                                                                                                                                                                                                                                                                                                                                                                                                                                                                                                                                                                                                                                                                                                                                                                                                                                                                                                                                                                                                                                                                                                                                                                                                                                                                                                                                             |                                         |                       | N/A   |      |        |                         | N/A  |  |  |
|                                                                                                                                                                                                                                                                                                                                                                                                                                                                                                                                                                                                                                                                                                                                                                                                                                                                                                                                                                                                                                                                                                                                                                                                                                                                                                                                                                                                                                                                                                                                                                                                                                                                                                                                                                                                                                                                                                                                                                                                                                                                                                                               |                                         |                       |       | Yes  | Surfa  | ce Condition? (G/P)     | Good |  |  |