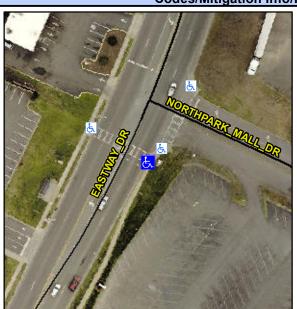

## **Access Compliance Report Public Rights-of-Way** (Curb Ramps)

Intersection ID: 30333 Main Street: NORTHPARK\_MALL\_DR Cross Street: EASTWAY\_DR Location: SW **Overall Compliance: No** ADA ID: B00D3E9144F3 Ramp Type: Perp Initial Pass/Fail: Fail **Severity Score:** 12.5

**Codes/Mitigation Info/Possible Solution** 

**EASTWAY DR** Street 1 Name Stop Condition-Street 2 Signal Street 2 Name N/A Stop Condition-Street 1 N/A

| ossible Solutions:            | Cor |
|-------------------------------|-----|
| Remove & Replace Entire Ramp. | N/A |
|                               | Yes |
|                               | N/A |
|                               | N/A |
|                               | N/A |
|                               | N/A |
| urveyor Notes:                | N/A |
| N/A                           | N/A |
|                               | N/A |
|                               | N/A |
|                               | N/A |
| ROW/ADA:                      | N/A |
| Not Found, R304.2.2           | N/A |
| ·                             | N/A |
|                               | N/A |
|                               | N/A |
|                               |     |