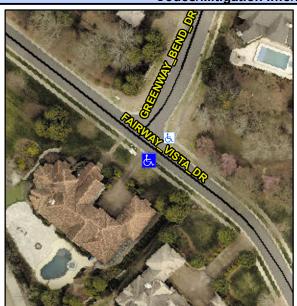

## Access Compliance Report Public Rights-of-Way (Curb Ramps)

Intersection ID: 32022 Main Street: FAIRWAY\_VISTA\_DR Cross Street: GREENWAY\_BEND\_DR Location: S

ADA ID: B00FAB64B0FA Ramp Type: Perp Initial Pass/Fail: Fail Overall Compliance: No Severity Score: 25