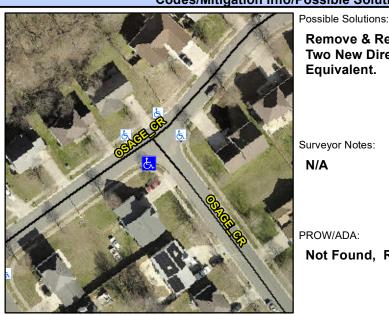

**Codes/Mitigation Info/Possible Solution** 

## Field Measurements/Component Compliance

Street 1 Name Stop Condition-Street 2 Street 2 Name Stop Condition-Street 1 **OSAGE CR** StopSign **OSAGE CR**  Remove & Replace Curb Ramp With Two New Directional Ramps or Equivalent.

Surveyor Notes:

N/A

PROW/ADA:

Not Found, R304.5.1

None Total Cost:

3200.00