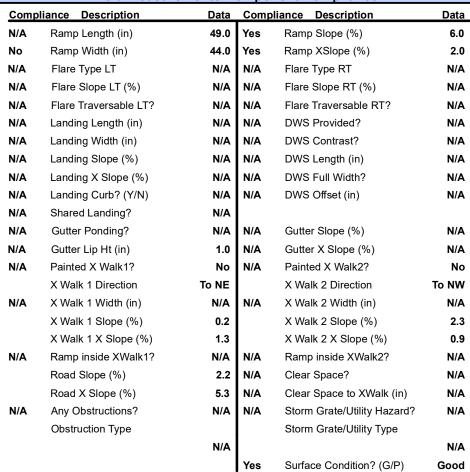

## Field Measurements/Component Compliance

Street 1 Name Stop Condition-Street 2 Street 2 Name Stop Condition-Street 1 **OSAGE CR** StopSign **OSAGE CR**  Remove & Replace Curb Ramp With Two New Directional Ramps or Equivalent.