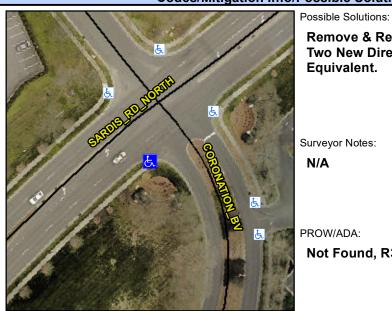

## **Access Compliance Report Public Rights-of-Way** (Curb Ramps)

Data

Intersection ID: 20942 Main Street: CORONATION BV **Cross Street: CROWN CENTRE DR** Location: SW **Overall Compliance: No** ADA ID: B01588667C73 Ramp Type: PerpDiag Initial Pass/Fail: Fail **Severity Score:** 37.5

**CORONATION BV** StopSign **CROWN CENTRE DR** None

Remove & Replace Curb Ramp With Two New Directional Ramps or Equivalent.

Surveyor Notes: N/A

PROW/ADA:

Not Found, R304.2.2, R304.5.3

Total Cost:

3200.00

| N/A   | Ramp Length (in)      | 52.0  | No  | Ramp Slope (%)              | 14.9 |
|-------|-----------------------|-------|-----|-----------------------------|------|
| Yes   | Ramp Width (in)       | 48.0  | No  | Ramp XSlope (%)             | 5.8  |
| N/A   | Flare Type LT         | N/A   | N/A | Flare Type RT               | N/A  |
| N/A   | Flare Slope LT (%)    | N/A   | N/A | Flare Slope RT (%)          | N/A  |
| N/A   | Flare Traversable LT? | N/A   | N/A | Flare Traversable RT?       | N/A  |
| N/A   | Landing Length (in)   | N/A   | N/A | DWS Provided?               | N/A  |
| N/A   | Landing Width (in)    | N/A   | N/A | DWS Contrast?               | N/A  |
| N/A   | Landing Slope (%)     | N/A   | N/A | DWS Length (in)             | N/A  |
| N/A   | Landing X Slope (%)   | N/A   | N/A | DWS Full Width?             | N/A  |
| N/A   | Landing Curb? (Y/N)   | N/A   | N/A | DWS Offset (in)             | N/A  |
| N/A   | Shared Landing?       | N/A   |     |                             |      |
| N/A   | Gutter Ponding?       | N/A   | N/A | Gutter Slope (%)            | N/A  |
| N/A   | Gutter Lip Ht (in)    | N/A   | N/A | Gutter X Slope (%)          | N/A  |
| N/A   | Painted X Walk1?      | No    | N/A | Painted X Walk2?            | No   |
|       | X Walk 1 Direction    | To NE |     | X Walk 2 Direction          | To N |
| N/A   | X Walk 1 Width (in)   | N/A   | N/A | X Walk 2 Width (in)         | N/A  |
|       | X Walk 1 Slope (%)    | 3.9   |     | X Walk 2 Slope (%)          | 5.1  |
|       | X Walk 1 X Slope (%)  | 4.1   |     | X Walk 2 X Slope (%)        | 4.6  |
| N/A   | Ramp inside XWalk1?   | N/A   | N/A | Ramp inside XWalk2?         | N/A  |
|       | Road Slope (%)        | 1.8   | N/A | Clear Space?                | N/A  |
|       | Road X Slope (%)      | 5.2   | N/A | Clear Space to XWalk (in)   | N/A  |
| N/A   | Any Obstructions?     | N/A   | N/A | Storm Grate/Utility Hazard? | N/A  |
|       | Obstruction Type      |       |     | Storm Grate/Utility Type    |      |
|       |                       | N/A   |     |                             | N/A  |
| NAT C |                       |       | Yes | Surface Condition? (G/P)    | Good |