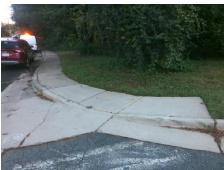

## Access Compliance Report Public Rights-of-Way (Curb Ramps)

N/A

Good

Surface Condition? (G/P)

Intersection ID: 10038195Main Street: SKYLAND\_AVCross Street: N/ALocation:SEADA ID: B016D017B6E8Ramp Type: PerpDiagInitial Pass/Fail: FailOverall Compliance: NoSeverity Score:25

## Field Measurements/Component Compliance

Street 1 Name
Stop Condition-Street 2
Street 2 Name
Stop Condition-Street 1

SKYLAND AV None ENTRANCE None Possible Solutions:

Remove & Replace Curb Ramp With
Two New Directional Ramps or
Equivalent.

Surveyor Notes:
N/A

PROW/ADA:
Not Found, R304.2.2, R304.5.3

Total Cost: \$ 3200.00

| Field Measurements/Component Compilance |                       |       |      |                             |       |
|-----------------------------------------|-----------------------|-------|------|-----------------------------|-------|
| Compliance Description                  |                       | Data  | Comp | liance Description          | Data  |
| N/A                                     | Ramp Length (in)      | 49.5  | No   | Ramp Slope (%)              | 10.2  |
| Yes                                     | Ramp Width (in)       | 51.0  | No   | Ramp XSlope (%)             | 6.0   |
| N/A                                     | Flare Type LT         | N/A   | N/A  | Flare Type RT               | N/A   |
| N/A                                     | Flare Slope LT (%)    | N/A   | N/A  | Flare Slope RT (%)          | N/A   |
| N/A                                     | Flare Traversable LT? | N/A   | N/A  | Flare Traversable RT?       | N/A   |
| N/A                                     | Landing Length (in)   | N/A   | N/A  | DWS Provided?               | N/A   |
| N/A                                     | Landing Width (in)    | N/A   | N/A  | DWS Contrast?               | N/A   |
| N/A                                     | Landing Slope (%)     | N/A   | N/A  | DWS Length (in)             | N/A   |
| N/A                                     | Landing X Slope (%)   | N/A   | N/A  | DWS Full Width?             | N/A   |
| N/A                                     | Landing Curb? (Y/N)   | N/A   | N/A  | DWS Offset (in)             | N/A   |
| N/A                                     | Shared Landing?       | N/A   |      |                             |       |
| N/A                                     | Gutter Ponding?       | N/A   | N/A  | Gutter Slope (%)            | N/A   |
| N/A                                     | Gutter Lip Ht (in)    | N/A   | N/A  | Gutter X Slope (%)          | N/A   |
| N/A                                     | Painted X Walk1?      | No    | N/A  | Painted X Walk2?            | No    |
|                                         | X Walk 1 Direction    | To SW |      | X Walk 2 Direction          | To NW |
| N/A                                     | X Walk 1 Width (in)   | N/A   | N/A  | X Walk 2 Width (in)         | N/A   |
|                                         | X Walk 1 Slope (%)    | 4.4   |      | X Walk 2 Slope (%)          | 2.0   |
|                                         | X Walk 1 X Slope (%)  | 1.0   |      | X Walk 2 X Slope (%)        | 13.0  |
| N/A                                     | Ramp inside XWalk1?   | N/A   | N/A  | Ramp inside XWalk2?         | N/A   |
|                                         | Road Slope (%)        | 4.0   | N/A  | Clear Space?                | N/A   |
|                                         | Road X Slope (%)      | 5.2   | N/A  | Clear Space to XWalk (in)   | N/A   |
| N/A                                     | Any Obstructions?     | N/A   | N/A  | Storm Grate/Utility Hazard? | N/A   |
|                                         | Obstruction Type      |       |      | Storm Grate/Utility Type    |       |
|                                         |                       |       |      |                             |       |