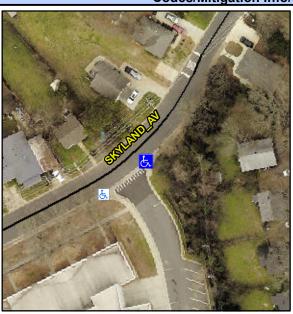

## Access Compliance Report Public Rights-of-Way (Curb Ramps)

N/A

Good

Surface Condition? (G/P)

Intersection ID: 10038195Main Street: SKYLAND\_AVCross Street: N/ALocation:SEADA ID: B016D017B6E8Ramp Type: PerpDiagInitial Pass/Fail: FailOverall Compliance: NoSeverity Score:25

## Field Measurements/Component Compliance

Street 1 Name
Stop Condition-Street 2
Street 2 Name
Stop Condition-Street 1

SKYLAND AV None ENTRANCE None Possible Solutions:

Remove & Replace Curb Ramp With
Two New Directional Ramps or
Equivalent.