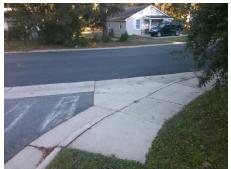

## Access Compliance Report Public Rights-of-Way (Curb Ramps)

N/A

Good

Surface Condition? (G/P)

Intersection ID: 10038195Main Street: SKYLAND\_AVCross Street: N/ALocation:SEADA ID: B016D017B6E8Ramp Type: PerpDiagInitial Pass/Fail: FailOverall Compliance: NoSeverity Score:25

## Field Measurements/Component Compliance

Street 1 Name
Stop Condition-Street 2
Street 2 Name
Stop Condition-Street 1

SKYLAND AV None ENTRANCE None Possible Solutions:

Remove & Replace Curb Ramp With
Two New Directional Ramps or
Equivalent.

Surveyor Notes:
N/A

PROW/ADA:
Not Found, R304.2.2, R304.5.3

Total Cost: \$ 3200.00

| Field Measurements/Component Compilance |                       |       |      |                             |       |
|-----------------------------------------|-----------------------|-------|------|-----------------------------|-------|
| Compliance Description                  |                       | Data  | Comp | liance Description          | Data  |
| N/A                                     | Ramp Length (in)      | 49.5  | No   | Ramp Slope (%)              | 10.2  |
| Yes                                     | Ramp Width (in)       | 51.0  | No   | Ramp XSlope (%)             | 6.0   |
| N/A                                     | Flare Type LT         | N/A   | N/A  | Flare Type RT               | N/A   |
| N/A                                     | Flare Slope LT (%)    | N/A   | N/A  | Flare Slope RT (%)          | N/A   |
| N/A                                     | Flare Traversable LT? | N/A   | N/A  | Flare Traversable RT?       | N/A   |
| N/A                                     | Landing Length (in)   | N/A   | N/A  | DWS Provided?               | N/A   |
| N/A                                     | Landing Width (in)    | N/A   | N/A  | DWS Contrast?               | N/A   |
| N/A                                     | Landing Slope (%)     | N/A   | N/A  | DWS Length (in)             | N/A   |
| N/A                                     | Landing X Slope (%)   | N/A   | N/A  | DWS Full Width?             | N/A   |
| N/A                                     | Landing Curb? (Y/N)   | N/A   | N/A  | DWS Offset (in)             | N/A   |
| N/A                                     | Shared Landing?       | N/A   |      |                             |       |
| N/A                                     | Gutter Ponding?       | N/A   | N/A  | Gutter Slope (%)            | N/A   |
| N/A                                     | Gutter Lip Ht (in)    | N/A   | N/A  | Gutter X Slope (%)          | N/A   |
| N/A                                     | Painted X Walk1?      | No    | N/A  | Painted X Walk2?            | No    |
|                                         | X Walk 1 Direction    | To SW |      | X Walk 2 Direction          | To NW |
| N/A                                     | X Walk 1 Width (in)   | N/A   | N/A  | X Walk 2 Width (in)         | N/A   |
|                                         | X Walk 1 Slope (%)    | 4.4   |      | X Walk 2 Slope (%)          | 2.0   |
|                                         | X Walk 1 X Slope (%)  | 1.0   |      | X Walk 2 X Slope (%)        | 13.0  |
| N/A                                     | Ramp inside XWalk1?   | N/A   | N/A  | Ramp inside XWalk2?         | N/A   |
|                                         | Road Slope (%)        | 4.0   | N/A  | Clear Space?                | N/A   |
|                                         | Road X Slope (%)      | 5.2   | N/A  | Clear Space to XWalk (in)   | N/A   |
| N/A                                     | Any Obstructions?     | N/A   | N/A  | Storm Grate/Utility Hazard? | N/A   |
|                                         | Obstruction Type      |       |      | Storm Grate/Utility Type    |       |
|                                         |                       |       |      |                             |       |