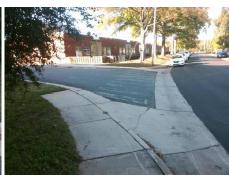

## Access Compliance Report Public Rights-of-Way (Curb Ramps)

N/A

Good

Surface Condition? (G/P)

Intersection ID: 10038195Main Street: SKYLAND\_AVCross Street: N/ALocation:SEADA ID: B016D017B6E8Ramp Type: PerpDiagInitial Pass/Fail: FailOverall Compliance: NoSeverity Score:25

## Field Measurements/Component Compliance

Street 1 Name
Stop Condition-Street 2
Street 2 Name
Stop Condition-Street 1

SKYLAND AV None ENTRANCE None Possible Solutions:

Remove & Replace Curb Ramp With
Two New Directional Ramps or
Equivalent.

Surveyor Notes:
N/A

PROW/ADA:
Not Found, R304.2.2, R304.5.3

Total Cost: \$ 3200.00

| Field Measurements/Component Compilance |                       |       |      |                             |       |
|-----------------------------------------|-----------------------|-------|------|-----------------------------|-------|
| Compliance Description                  |                       | Data  | Comp | liance Description          | Data  |
| N/A                                     | Ramp Length (in)      | 49.5  | No   | Ramp Slope (%)              | 10.2  |
| Yes                                     | Ramp Width (in)       | 51.0  | No   | Ramp XSlope (%)             | 6.0   |
| N/A                                     | Flare Type LT         | N/A   | N/A  | Flare Type RT               | N/A   |
| N/A                                     | Flare Slope LT (%)    | N/A   | N/A  | Flare Slope RT (%)          | N/A   |
| N/A                                     | Flare Traversable LT? | N/A   | N/A  | Flare Traversable RT?       | N/A   |
| N/A                                     | Landing Length (in)   | N/A   | N/A  | DWS Provided?               | N/A   |
| N/A                                     | Landing Width (in)    | N/A   | N/A  | DWS Contrast?               | N/A   |
| N/A                                     | Landing Slope (%)     | N/A   | N/A  | DWS Length (in)             | N/A   |
| N/A                                     | Landing X Slope (%)   | N/A   | N/A  | DWS Full Width?             | N/A   |
| N/A                                     | Landing Curb? (Y/N)   | N/A   | N/A  | DWS Offset (in)             | N/A   |
| N/A                                     | Shared Landing?       | N/A   |      |                             |       |
| N/A                                     | Gutter Ponding?       | N/A   | N/A  | Gutter Slope (%)            | N/A   |
| N/A                                     | Gutter Lip Ht (in)    | N/A   | N/A  | Gutter X Slope (%)          | N/A   |
| N/A                                     | Painted X Walk1?      | No    | N/A  | Painted X Walk2?            | No    |
|                                         | X Walk 1 Direction    | To SW |      | X Walk 2 Direction          | To NW |
| N/A                                     | X Walk 1 Width (in)   | N/A   | N/A  | X Walk 2 Width (in)         | N/A   |
|                                         | X Walk 1 Slope (%)    | 4.4   |      | X Walk 2 Slope (%)          | 2.0   |
|                                         | X Walk 1 X Slope (%)  | 1.0   |      | X Walk 2 X Slope (%)        | 13.0  |
| N/A                                     | Ramp inside XWalk1?   | N/A   | N/A  | Ramp inside XWalk2?         | N/A   |
|                                         | Road Slope (%)        | 4.0   | N/A  | Clear Space?                | N/A   |
|                                         | Road X Slope (%)      | 5.2   | N/A  | Clear Space to XWalk (in)   | N/A   |
| N/A                                     | Any Obstructions?     | N/A   | N/A  | Storm Grate/Utility Hazard? | N/A   |
|                                         | Obstruction Type      |       |      | Storm Grate/Utility Type    |       |
|                                         |                       |       |      |                             |       |