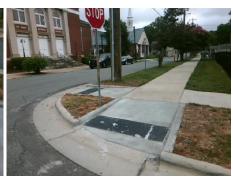

## **Access Compliance Report Public Rights-of-Way** (Curb Ramps)

Intersection ID: 11980 Main Street: ALLEN\_ST Cross Street: E\_17TH\_ST Location: NE ADA ID: B018642CE93E Ramp Type: Directional1 Initial Pass/Fail: Pass **Overall Compliance: No Severity Score:** 

**Codes/Mitigation Info/Possible Solution** 

E 17TH ST Street 1 Name Stop Condition-Street 1 StopSign Street 2 Name N/A Stop Condition-Street 2 N/A

Possible Solutions: Remove & Replace Entire Ramp. Remove & Replace Gutter. Surveyor Notes: N/A PROW/ADA: R304.5.3, R302.7

Total Cost: 2350.00

| Field Measurements/Component Compliance |                       |      |                        |                             |      |
|-----------------------------------------|-----------------------|------|------------------------|-----------------------------|------|
| Compliance Description                  |                       | Data | Compliance Description |                             | Data |
| N/A                                     | Ramp Length (in)      | 88.0 | Yes                    | Grade Break?                | Yes  |
| Yes                                     | Ramp Width (in)       | 69.0 | Yes                    | Grade Break Slope (%)       | 3.1  |
| Yes                                     | Ramp Slope (%)        | 4.2  | No                     | Grade Break XSlope (%)      | 5.8  |
| Yes                                     | Ramp XSlope (%)       | 1.9  |                        |                             |      |
| Yes                                     | Flare Type LT         | N/A  | Yes                    | Flare Type RT               | N/A  |
| N/A                                     | Flare Slope LT (%)    | N/A  | N/A                    | Flare Slope RT (%)          | N/A  |
| N/A                                     | Flare Traversable LT? | No   | N/A                    | Flare Traversable RT?       | No   |
| Yes                                     | Landing Length (in)   | 72.0 | Yes                    | DWS Provided?               | Yes  |
| Yes                                     | Landing Width (in)    | 71.0 | Yes                    | DWS Contrast?               | Yes  |
| Yes                                     | Landing Slope (%)     | 0.0  | Yes                    | DWS Length (in)             | 24.0 |
| Yes                                     | Landing X Slope (%)   | 0.1  | Yes                    | DWS Full Width?             | Yes  |
| N/A                                     | Landing Curb? (Y/N)   | No   | Yes                    | DWS Offset LT (in)          | 2.0  |
| N/A                                     | Shared Landing?       | Yes  | Yes                    | DWS Offset RT (in)          | 14.0 |
| No                                      | Gutter Ponding?       | Yes  | Yes                    | Gutter Slope (%)            | 2.7  |
| Yes                                     | Gutter Lip Ht (in)    | 0.0  | No                     | Gutter X Slope (%)          | 4.9  |
| N/A                                     | Painted X Walk1?      | No   |                        | Road Slope (%)              | 4.6  |
|                                         | X Walk 1 Direction    | To S |                        | Road X Slope (%)            | 5.6  |
|                                         | X Walk 1 Width (in)   | N/A  |                        | Clear Space?                | Yes  |
|                                         | X Walk 1 Slope (%)    | 4.6  | N/A                    | Clear Space to XWalk (in)   | N/A  |
|                                         | X Walk 1 X Slope (%)  | 5.6  | Yes                    | Storm Grate/Utility Hazard? | No   |
| N/A                                     | Ramp inside XWalk1?   | N/A  |                        | Storm Grate/Utility Type    |      |
| Yes                                     | Any Obstructions?     | No   |                        |                             | N/A  |
|                                         | Obstruction Type      |      | Yes                    | Surface Condition? (G/P)    | Good |
|                                         |                       | N/A  | Yes                    | Curb Slope (%)              | 6.4  |
|                                         |                       |      |                        |                             |      |