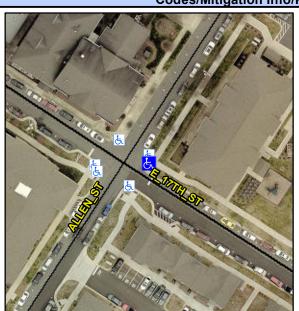

## **Access Compliance Report Public Rights-of-Way** (Curb Ramps)

Intersection ID: 11980 Main Street: ALLEN\_ST Cross Street: E\_17TH\_ST Location: NE ADA ID: B018642CE93E Ramp Type: Directional1 Initial Pass/Fail: Pass **Overall Compliance: No Severity Score:** 

**Codes/Mitigation Info/Possible Solution** 

E 17TH ST Street 1 Name Stop Condition-Street 1 StopSign Street 2 Name N/A Stop Condition-Street 2 N/A

Possible Solutions: Remove & Replace Entire Ramp. Remove & Replace Gutter. Surveyor Notes: N/A PROW/ADA: R304.5.3, R302.7