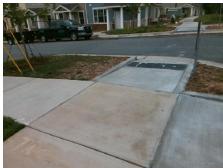

## **Access Compliance Report Public Rights-of-Way** (Curb Ramps)

Intersection ID: 11980 Main Street: ALLEN\_ST Cross Street: E\_17TH\_ST Location: NE ADA ID: B018642CE93E Ramp Type: Directional1 Initial Pass/Fail: Pass **Overall Compliance: No Severity Score:** 

**Codes/Mitigation Info/Possible Solution** 

E 17TH ST Street 1 Name Stop Condition-Street 1 StopSign Street 2 Name N/A Stop Condition-Street 2 N/A

Possible Solutions: Remove & Replace Entire Ramp. Remove & Replace Gutter. Surveyor Notes: N/A PROW/ADA: R304.5.3, R302.7

Total Cost: 2350.00

| Field Measurements/Component Compliance |                       |      |                        |                             |      |
|-----------------------------------------|-----------------------|------|------------------------|-----------------------------|------|
| Compliance Description                  |                       | Data | Compliance Description |                             | Data |
| N/A                                     | Ramp Length (in)      | 88.0 | Yes                    | Grade Break?                | Yes  |
| Yes                                     | Ramp Width (in)       | 69.0 | Yes                    | Grade Break Slope (%)       | 3.1  |
| Yes                                     | Ramp Slope (%)        | 4.2  | No                     | Grade Break XSlope (%)      | 5.8  |
| Yes                                     | Ramp XSlope (%)       | 1.9  |                        |                             |      |
| Yes                                     | Flare Type LT         | N/A  | Yes                    | Flare Type RT               | N/A  |
| N/A                                     | Flare Slope LT (%)    | N/A  | N/A                    | Flare Slope RT (%)          | N/A  |
| N/A                                     | Flare Traversable LT? | No   | N/A                    | Flare Traversable RT?       | No   |
| Yes                                     | Landing Length (in)   | 72.0 | Yes                    | DWS Provided?               | Yes  |
| Yes                                     | Landing Width (in)    | 71.0 | Yes                    | DWS Contrast?               | Yes  |
| Yes                                     | Landing Slope (%)     | 0.0  | Yes                    | DWS Length (in)             | 24.0 |
| Yes                                     | Landing X Slope (%)   | 0.1  | Yes                    | DWS Full Width?             | Yes  |
| N/A                                     | Landing Curb? (Y/N)   | No   | Yes                    | DWS Offset LT (in)          | 2.0  |
| N/A                                     | Shared Landing?       | Yes  | Yes                    | DWS Offset RT (in)          | 14.0 |
| No                                      | Gutter Ponding?       | Yes  | Yes                    | Gutter Slope (%)            | 2.7  |
| Yes                                     | Gutter Lip Ht (in)    | 0.0  | No                     | Gutter X Slope (%)          | 4.9  |
| N/A                                     | Painted X Walk1?      | No   |                        | Road Slope (%)              | 4.6  |
|                                         | X Walk 1 Direction    | To S |                        | Road X Slope (%)            | 5.6  |
|                                         | X Walk 1 Width (in)   | N/A  |                        | Clear Space?                | Yes  |
|                                         | X Walk 1 Slope (%)    | 4.6  | N/A                    | Clear Space to XWalk (in)   | N/A  |
|                                         | X Walk 1 X Slope (%)  | 5.6  | Yes                    | Storm Grate/Utility Hazard? | No   |
| N/A                                     | Ramp inside XWalk1?   | N/A  |                        | Storm Grate/Utility Type    |      |
| Yes                                     | Any Obstructions?     | No   |                        |                             | N/A  |
|                                         | Obstruction Type      |      | Yes                    | Surface Condition? (G/P)    | Good |
|                                         |                       | N/A  | Yes                    | Curb Slope (%)              | 6.4  |
|                                         |                       |      |                        |                             |      |