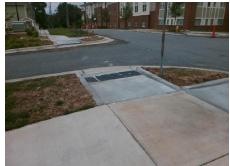

## **Access Compliance Report Public Rights-of-Way** (Curb Ramps)

Intersection ID: 11980 Main Street: ALLEN\_ST Cross Street: E\_17TH\_ST Location: NE ADA ID: B018642CE93E Ramp Type: Directional1 Initial Pass/Fail: Pass **Overall Compliance: No Severity Score:** 

**Codes/Mitigation Info/Possible Solution** 

E 17TH ST Street 1 Name Stop Condition-Street 1 StopSign Street 2 Name N/A Stop Condition-Street 2 N/A

Possible Solutions: Remove & Replace Entire Ramp. Remove & Replace Gutter. Surveyor Notes: N/A PROW/ADA: R304.5.3, R302.7

Total Cost: 2350.00

| Field Measurements/Component Compliance |                       |      |                        |                             |      |
|-----------------------------------------|-----------------------|------|------------------------|-----------------------------|------|
| Compliance Description                  |                       | Data | Compliance Description |                             | Data |
| N/A                                     | Ramp Length (in)      | 88.0 | Yes                    | Grade Break?                | Yes  |
| Yes                                     | Ramp Width (in)       | 69.0 | Yes                    | Grade Break Slope (%)       | 3.1  |
| Yes                                     | Ramp Slope (%)        | 4.2  | No                     | Grade Break XSlope (%)      | 5.8  |
| Yes                                     | Ramp XSlope (%)       | 1.9  |                        |                             |      |
| Yes                                     | Flare Type LT         | N/A  | Yes                    | Flare Type RT               | N/A  |
| N/A                                     | Flare Slope LT (%)    | N/A  | N/A                    | Flare Slope RT (%)          | N/A  |
| N/A                                     | Flare Traversable LT? | No   | N/A                    | Flare Traversable RT?       | No   |
| Yes                                     | Landing Length (in)   | 72.0 | Yes                    | DWS Provided?               | Yes  |
| Yes                                     | Landing Width (in)    | 71.0 | Yes                    | DWS Contrast?               | Yes  |
| Yes                                     | Landing Slope (%)     | 0.0  | Yes                    | DWS Length (in)             | 24.0 |
| Yes                                     | Landing X Slope (%)   | 0.1  | Yes                    | DWS Full Width?             | Yes  |
| N/A                                     | Landing Curb? (Y/N)   | No   | Yes                    | DWS Offset LT (in)          | 2.0  |
| N/A                                     | Shared Landing?       | Yes  | Yes                    | DWS Offset RT (in)          | 14.0 |
| No                                      | Gutter Ponding?       | Yes  | Yes                    | Gutter Slope (%)            | 2.7  |
| Yes                                     | Gutter Lip Ht (in)    | 0.0  | No                     | Gutter X Slope (%)          | 4.9  |
| N/A                                     | Painted X Walk1?      | No   |                        | Road Slope (%)              | 4.6  |
|                                         | X Walk 1 Direction    | To S |                        | Road X Slope (%)            | 5.6  |
|                                         | X Walk 1 Width (in)   | N/A  |                        | Clear Space?                | Yes  |
|                                         | X Walk 1 Slope (%)    | 4.6  | N/A                    | Clear Space to XWalk (in)   | N/A  |
|                                         | X Walk 1 X Slope (%)  | 5.6  | Yes                    | Storm Grate/Utility Hazard? | No   |
| N/A                                     | Ramp inside XWalk1?   | N/A  |                        | Storm Grate/Utility Type    |      |
| Yes                                     | Any Obstructions?     | No   |                        |                             | N/A  |
|                                         | Obstruction Type      |      | Yes                    | Surface Condition? (G/P)    | Good |
|                                         |                       | N/A  | Yes                    | Curb Slope (%)              | 6.4  |
|                                         |                       |      |                        |                             |      |