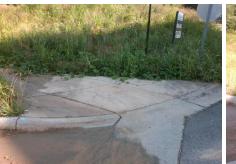

Total Cost:

1850.00

| Field Measurements/Component Compliance |                       |      |      |                             |      |  |
|-----------------------------------------|-----------------------|------|------|-----------------------------|------|--|
| Compl                                   | liance Description    | Data | Comp | liance Description          | Data |  |
| N/A                                     | Ramp Length (in)      | 72.5 | No   | Ramp Slope (%)              | 20.0 |  |
| Yes                                     | Ramp Width (in)       | 72.5 | No   | Ramp XSlope (%)             | 4.3  |  |
| N/A                                     | Flare Type LT         | N/A  | N/A  | Flare Type RT               | N/A  |  |
| N/A                                     | Flare Slope LT (%)    | N/A  | N/A  | Flare Slope RT (%)          | N/A  |  |
| N/A                                     | Flare Traversable LT? | N/A  | N/A  | Flare Traversable RT?       | N/A  |  |
| N/A                                     | Landing Length (in)   | N/A  | N/A  | DWS Provided?               | N/A  |  |
| N/A                                     | Landing Width (in)    | N/A  | N/A  | DWS Contrast?               | N/A  |  |
| N/A                                     | Landing Slope (%)     | N/A  | N/A  | DWS Length (in)             | N/A  |  |
| N/A                                     | Landing X Slope (%)   | N/A  | N/A  | DWS Full Width?             | N/A  |  |
| N/A                                     | Landing Curb? (Y/N)   | N/A  | N/A  | DWS Offset (in)             | N/A  |  |
| N/A                                     | Shared Landing?       | N/A  |      |                             |      |  |
| N/A                                     | Gutter Ponding?       | Yes  | N/A  | Gutter Slope (%)            | N/A  |  |
| N/A                                     | Gutter Lip Ht (in)    | N/A  | N/A  | Gutter X Slope (%)          | N/A  |  |
| N/A                                     | Painted X Walk1?      | No   | N/A  | Painted X Walk2?            | N/A  |  |
|                                         | X Walk 1 Direction    | To E |      | X Walk 2 Direction          | N/A  |  |
| N/A                                     | X Walk 1 Width (in)   | N/A  | N/A  | X Walk 2 Width (in)         | N/A  |  |
|                                         | X Walk 1 Slope (%)    | 0.1  |      | X Walk 2 Slope (%)          | N/A  |  |
|                                         | X Walk 1 X Slope (%)  | 2.7  |      | X Walk 2 X Slope (%)        | N/A  |  |
| N/A                                     | Ramp inside XWalk1?   | N/A  | N/A  | Ramp inside XWalk2?         | N/A  |  |
|                                         | Road Slope (%)        | N/A  | N/A  | Clear Space?                | N/A  |  |
|                                         | Road X Slope (%)      | N/A  | N/A  | Clear Space to XWalk (in)   | N/A  |  |
| N/A                                     | Any Obstructions?     | N/A  | N/A  | Storm Grate/Utility Hazard? | N/A  |  |
|                                         | Obstruction Type      |      | l    | Storm Grate/Utility Type    |      |  |
|                                         |                       | N/A  |      |                             | N/A  |  |
|                                         |                       |      | Yes  | Surface Condition? (G/P)    | Good |  |