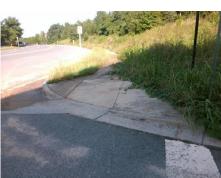

Total Cost:

1850.00

| Field Measurements/Component Compliance |                       |      |      |                             |      |  |
|-----------------------------------------|-----------------------|------|------|-----------------------------|------|--|
| Compl                                   | liance Description    | Data | Comp | liance Description          | Data |  |
| N/A                                     | Ramp Length (in)      | 72.5 | No   | Ramp Slope (%)              | 20.0 |  |
| Yes                                     | Ramp Width (in)       | 72.5 | No   | Ramp XSlope (%)             | 4.3  |  |
| N/A                                     | Flare Type LT         | N/A  | N/A  | Flare Type RT               | N/A  |  |
| N/A                                     | Flare Slope LT (%)    | N/A  | N/A  | Flare Slope RT (%)          | N/A  |  |
| N/A                                     | Flare Traversable LT? | N/A  | N/A  | Flare Traversable RT?       | N/A  |  |
| N/A                                     | Landing Length (in)   | N/A  | N/A  | DWS Provided?               | N/A  |  |
| N/A                                     | Landing Width (in)    | N/A  | N/A  | DWS Contrast?               | N/A  |  |
| N/A                                     | Landing Slope (%)     | N/A  | N/A  | DWS Length (in)             | N/A  |  |
| N/A                                     | Landing X Slope (%)   | N/A  | N/A  | DWS Full Width?             | N/A  |  |
| N/A                                     | Landing Curb? (Y/N)   | N/A  | N/A  | DWS Offset (in)             | N/A  |  |
| N/A                                     | Shared Landing?       | N/A  |      |                             |      |  |
| N/A                                     | Gutter Ponding?       | Yes  | N/A  | Gutter Slope (%)            | N/A  |  |
| N/A                                     | Gutter Lip Ht (in)    | N/A  | N/A  | Gutter X Slope (%)          | N/A  |  |
| N/A                                     | Painted X Walk1?      | No   | N/A  | Painted X Walk2?            | N/A  |  |
|                                         | X Walk 1 Direction    | To E |      | X Walk 2 Direction          | N/A  |  |
| N/A                                     | X Walk 1 Width (in)   | N/A  | N/A  | X Walk 2 Width (in)         | N/A  |  |
|                                         | X Walk 1 Slope (%)    | 0.1  |      | X Walk 2 Slope (%)          | N/A  |  |
|                                         | X Walk 1 X Slope (%)  | 2.7  |      | X Walk 2 X Slope (%)        | N/A  |  |
| N/A                                     | Ramp inside XWalk1?   | N/A  | N/A  | Ramp inside XWalk2?         | N/A  |  |
|                                         | Road Slope (%)        | N/A  | N/A  | Clear Space?                | N/A  |  |
|                                         | Road X Slope (%)      | N/A  | N/A  | Clear Space to XWalk (in)   | N/A  |  |
| N/A                                     | Any Obstructions?     | N/A  | N/A  | Storm Grate/Utility Hazard? | N/A  |  |
|                                         | Obstruction Type      |      | l    | Storm Grate/Utility Type    |      |  |
|                                         |                       | N/A  |      |                             | N/A  |  |
|                                         |                       |      | Yes  | Surface Condition? (G/P)    | Good |  |