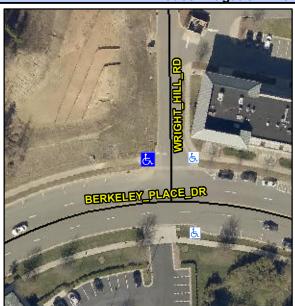

## Access Compliance Report Public Rights-of-Way (Curb Ramps)

Intersection ID: 53502Main Street:WRIGHT\_HILL\_RDCross Street:BERKELEY\_PLACE\_DRLocation:NWADA ID: B019DD9D1AD1Ramp Type:PerpInitial Pass/Fail:FailOverall Compliance:NoSeverity Score:26.25