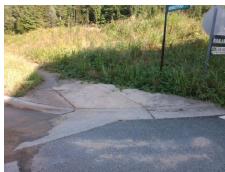

Total Cost:

1850.00

| Field Measurements/Component Compliance |                       |      |      |                             |      |  |
|-----------------------------------------|-----------------------|------|------|-----------------------------|------|--|
| Compl                                   | liance Description    | Data | Comp | liance Description          | Data |  |
| N/A                                     | Ramp Length (in)      | 72.5 | No   | Ramp Slope (%)              | 20.0 |  |
| Yes                                     | Ramp Width (in)       | 72.5 | No   | Ramp XSlope (%)             | 4.3  |  |
| N/A                                     | Flare Type LT         | N/A  | N/A  | Flare Type RT               | N/A  |  |
| N/A                                     | Flare Slope LT (%)    | N/A  | N/A  | Flare Slope RT (%)          | N/A  |  |
| N/A                                     | Flare Traversable LT? | N/A  | N/A  | Flare Traversable RT?       | N/A  |  |
| N/A                                     | Landing Length (in)   | N/A  | N/A  | DWS Provided?               | N/A  |  |
| N/A                                     | Landing Width (in)    | N/A  | N/A  | DWS Contrast?               | N/A  |  |
| N/A                                     | Landing Slope (%)     | N/A  | N/A  | DWS Length (in)             | N/A  |  |
| N/A                                     | Landing X Slope (%)   | N/A  | N/A  | DWS Full Width?             | N/A  |  |
| N/A                                     | Landing Curb? (Y/N)   | N/A  | N/A  | DWS Offset (in)             | N/A  |  |
| N/A                                     | Shared Landing?       | N/A  |      |                             |      |  |
| N/A                                     | Gutter Ponding?       | Yes  | N/A  | Gutter Slope (%)            | N/A  |  |
| N/A                                     | Gutter Lip Ht (in)    | N/A  | N/A  | Gutter X Slope (%)          | N/A  |  |
| N/A                                     | Painted X Walk1?      | No   | N/A  | Painted X Walk2?            | N/A  |  |
|                                         | X Walk 1 Direction    | To E |      | X Walk 2 Direction          | N/A  |  |
| N/A                                     | X Walk 1 Width (in)   | N/A  | N/A  | X Walk 2 Width (in)         | N/A  |  |
|                                         | X Walk 1 Slope (%)    | 0.1  |      | X Walk 2 Slope (%)          | N/A  |  |
|                                         | X Walk 1 X Slope (%)  | 2.7  |      | X Walk 2 X Slope (%)        | N/A  |  |
| N/A                                     | Ramp inside XWalk1?   | N/A  | N/A  | Ramp inside XWalk2?         | N/A  |  |
|                                         | Road Slope (%)        | N/A  | N/A  | Clear Space?                | N/A  |  |
|                                         | Road X Slope (%)      | N/A  | N/A  | Clear Space to XWalk (in)   | N/A  |  |
| N/A                                     | Any Obstructions?     | N/A  | N/A  | Storm Grate/Utility Hazard? | N/A  |  |
|                                         | Obstruction Type      |      | l    | Storm Grate/Utility Type    |      |  |
|                                         |                       | N/A  |      |                             | N/A  |  |
|                                         |                       |      | Yes  | Surface Condition? (G/P)    | Good |  |