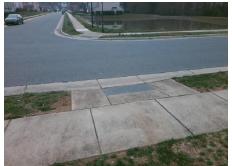

## **Access Compliance Report Public Rights-of-Way** (Curb Ramps)

Main Street: LOCH\_LOMOND\_DR Intersection ID: 48496 Cross Street: CASTLECOVE\_RD Location: S **Overall Compliance: No** ADA ID: B023FD739557 Ramp Type: Perp Initial Pass/Fail: Fail **Severity Score:** 25

Total Cost: 1850.00

| Field Measurements/Component Compliance |                        |                       |       |                        |                             |      |  |
|-----------------------------------------|------------------------|-----------------------|-------|------------------------|-----------------------------|------|--|
|                                         | Compliance Description |                       | Data  | Compliance Description |                             | Data |  |
|                                         | N/A                    | Ramp Length (in)      | 48.0  | No                     | Ramp Slope (%)              | 15.1 |  |
|                                         | Yes                    | Ramp Width (in)       | 48.0  | Yes                    | Ramp XSlope (%)             | 2.0  |  |
|                                         | N/A                    | Flare Type LT         | N/A   | N/A                    | Flare Type RT               | N/A  |  |
|                                         | N/A                    | Flare Slope LT (%)    | N/A   | N/A                    | Flare Slope RT (%)          | N/A  |  |
|                                         | N/A                    | Flare Traversable LT? | N/A   | N/A                    | Flare Traversable RT?       | N/A  |  |
|                                         | N/A                    | Landing Length (in)   | N/A   | N/A                    | DWS Provided?               | N/A  |  |
|                                         | N/A                    | Landing Width (in)    | N/A   | N/A                    | DWS Contrast?               | N/A  |  |
|                                         | N/A                    | Landing Slope (%)     | N/A   | N/A                    | DWS Length (in)             | N/A  |  |
|                                         | N/A                    | Landing X Slope (%)   | N/A   | N/A                    | DWS Full Width?             | N/A  |  |
|                                         | N/A                    | Landing Curb? (Y/N)   | N/A   | N/A                    | DWS Offset (in)             | N/A  |  |
|                                         | N/A                    | Shared Landing?       | N/A   |                        |                             |      |  |
|                                         | N/A                    | Gutter Ponding?       | N/A   | N/A                    | Gutter Slope (%)            | N/A  |  |
|                                         | N/A                    | Gutter Lip Ht (in)    | N/A   | N/A                    | Gutter X Slope (%)          | N/A  |  |
|                                         | N/A                    | Painted X Walk1?      | No    | N/A                    | Painted X Walk2?            | N/A  |  |
|                                         |                        | X Walk 1 Direction    | To NE |                        | X Walk 2 Direction          | N/A  |  |
|                                         | N/A                    | X Walk 1 Width (in)   | N/A   | N/A                    | X Walk 2 Width (in)         | N/A  |  |
|                                         |                        | X Walk 1 Slope (%)    | 2.9   |                        | X Walk 2 Slope (%)          | N/A  |  |
|                                         |                        | X Walk 1 X Slope (%)  | 1.5   |                        | X Walk 2 X Slope (%)        | N/A  |  |
|                                         | N/A                    | Ramp inside XWalk1?   | N/A   | N/A                    | Ramp inside XWalk2?         | N/A  |  |
|                                         |                        | Road Slope (%)        | N/A   | N/A                    | Clear Space?                | N/A  |  |
|                                         |                        | Road X Slope (%)      | N/A   | N/A                    | Clear Space to XWalk (in)   | N/A  |  |
|                                         | N/A                    | Any Obstructions?     | N/A   | N/A                    | Storm Grate/Utility Hazard? | N/A  |  |
|                                         |                        | Obstruction Type      |       |                        | Storm Grate/Utility Type    |      |  |
|                                         |                        |                       | N/A   |                        |                             | N/A  |  |
|                                         |                        |                       |       | Yes                    | Surface Condition? (G/P)    | Good |  |