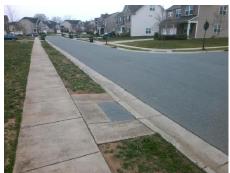

## **Access Compliance Report Public Rights-of-Way** (Curb Ramps)

Main Street: LOCH\_LOMOND\_DR Intersection ID: 48496 Cross Street: CASTLECOVE\_RD Location: S **Overall Compliance: No** ADA ID: B023FD739557 Ramp Type: Perp Initial Pass/Fail: Fail **Severity Score:** 25

Total Cost: 1850.00

| Field Measurements/Component Compliance |                        |                       |       |                        |                             |      |  |
|-----------------------------------------|------------------------|-----------------------|-------|------------------------|-----------------------------|------|--|
|                                         | Compliance Description |                       | Data  | Compliance Description |                             | Data |  |
|                                         | N/A                    | Ramp Length (in)      | 48.0  | No                     | Ramp Slope (%)              | 15.1 |  |
|                                         | Yes                    | Ramp Width (in)       | 48.0  | Yes                    | Ramp XSlope (%)             | 2.0  |  |
|                                         | N/A                    | Flare Type LT         | N/A   | N/A                    | Flare Type RT               | N/A  |  |
|                                         | N/A                    | Flare Slope LT (%)    | N/A   | N/A                    | Flare Slope RT (%)          | N/A  |  |
|                                         | N/A                    | Flare Traversable LT? | N/A   | N/A                    | Flare Traversable RT?       | N/A  |  |
|                                         | N/A                    | Landing Length (in)   | N/A   | N/A                    | DWS Provided?               | N/A  |  |
|                                         | N/A                    | Landing Width (in)    | N/A   | N/A                    | DWS Contrast?               | N/A  |  |
|                                         | N/A                    | Landing Slope (%)     | N/A   | N/A                    | DWS Length (in)             | N/A  |  |
|                                         | N/A                    | Landing X Slope (%)   | N/A   | N/A                    | DWS Full Width?             | N/A  |  |
|                                         | N/A                    | Landing Curb? (Y/N)   | N/A   | N/A                    | DWS Offset (in)             | N/A  |  |
|                                         | N/A                    | Shared Landing?       | N/A   |                        |                             |      |  |
|                                         | N/A                    | Gutter Ponding?       | N/A   | N/A                    | Gutter Slope (%)            | N/A  |  |
|                                         | N/A                    | Gutter Lip Ht (in)    | N/A   | N/A                    | Gutter X Slope (%)          | N/A  |  |
|                                         | N/A                    | Painted X Walk1?      | No    | N/A                    | Painted X Walk2?            | N/A  |  |
|                                         |                        | X Walk 1 Direction    | To NE |                        | X Walk 2 Direction          | N/A  |  |
|                                         | N/A                    | X Walk 1 Width (in)   | N/A   | N/A                    | X Walk 2 Width (in)         | N/A  |  |
|                                         |                        | X Walk 1 Slope (%)    | 2.9   |                        | X Walk 2 Slope (%)          | N/A  |  |
|                                         |                        | X Walk 1 X Slope (%)  | 1.5   |                        | X Walk 2 X Slope (%)        | N/A  |  |
|                                         | N/A                    | Ramp inside XWalk1?   | N/A   | N/A                    | Ramp inside XWalk2?         | N/A  |  |
|                                         |                        | Road Slope (%)        | N/A   | N/A                    | Clear Space?                | N/A  |  |
|                                         |                        | Road X Slope (%)      | N/A   | N/A                    | Clear Space to XWalk (in)   | N/A  |  |
|                                         | N/A                    | Any Obstructions?     | N/A   | N/A                    | Storm Grate/Utility Hazard? | N/A  |  |
|                                         |                        | Obstruction Type      |       |                        | Storm Grate/Utility Type    |      |  |
|                                         |                        |                       | N/A   |                        |                             | N/A  |  |
|                                         |                        |                       |       | Yes                    | Surface Condition? (G/P)    | Good |  |