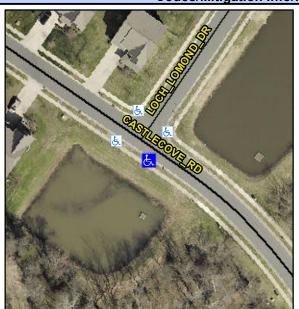

## **Access Compliance Report Public Rights-of-Way** (Curb Ramps)

Main Street: LOCH\_LOMOND\_DR Intersection ID: 48496 Cross Street: CASTLECOVE\_RD Location: S **Overall Compliance: No** ADA ID: B023FD739557 Ramp Type: Perp Initial Pass/Fail: Fail **Severity Score:** 25