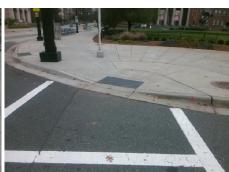

## Access Compliance Report Public Rights-of-Way (Curb Ramps)

Intersection ID: 13389 Main Street: ELIZABETH\_AV Cross Street: N\_KINGS\_DR Location: S

ADA ID: B029FA51C8E0 Ramp Type: Perp Initial Pass/Fail: Fail Overall Compliance: No Severity Score: 8.75

| 1 |  |
|---|--|
|   |  |
| 1 |  |

Total Cost:

1850.00

| Field Measurements/Component Compliance |                                         |       |      |        |                         |      |  |  |
|-----------------------------------------|-----------------------------------------|-------|------|--------|-------------------------|------|--|--|
| Comp                                    | oliance Description                     | Data  | Comp | liance | Description             | Data |  |  |
| N/A                                     | Ramp Length (in)                        | 72.5  | Yes  | Ramp   | Slope (%)               | 5.1  |  |  |
| No                                      | Ramp Width (in)                         | 43.0  | Yes  | Ramp   | XSlope (%)              | 1.3  |  |  |
| N/A                                     | Flare Type LT                           | N/A   | N/A  | Flare  | Type RT                 | N/A  |  |  |
| N/A                                     | Flare Slope LT (%)                      | N/A   | N/A  | Flare  | Slope RT (%)            | N/A  |  |  |
| N/A                                     | Flare Traversable LT?                   | N/A   | N/A  | Flare  | Traversable RT?         | N/A  |  |  |
| N/A                                     | Landing Length (in)                     | N/A   | N/A  | DWS    | Provided?               | N/A  |  |  |
| N/A                                     | Landing Width (in)                      | N/A   | N/A  | DWS    | Contrast?               | N/A  |  |  |
| N/A                                     | Landing Slope (%)                       | N/A   | N/A  | DWS    | Length (in)             | N/A  |  |  |
| N/A                                     | Landing X Slope (%)                     | N/A   | N/A  | DWS    | Full Width?             | N/A  |  |  |
| N/A                                     | Landing Curb? (Y/N)                     | N/A   | N/A  | DWS    | Offset (in)             | N/A  |  |  |
| N/A                                     | Shared Landing?                         | N/A   |      |        |                         |      |  |  |
| N/A                                     | Gutter Ponding?                         | N/A   | N/A  | Gutte  | r Slope (%)             | N/A  |  |  |
| N/A                                     | Gutter Lip Ht (in)                      | N/A   | N/A  | Gutte  | r X Slope (%)           | N/A  |  |  |
| N/A                                     | Painted X Walk1?                        | Yes   | N/A  | Paint  | ed X Walk2?             | N/A  |  |  |
|                                         | X Walk 1 Direction                      | To NW |      | X Wa   | lk 2 Direction          | N/A  |  |  |
| N/A                                     | X Walk 1 Width (in)                     | 112.0 | N/A  | X Wa   | lk 2 Width (in)         | N/A  |  |  |
|                                         | X Walk 1 Slope (%)                      | 0.5   |      | X Wa   | lk 2 Slope (%)          | N/A  |  |  |
|                                         | X Walk 1 X Slope (%)                    | 0.9   |      | X Wa   | lk 2 X Slope (%)        | N/A  |  |  |
| N/A                                     | Ramp inside XWalk1?                     | Yes   | N/A  | Ramp   | inside XWalk2?          | N/A  |  |  |
|                                         | Road Slope (%)                          | N/A   | N/A  | Clear  | Space?                  | N/A  |  |  |
|                                         | Road X Slope (%)                        | N/A   | N/A  | Clear  | Space to XWalk (in)     | N/A  |  |  |
| N/A                                     | Any Obstructions?                       | N/A   | N/A  | Storm  | n Grate/Utility Hazard? | N/A  |  |  |
|                                         | Obstruction Type                        |       |      | Storm  | n Grate/Utility Type    |      |  |  |
|                                         |                                         | N/A   |      |        |                         | N/A  |  |  |
|                                         |                                         |       | Yes  | Surfa  | ce Condition? (G/P)     | Good |  |  |
| THE                                     | [ ] [ ] [ ] [ ] [ ] [ ] [ ] [ ] [ ] [ ] |       |      |        |                         |      |  |  |