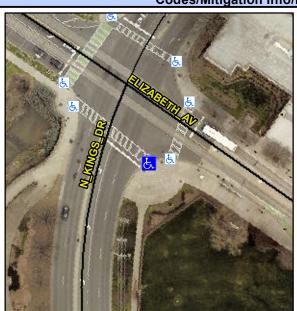

## Access Compliance Report Public Rights-of-Way (Curb Ramps)

Intersection ID: 13389 Main Street: ELIZABETH\_AV Cross Street: N\_KINGS\_DR Location: S

ADA ID: B029FA51C8E0 Ramp Type: Perp Initial Pass/Fail: Fail Overall Compliance: No Severity Score: 8.75

## Field Measurements/Component Compliance

Street 1 Name

N KINGS DR
Stop Condition-Street 2
Signal
Street 2 Name
N/A
Stop Condition-Street 1
N/A

| Possible Solution             |     |
|-------------------------------|-----|
| Possible Solutions:           | Com |
| Remove & Replace Entire Ramp. | N/A |
| ·                             | No  |
|                               | N/A |
|                               | N/A |
|                               | N/A |
|                               | N/A |
| Surveyor Notes:               | N/A |
| N/A                           | N/A |
|                               | N/A |
|                               | N/A |
|                               | N/A |
| PROW/ADA:                     | N/A |
| Not Found, R304.5.1           | N/A |
|                               | N/A |
|                               | N/A |
|                               | N/A |

| 1 |  |
|---|--|
|   |  |
| 1 |  |

Total Cost:

1850.00

| Field Measurements/Component Compliance |                                         |       |      |        |                         |      |  |  |
|-----------------------------------------|-----------------------------------------|-------|------|--------|-------------------------|------|--|--|
| Comp                                    | oliance Description                     | Data  | Comp | liance | Description             | Data |  |  |
| N/A                                     | Ramp Length (in)                        | 72.5  | Yes  | Ramp   | Slope (%)               | 5.1  |  |  |
| No                                      | Ramp Width (in)                         | 43.0  | Yes  | Ramp   | XSlope (%)              | 1.3  |  |  |
| N/A                                     | Flare Type LT                           | N/A   | N/A  | Flare  | Type RT                 | N/A  |  |  |
| N/A                                     | Flare Slope LT (%)                      | N/A   | N/A  | Flare  | Slope RT (%)            | N/A  |  |  |
| N/A                                     | Flare Traversable LT?                   | N/A   | N/A  | Flare  | Traversable RT?         | N/A  |  |  |
| N/A                                     | Landing Length (in)                     | N/A   | N/A  | DWS    | Provided?               | N/A  |  |  |
| N/A                                     | Landing Width (in)                      | N/A   | N/A  | DWS    | Contrast?               | N/A  |  |  |
| N/A                                     | Landing Slope (%)                       | N/A   | N/A  | DWS    | Length (in)             | N/A  |  |  |
| N/A                                     | Landing X Slope (%)                     | N/A   | N/A  | DWS    | Full Width?             | N/A  |  |  |
| N/A                                     | Landing Curb? (Y/N)                     | N/A   | N/A  | DWS    | Offset (in)             | N/A  |  |  |
| N/A                                     | Shared Landing?                         | N/A   |      |        |                         |      |  |  |
| N/A                                     | Gutter Ponding?                         | N/A   | N/A  | Gutte  | r Slope (%)             | N/A  |  |  |
| N/A                                     | Gutter Lip Ht (in)                      | N/A   | N/A  | Gutte  | r X Slope (%)           | N/A  |  |  |
| N/A                                     | Painted X Walk1?                        | Yes   | N/A  | Paint  | ed X Walk2?             | N/A  |  |  |
|                                         | X Walk 1 Direction                      | To NW |      | X Wa   | lk 2 Direction          | N/A  |  |  |
| N/A                                     | X Walk 1 Width (in)                     | 112.0 | N/A  | X Wa   | lk 2 Width (in)         | N/A  |  |  |
|                                         | X Walk 1 Slope (%)                      | 0.5   |      | X Wa   | lk 2 Slope (%)          | N/A  |  |  |
|                                         | X Walk 1 X Slope (%)                    | 0.9   |      | X Wa   | lk 2 X Slope (%)        | N/A  |  |  |
| N/A                                     | Ramp inside XWalk1?                     | Yes   | N/A  | Ramp   | inside XWalk2?          | N/A  |  |  |
|                                         | Road Slope (%)                          | N/A   | N/A  | Clear  | Space?                  | N/A  |  |  |
|                                         | Road X Slope (%)                        | N/A   | N/A  | Clear  | Space to XWalk (in)     | N/A  |  |  |
| N/A                                     | Any Obstructions?                       | N/A   | N/A  | Storm  | n Grate/Utility Hazard? | N/A  |  |  |
|                                         | Obstruction Type                        |       |      | Storm  | n Grate/Utility Type    |      |  |  |
|                                         |                                         | N/A   |      |        |                         | N/A  |  |  |
|                                         |                                         |       | Yes  | Surfa  | ce Condition? (G/P)     | Good |  |  |
| THE                                     | [ ] [ ] [ ] [ ] [ ] [ ] [ ] [ ] [ ] [ ] |       |      |        |                         |      |  |  |