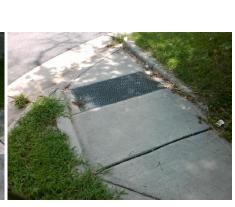

Intersection ID: 9887 Main Street: CATALINA\_AV Cross Street: CONCORDIA\_AV Location: W

ADA ID: B02ACE86DCD8 Ramp Type: Directional1 Initial Pass/Fail: Fail Overall Compliance: No Severity Score: 12.5

Codes/Mitigation Info/Possible Solution