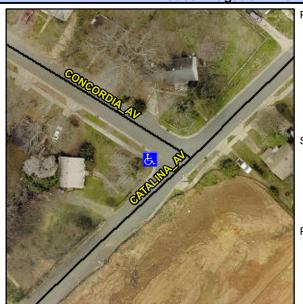

Intersection ID: 9887 Main Street: CATALINA\_AV Cross Street: CONCORDIA\_AV Location: W

ADA ID: B02ACE86DCD8 Ramp Type: Directional1 Initial Pass/Fail: Fail Overall Compliance: No Severity Score: 12.5

Codes/Mitigation Info/Possible Solution

N/A

To SE

Street 1 Name
CATALINA AV
Stop Condition-Street 1
None
Street 2 Name
N/A
Stop Condition-Street 2
N/A

Possible Solutions:

Remove & Replace Entire Ramp.

Surveyor Notes:

N/A

PROW/ADA: